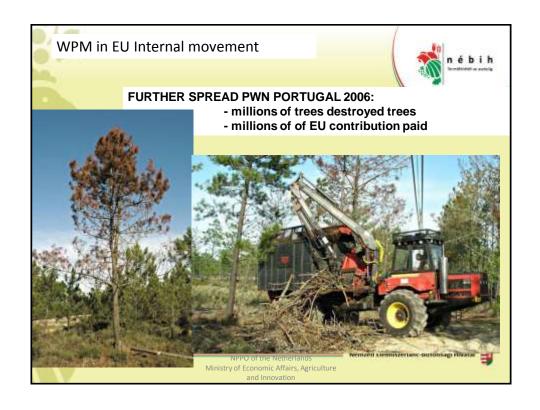

sure: 6747 crates treatment HT Nemzell (Telmiszerláng-birtom agi Hivatal NPPO of the Netherlands Ministry of Economic Affairs, Agriculture and Innovation

## Emergency decision (2013/92 /EU) on wood packaging material (WPM) of risky products (stones) from China 2-year monitoring by inspecting WPM of specified commodities (5 CN codes) at certain intensity (%) before customs clearance! **Objective**: assess the phytosanitary import risks of WPM from China for reviewing measures Incompliance Conclusion Live pest(s) ISPM 15 mark The nature of the problem Plant heath system is not operating ! (present) missing appropriately $\emptyset$ (not present) missing Plant heath system is not operating appropriately ! (present) exists **Treatment** is not appropriate