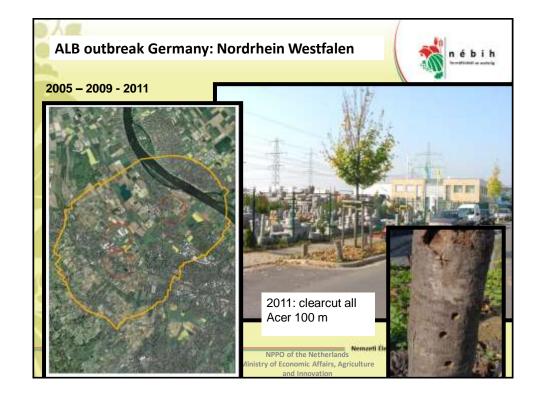

## EU interceptions in imports with pests - WPM Out of >2 thousand interceptions/year of WPM, about 200-230 are for pests Sum: INDIA CHINA **INDONESIA** USA NL interceptions WPM China Febr.-april 2012: 41x live insects Measure: 6747 crates treatment HT Nemzell (Telmiszerláng-birtom agi Hivatal NPPO of the Netherlands Ministry of Economic Affairs, Agriculture and Innovation

## Emergency decision (2013/92 /EU) on wood packaging material (WPM) of risky products (stones) from China 2-year monitoring by inspecting WPM of specified commodities (5 CN codes) at certain intensity (%) before customs clearance! **Objective**: assess the phytosanitary import risks of WPM from China for reviewing measures Incompliance Conclusion Live pest(s) ISPM 15 mark The nature of the problem Plant