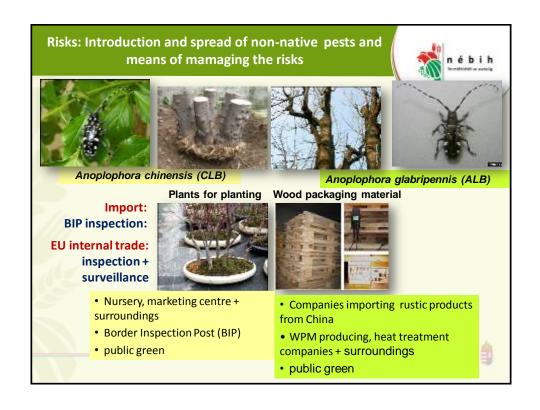

## EU interceptions in imports with pests - WPM Out of >2 thousand interceptions/year of WPM, about 200-230 are for pests Sum: INDIA CHINA **INDONESIA** USA NL interceptions WPM China Febr.-april 2012: 41x live insects Measure: 6747 crates treatment HT Nemzell (Telmiszerláng-birtom agi Hivatal NPPO of the Netherlands Ministry of Economic Affairs, Agriculture and Innovation

## Emergency decision (2013/92 /EU) on wood packaging material (WPM) of risky products (stones) from China 2-year monitoring by inspecting WPM of specified commodities (5 CN codes) at certain intensity (%) before customs clearance! **Objective**: assess the phytosanitary import risks of WPM from China for reviewing measures Incompliance Conclusion Live pest(s) ISPM 15 mark The nature of the p