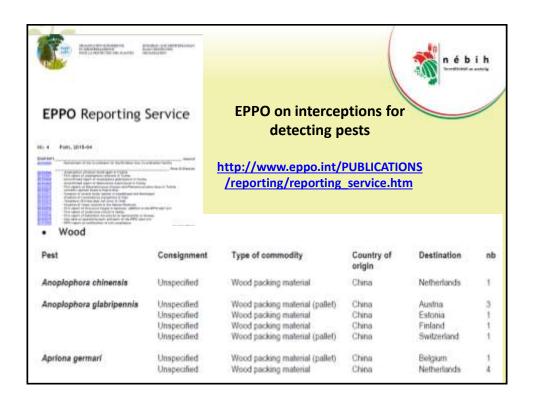

## EU interceptions in imports with pests - WPM Out of >2 thousand interceptions/year of WPM, about 200-230 are for pests Sum: INDIA CHINA **INDONESIA** USA NL interceptions WPM China Febr.-april 2012: 41x live insects Measure: 6747 crates treatment HT Nemzell (Telmiszerláng-birtom agi Hivatal NPPO of the Netherlands Ministry of Economic Affairs, Agriculture and Innovation