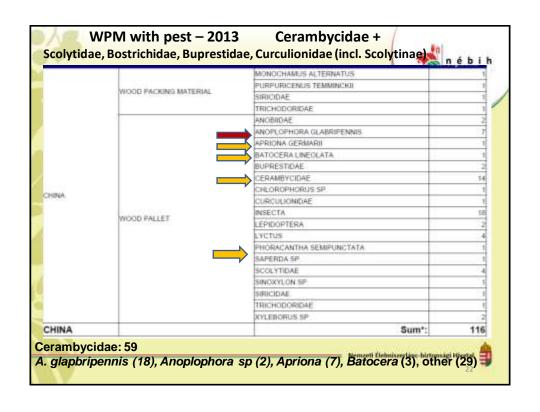

april 2012: 41x live insects Measure: 6747 crates treatment HT Nemzell (Telmiszerláng-birtom agi Hivatal NPPO of the Netherlands Ministry of Economic Affairs, Agriculture and Innovation

## Emergency decision (2013/92 /EU) on wood packaging material (WPM) of risky products (stones) from China 2-year monitoring by inspecting WPM of specified commodities (5 CN codes) at certain intensity (%) before customs clearance! **Objective**: assess the phytosanitary import risks of WPM from China for reviewing measures Incompliance Conclusion Live pest(s) ISPM 15 mark The nature of the problem Plant heath system is not operating ! (present) missing appropriately $\emptyset$ (not present) missing Plant heath system is not operating appropriately ! (present) exists **Treatment** is not appropriate