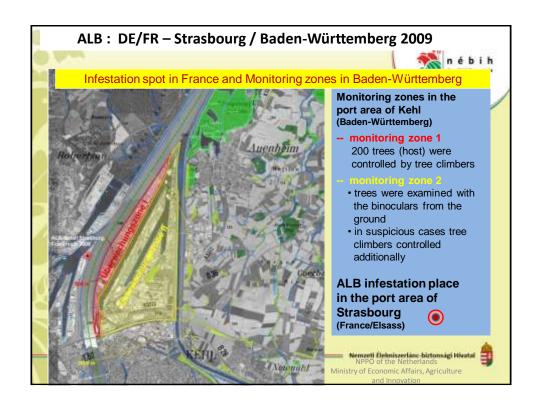

## EU interceptions in imports with pests - WPM Out of >2 thousand interceptions/year of WPM, about 200-230 are for pests Sum: INDIA CHINA **INDONESIA** USA NL interceptions WPM China Febr.-april 2012: 41x live insects Measure: 6747 crates treatment HT Nemzell (Telmiszerláng-birtom agi Hivatal NPPO of the Netherlands Ministry of Economic Affairs, Agriculture and Innovation

## Emergency decision (2013/92 /EU) on wood packaging material (WPM) of risky products (stones) from China 2-year monitoring by inspecting WPM of specified commodities (5 CN codes) at certain intensity (%) before customs clearance! **Objective**: assess the phytosanitary import risks of WPM from China for reviewing measures Incompliance Conclusion Live pest(s) ISPM 15 mark The nature of the problem Plant h