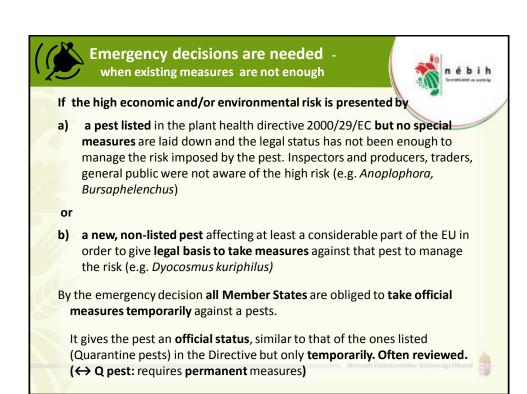

## EU interceptions in imports with pests - WPM Out of >2 thousand interceptions/year of WPM, about 200-230 are for pests Sum: INDIA CHINA **INDONESIA** USA NL interceptions WPM China Febr.-april 2012: 41x live insects Measure: 6747 crates treatment HT Nemzell (Telmiszerláng-birtom agi Hivatal NPPO of the Netherlands Ministry of Economic Affairs, Agriculture and Innovation

## Emergency decision (2013/92 /EU) on wood packaging material (WPM) of risky products (stones) from China 2-year monitoring by inspecting WPM of specified commodities (5 CN codes) at certain intensity (%) before customs clearance! **Objective**: assess the phytosanitary import risks of WPM from China for reviewing measures Incompliance Conclusion Live pest(s) ISPM 15 mark The nature of the pro