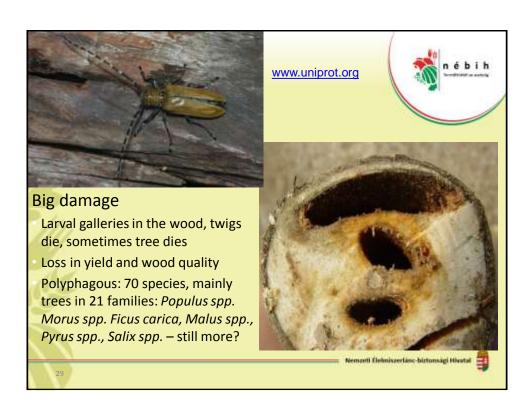

x live insects Measure: 6747 crates treatment HT Nemzell (Telmiszerláng-birtom agi Hivatal NPPO of the Netherlands Ministry of Economic Affairs, Agriculture and Innovation

## Emergency decision (2013/92 /EU) on wood packaging material (WPM) of risky products (stones) from China 2-year monitoring by inspecting WPM of specified commodities (5 CN codes) at certain intensity (%) before customs clearance! **Objective**: assess the phytosanitary import risks of WPM from China for reviewing measures Incompliance Conclusion Live pest(s) ISPM 15 mark The nature of the problem Plant heath system is not operating ! (present) missing appropriately $\emptyset$ (not present) missing Plant heath system is not operating appropriately ! (present) exists **Treatment** is not appropriate