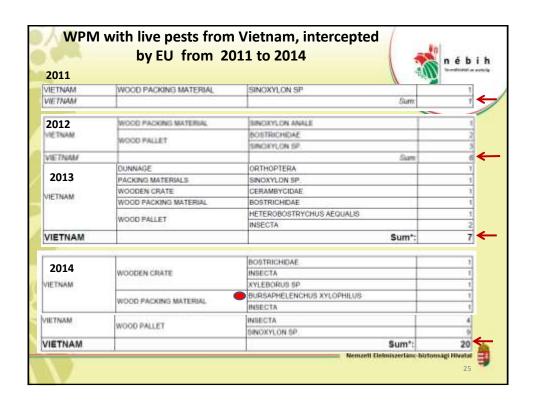

## EU interceptions in imports with pests - WPM Out of >2 thousand interceptions/year of WPM, about 200-230 are for pests Sum: INDIA CHINA **INDONESIA** USA NL interceptions WPM China Febr.-april 2012: 41x live insects Measure: 6747 crates treatment HT Nemzell (Telmiszerláng-birtom agi Hivatal NPPO of the Netherlands Ministry of Economic Affairs, Agriculture and Innovation