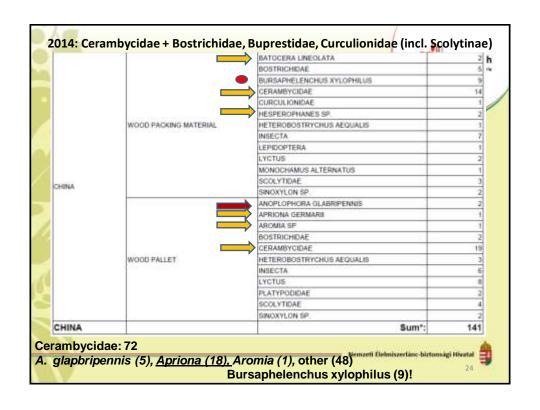

## EU interceptions in imports with pests - WPM Out of >2 thousand interceptions/year of WPM, about 200-230 are for pests Sum: INDIA CHINA **INDONESIA** USA NL interceptions WPM China Febr.-april 2012: 41x live insects Measure: 6747 crates treatment HT Nemzell (Telmiszerláng-birtom agi Hivatal NPPO of the Netherlands Ministry of Economic Affairs, Agriculture and Innovation