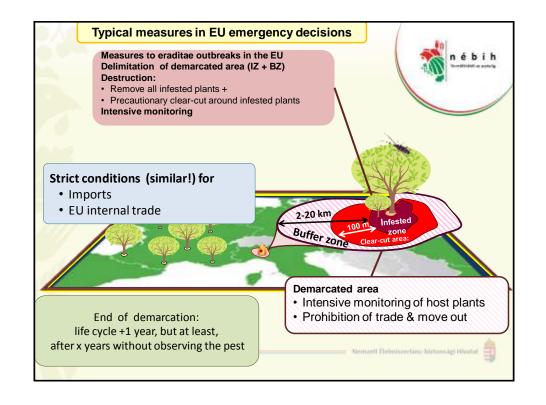

## EU interceptions in imports with pests - WPM Out of >2 thousand interceptions/year of WPM, about 200-230 are for pests Sum: INDIA CHINA **INDONESIA** USA NL interceptions WPM China Febr.-april 2012: 41x live insects Measure: 6747 crates treatment HT Nemzell (Telmiszerláng-birtom agi Hivatal NPPO of the Netherlands Ministry of Economic Affairs, Agriculture and Innovation

## Emergency decision (2013/92 /EU) on wood packaging material (WPM) of risky products (stones) from China 2-year monitoring by inspecting WPM of specified commodities (5 CN codes) at certain intensity (%) before customs clearance! **Objective**: assess the phytosanitary import risks of WPM from China for reviewing measures Incompliance Conclusion Live pest(s) ISPM 15 mark The nature of the probl