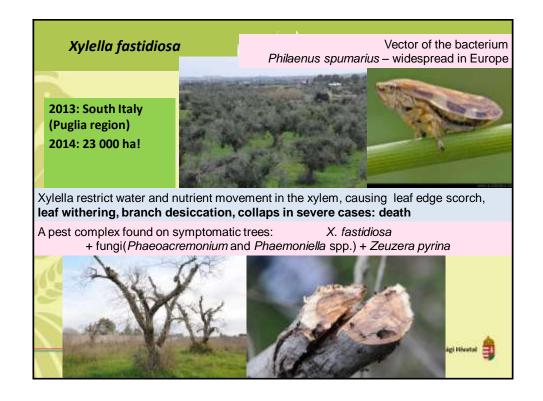

ects Measure: 6747 crates treatment HT Nemzell (Telmiszerláng-birtom agi Hivatal NPPO of the Netherlands Ministry of Economic Affairs, Agriculture and Innovation

## Emergency decision (2013/92 /EU) on wood packaging material (WPM) of risky products (stones) from China 2-year monitoring by inspecting WPM of specified commodities (5 CN codes) at certain intensity (%) before customs clearance! **Objective**: assess the phytosanitary import risks of WPM from China for reviewing measures Incompliance Conclusion Live pest(s) ISPM 15 mark The nature of the problem Plant heath system is not operating ! (present) missing appropriately $\emptyset$ (not present) missing Plant heath system is not operating appropriately ! (present) exists **Treatment** is not appropriate