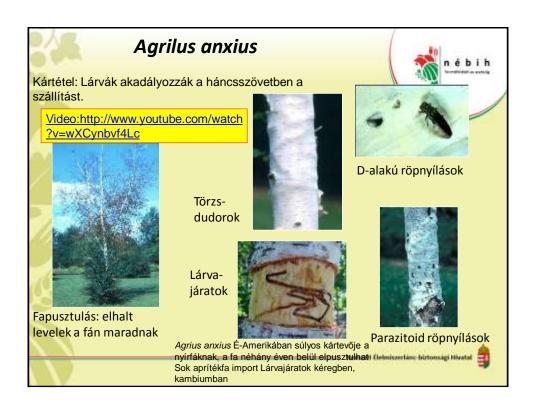

nsects Measure: 6747 crates treatment HT Nemzell (Telmiszerláng-birtom agi Hivatal NPPO of the Netherlands Ministry of Economic Affairs, Agriculture and Innovation

## Emergency decision (2013/92 /EU) on wood packaging material (WPM) of risky products (stones) from China 2-year monitoring by inspecting WPM of specified commodities (5 CN codes) at certain intensity (%) before customs clearance! **Objective**: assess the phytosanitary import risks of WPM from China for reviewing measures Incompliance Conclusion Live pest(s) ISPM 15 mark The nature of the problem Plant heath system is not operating ! (present) missing appropriately $\emptyset$ (not present) missing Plant heath system is not operating appropriately ! (present) exists **Treatment** is not appropriate