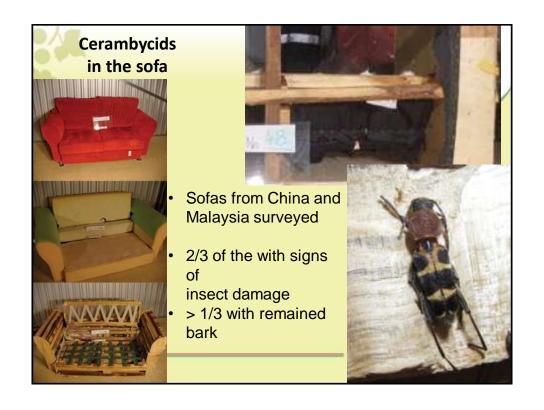

Measure: 6747 crates treatment HT Nemzell (Telmiszerláng-birtom agi Hivatal NPPO of the Netherlands Ministry of Economic Affairs, Agriculture and Innovation

## Emergency decision (2013/92 /EU) on wood packaging material (WPM) of risky products (stones) from China 2-year monitoring by inspecting WPM of specified commodities (5 CN codes) at certain intensity (%) before customs clearance! **Objective**: assess the phytosanitary import risks of WPM from China for reviewing measures Incompliance Conclusion Live pest(s) ISPM 15 mark The nature of the problem Plant heath system is not operating ! (present) missing appropriately $\emptyset$ (not present) missing Plant heath system is not operating appropriately ! (present) exists **Treatment** is not appropriate