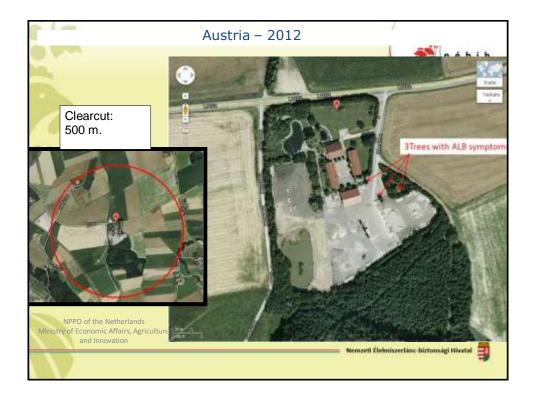

## EU interceptions in imports with pests - WPM Out of >2 thousand interceptions/year of WPM, about 200-230 are for pests Sum: INDIA CHINA **INDONESIA** USA NL interceptions WPM China Febr.-april 2012: 41x live insects Measure: 6747 crates treatment HT Nemzell (Telmiszerláng-birtom agi Hivatal NPPO of the Netherlands Ministry of Economic Affairs, Agriculture and Innovation

## Emergency decision (2013/92 /EU) on wood packaging material (WPM) of risky products (stones) from China 2-year monitoring by inspecting WPM of specified commodities (5 CN codes) at certain intensity (%) before customs clearance! **Objective**: assess the phytosanitary import risks of WPM from China for reviewing measures Incompliance Conclusion Live pest(s) ISPM 15 mark The nature of the problem Plant heath s