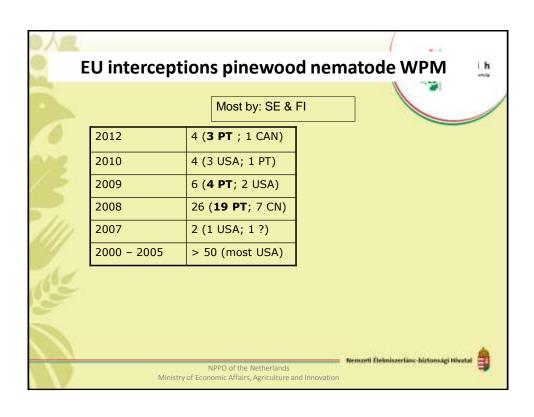

## EU interceptions in imports with pests - WPM Out of >2 thousand interceptions/year of WPM, about 200-230 are for pests Sum: INDIA CHINA **INDONESIA** USA NL interceptions WPM China Febr.-april 2012: 41x live insects Measure: 6747 crates treatment HT Nemzell (Telmiszerláng-birtom agi Hivatal NPPO of the Netherlands Ministry of Economic Affairs, Agriculture and Innovation