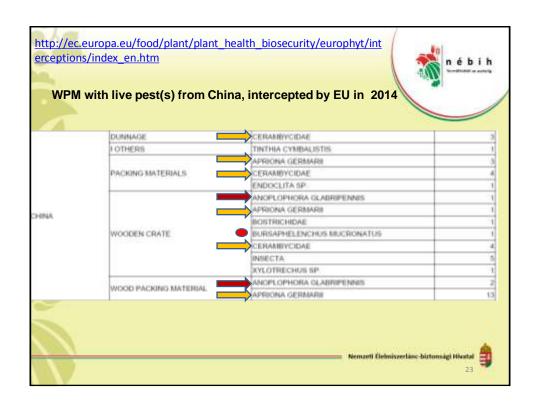

## EU interceptions in imports with pests - WPM Out of >2 thousand interceptions/year of WPM, about 200-230 are for pests Sum: INDIA CHINA **INDONESIA** USA NL interceptions WPM China Febr.-april 2012: 41x live insects Measure: 6747 crates treatment HT Nemzell (Telmiszerláng-birtom agi Hivatal NPPO of the Netherlands Ministry of Economic Affairs, Agriculture and Innovation