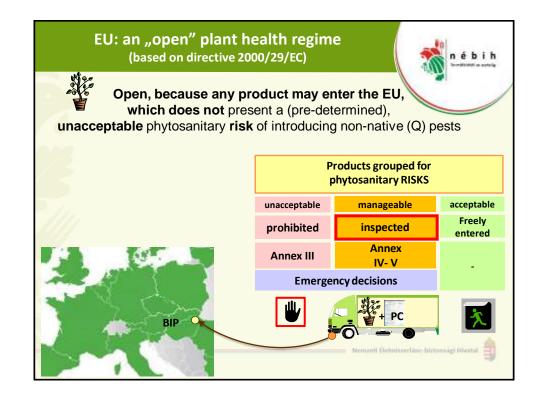

## EU interceptions in imports with pests - WPM Out of >2 thousand interceptions/year of WPM, about 200-230 are for pests Sum: INDIA CHINA **INDONESIA** USA NL interceptions WPM China Febr.-april 2012: 41x live insects Measure: 6747 crates treatment HT Nemzell (Telmiszerláng-birtom agi Hivatal NPPO of the Netherlands Ministry of Economic Affairs, Agriculture and Innovation

## Emergency decision (2013/92 /EU) on wood packaging material (WPM) of risky products (stones) from China 2-year monitoring by inspecting WPM of specified commodities (5 CN codes) at certain intensity (%) before customs clearance! **Objective**: assess the phytosanitary import risks of WPM from China for reviewing measures Incompliance Conclusion Live pest(s) ISPM 15 mark The nature of t