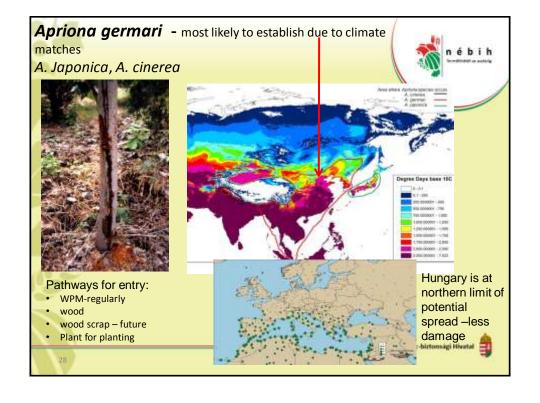

41x live insects Measure: 6747 crates treatment HT Nemzell (Telmiszerláng-birtom agi Hivatal NPPO of the Netherlands Ministry of Economic Affairs, Agriculture and Innovation

## Emergency decision (2013/92 /EU) on wood packaging material (WPM) of risky products (stones) from China 2-year monitoring by inspecting WPM of specified commodities (5 CN codes) at certain intensity (%) before customs clearance! **Objective**: assess the phytosanitary import risks of WPM from China for reviewing measures Incompliance Conclusion Live pest(s) ISPM 15 mark The nature of the problem Plant heath system is not operating ! (present) missing appropriately $\emptyset$ (not present) missing Plant heath system is not operating appropriately ! (present) exists **Treatment** is not appropriate