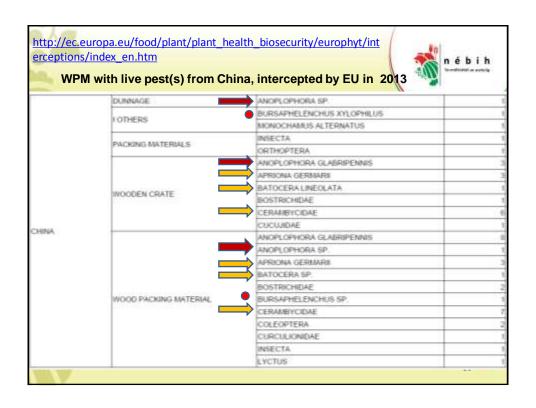

.-april 2012: 41x live insects Measure: 6747 crates treatment HT Nemzell (Telmiszerláng-birtom agi Hivatal NPPO of the Netherlands Ministry of Economic Affairs, Agriculture and Innovation

## Emergency decision (2013/92 /EU) on wood packaging material (WPM) of risky products (stones) from China 2-year monitoring by inspecting WPM of specified commodities (5 CN codes) at certain intensity (%) before customs clearance! **Objective**: assess the phytosanitary import risks of WPM from China for reviewing measures Incompliance Conclusion Live pest(s) ISPM 15 mark The nature of the problem Plant heath system is not operating ! (present) missing appropriately $\emptyset$ (not present) missing Plant heath system is not operating appropriately ! (present) exists **Treatment** is not appropriate