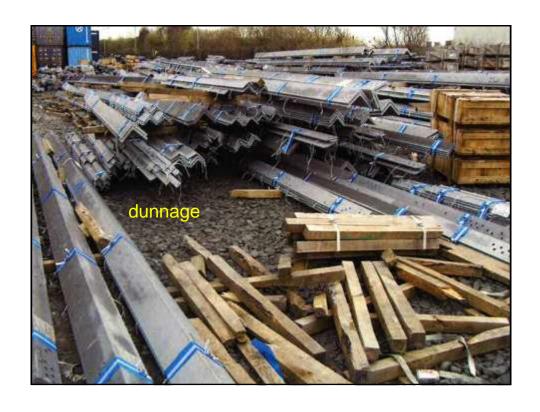

easure: 6747 crates treatment HT Nemzell (Telmiszerláng-birtom agi Hivatal NPPO of the Netherlands Ministry of Economic Affairs, Agriculture and Innovation

## Emergency decision (2013/92 /EU) on wood packaging material (WPM) of risky products (stones) from China 2-year monitoring by inspecting WPM of specified commodities (5 CN codes) at certain intensity (%) before customs clearance! **Objective**: assess the phytosanitary import risks of WPM from China for reviewing measures Incompliance Conclusion Live pest(s) ISPM 15 mark The nature of the problem Plant heath system is not operating ! (present) missing appropriately $\emptyset$ (not present) missing Plant heath system is not operating appropriately ! (present) exists **Treatment** is not appropriate