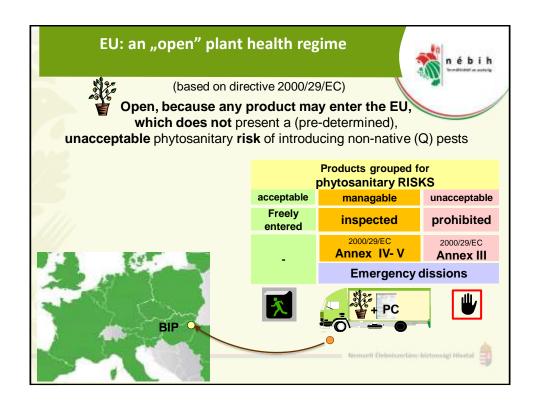

## EU interceptions in imports with pests - WPM Out of >2 thousand interceptions/year of WPM, about 200-230 are for pests Sum: INDIA CHINA **INDONESIA** USA NL interceptions WPM China Febr.-april 2012: 41x live insects Measure: 6747 crates treatment HT Nemzell (Telmiszerláng-birtom agi Hivatal NPPO of the Netherlands Ministry of Economic Affairs, Agriculture and Innovation

## Emergency decision (2013/92 /EU) on wood packaging material (WPM) of risky products (stones) from China 2-year monitoring by inspecting WPM of specified commodities (5 CN codes) at certain intensity (%) before customs clearance! **Objective**: assess the phytosanitary import risks of WPM from China for reviewing measures Incompliance Conclusion Live pest(s) ISPM 15 mark The nature of the