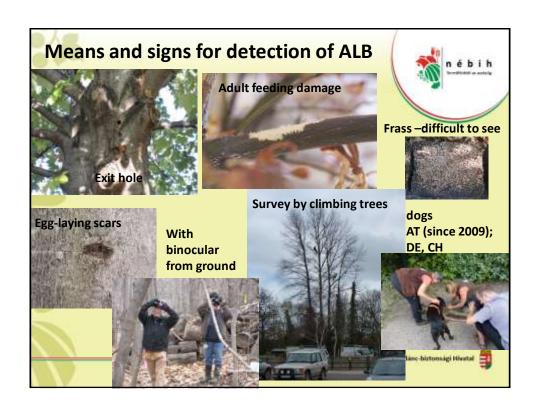

## EU interceptions in imports with pests - WPM Out of >2 thousand interceptions/year of WPM, about 200-230 are for pests Sum: INDIA CHINA **INDONESIA** USA NL interceptions WPM China Febr.-april 2012: 41x live insects Measure: 6747 crates treatment HT Nemzell (Telmiszerláng-birtom agi Hivatal NPPO of the Netherlands Ministry of Economic Affairs, Agriculture and Innovation

## Emergency decision (2013/92 /EU) on wood packaging material (WPM) of risky products (stones) from China 2-year monitoring by inspecting WPM of specified commodities (5 CN codes) at certain intensity (%) before customs clearance! **Objective**: assess the phytosanitary import risks of WPM from China for reviewing measures Incompliance Conclusion Live pest(s) ISPM 15 mark The nature of the problem Plant heath sys