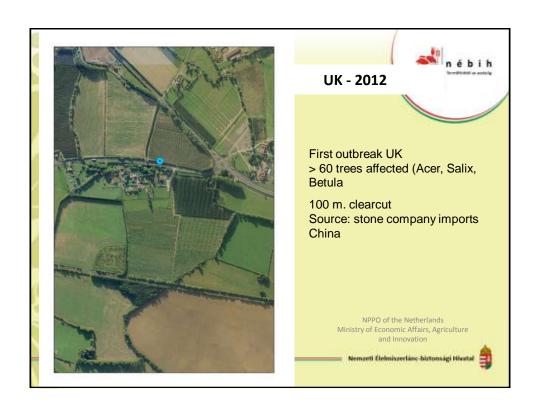

## EU interceptions in imports with pests - WPM Out of >2 thousand interceptions/year of WPM, about 200-230 are for pests Sum: INDIA CHINA **INDONESIA** USA NL interceptions WPM China Febr.-april 2012: 41x live insects Measure: 6747 crates treatment HT Nemzell (Telmiszerláng-birtom agi Hivatal NPPO of the Netherlands Ministry of Economic Affairs, Agriculture and Innovation

## Emergency decision (2013/92 /EU) on wood packaging material (WPM) of risky products (stones) from China 2-year monitoring by inspecting WPM of specified commodities (5 CN codes) at certain intensity (%) before customs clearance! **Objective**: assess the phytosanitary import risks of WPM from China for reviewing measures Incompliance Conclusion Live pest(s) ISPM 15 mark The nature of the problem Plant heath