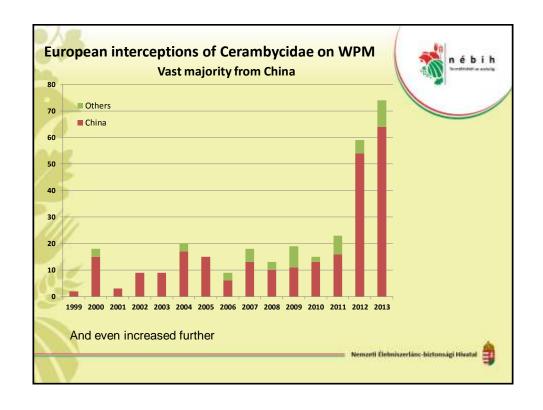

br.-april 2012: 41x live insects Measure: 6747 crates treatment HT Nemzell (Telmiszerláng-birtom agi Hivatal NPPO of the Netherlands Ministry of Economic Affairs, Agriculture and Innovation

## Emergency decision (2013/92 /EU) on wood packaging material (WPM) of risky products (stones) from China 2-year monitoring by inspecting WPM of specified commodities (5 CN codes) at certain intensity (%) before customs clearance! **Objective**: assess the phytosanitary import risks of WPM from China for reviewing measures Incompliance Conclusion Live pest(s) ISPM 15 mark The nature of the problem Plant heath system is not operating ! (present) missing appropriately $\emptyset$ (not present) missing Plant heath system is not operating appropriately ! (present) exists **Treatment** is not appropriate