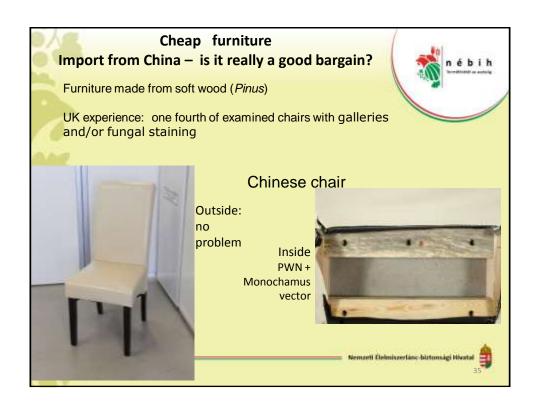

ts Measure: 6747 crates treatment HT Nemzell (Telmiszerláng-birtom agi Hivatal NPPO of the Netherlands Ministry of Economic Affairs, Agriculture and Innovation

## Emergency decision (2013/92 /EU) on wood packaging material (WPM) of risky products (stones) from China 2-year monitoring by inspecting WPM of specified commodities (5 CN codes) at certain intensity (%) before customs clearance! **Objective**: assess the phytosanitary import risks of WPM from China for reviewing measures Incompliance Conclusion Live pest(s) ISPM 15 mark The nature of the problem Plant heath system is not operating ! (present) missing appropriately $\emptyset$ (not present) missing Plant heath system is not operating appropriately ! (present) exists **Treatment** is not appropriate