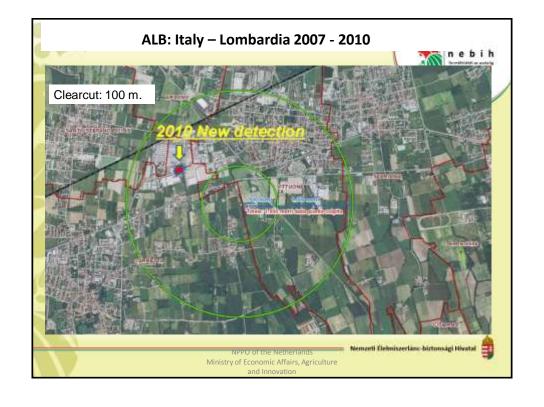

## EU interceptions in imports with pests - WPM Out of >2 thousand interceptions/year of WPM, about 200-230 are for pests Sum: INDIA CHINA **INDONESIA** USA NL interceptions WPM China Febr.-april 2012: 41x live insects Measure: 6747 crates treatment HT Nemzell (Telmiszerláng-birtom agi Hivatal NPPO of the Netherlands Ministry of Economic Affairs, Agriculture and Innovation

## Emergency decision (2013/92 /EU) on wood packaging material (WPM) of risky products (stones) from China 2-year monitoring by inspecting WPM of specified commodities (5 CN codes) at certain intensity (%) before customs clearance! **Objective**: assess the phytosanitary import risks of WPM from China for reviewing measures Incompliance Conclusion Live pest(s) ISPM 15 mark The nature of the problem Plant hea