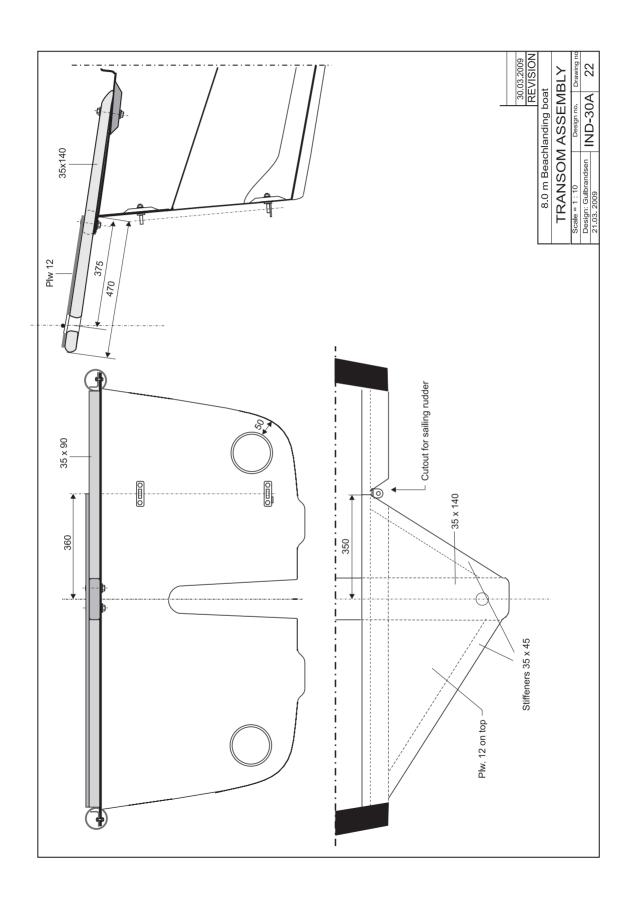

- 18. Hatch lock 1
- 19. Hatch lock 2
- 20. Sailing rudder
- 21. Rudder hinge
- 22. Transom assembly
- 23. Centreboard
- 24. Towing hook
- 25. Mooring bitt
- 26. Buoyancy blocks
- 27. Right after capsize
- 28. Engine installation A
- 29. Engine installation A
- 30. Side view
- 31. Engine installation B
- 32. Engine bed
- 33. Engine hatch cover