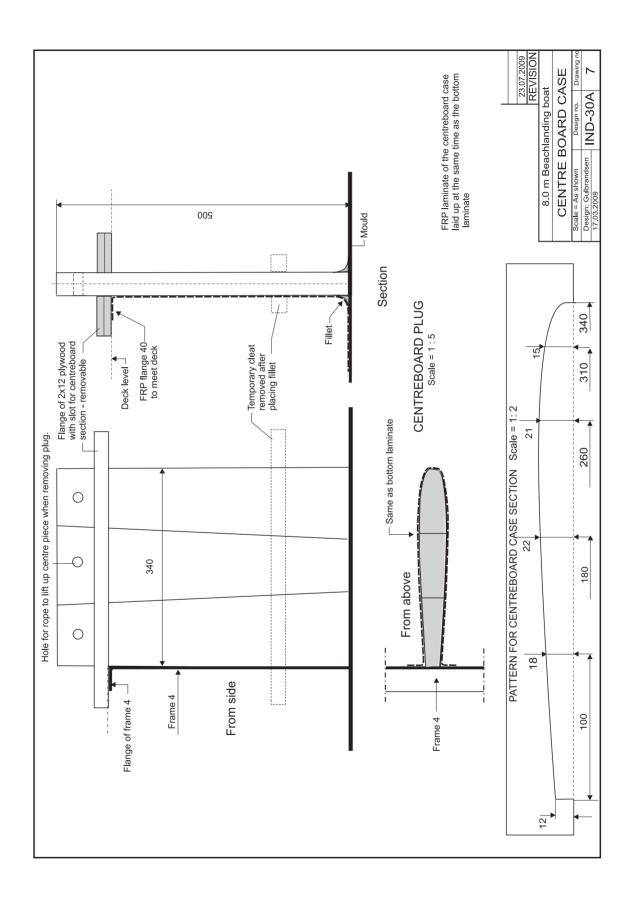

## IND - 30A 8 m BEACH-LANDING BOAT

- 1. General arrangement
- 2. Sail rig Tamil Nadu
- 3. Midship section
- 4. FRP layup
- 5. Bottom stiffening
- 6. Propeller shaft tunnel
- 7. Centreboard case
- 8. Frame 1
- 9. Frame 2
- 10. Frame 3
- 11. Frame 4
- 12. Frame 5
- 13. Lower deck
- 14. Coaming details
- 15. Upper deck
- 16. Non-skid and details
- 17. Rail

- 18. Hatch lock 1
- 19. Hatch lock 2
- 20. Sailing rudder
- 21. Rudder hinge
- 22. Transom assembly
- 23. Centreboard
- 24. Towing hook
- 25. Mooring bitt
- 26. Buoyancy blocks
- 27. Right after capsize
- 28. Engine installation A
- 29. Engine installation A
- 30. Side view
- 31. Engine installation B
- 32. Engine bed
- 33. Engine hatch cover