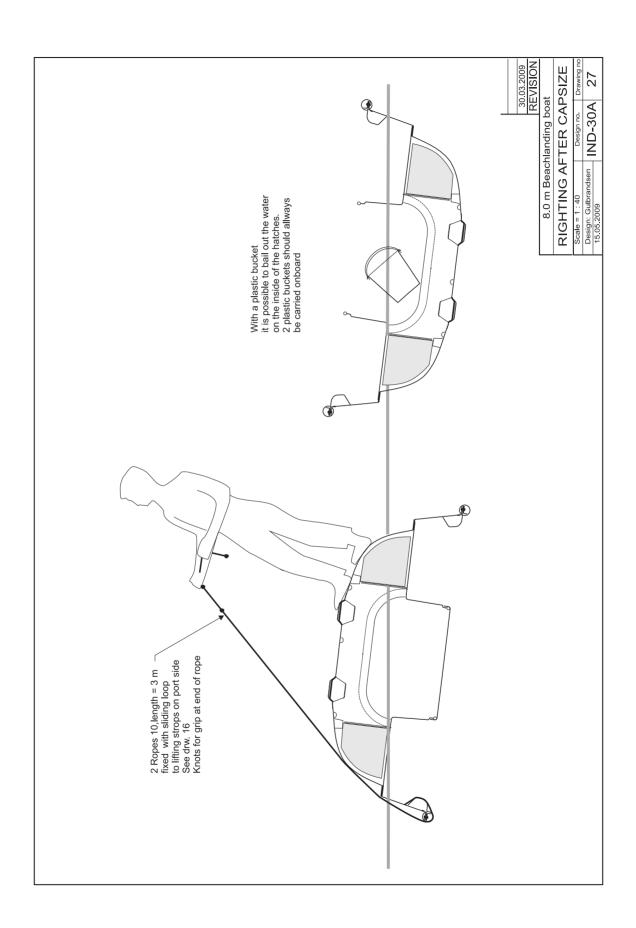

## IND - 30A 8 m BEACH-LANDING BOAT

- 1. General arrangement
- 2. Sail rig Tamil Nadu
- 3. Midship section
- 4. FRP layup
- 5. Bottom stiffening
- 6. Propeller shaft tunnel
- 7. Centreboard case
- 8. Frame 1
- 9. Frame 2
- 10. Frame 3
- 11. Frame 4
- 12. Frame 5
- 13. Lower deck
- 14. Coaming details
- 15. Upper deck
- 16. Non-skid and details
- 17. Rail

- 18. Hatch lock 1
- 19. Hatch lock 2
- 20. Sailing rudder
- 21. Rudder hinge
- 22. Transom assembly
- 23. Centreboard
- 24. Towing hook
- 25. Mooring bitt
- 26. Buoyancy blocks
- 27. Right after capsize
- 28. Engine installation A
- 29. Engine installation A
- 30. Side view
- 31. Engine installation B
- 32. Engine bed
- 33. Engine hatch cover