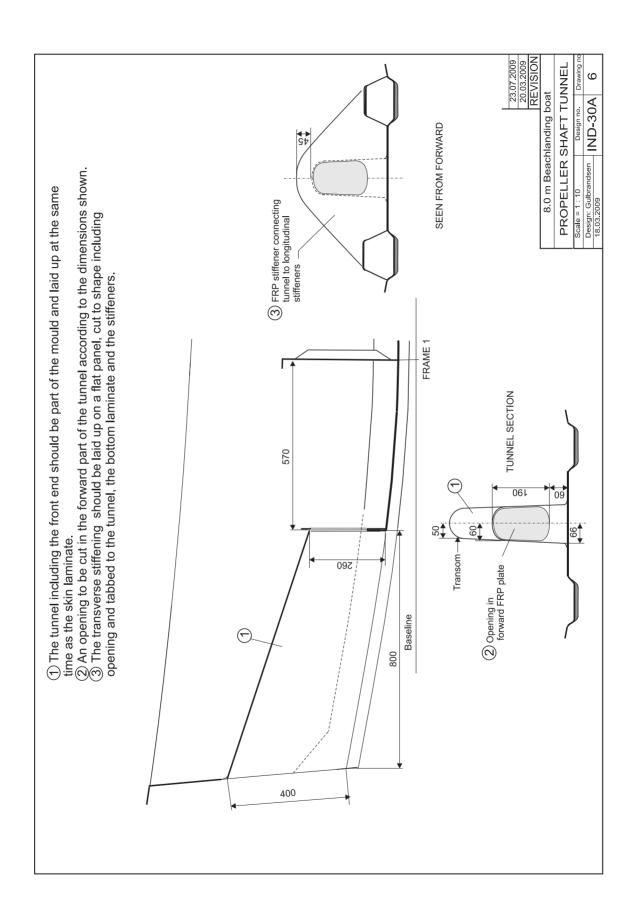

## IND - 30A 8 m BEACH-LANDING BOAT

- 1. General arrangement
- 2. Sail rig Tamil Nadu
- 3. Midship section
- 4. FRP layup
- 5. Bottom stiffening
- 6. Propeller shaft tunnel
- 7. Centreboard case
- 8. Frame 1
- 9. Frame 2
- 10. Frame 3
- 11. Frame 4
- 12. Frame 5
- 13. Lower deck
- 14. Coaming details
- 15. Upper deck
- 16. Non-skid and details
- 17. Rail

- 18. Hatch lock 1
- 19. Hatch lock 2
- 20. Sailing rudder
- 21. Rudder hinge
- 22. Transom assembly
- 23. Centreboard
- 24. Towing hook
- 25. Mooring bitt
- 26. Buoyancy blocks
- 27. Right after capsize
- 28. Engine installation A
- 29. Engine installation A
- 30. Side view
- 31. Engine installation B
- 32. Engine bed
- 33. Engine hatch cover