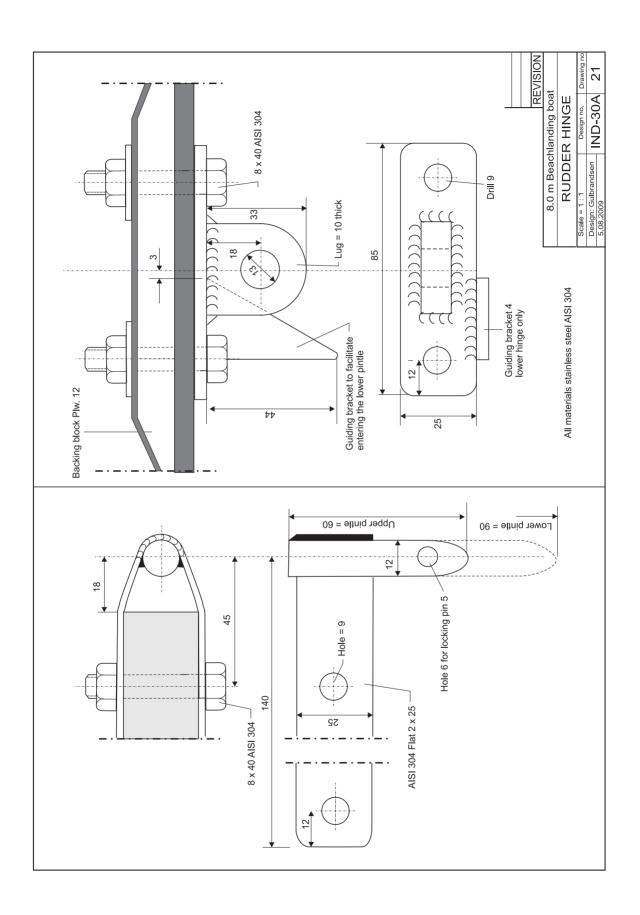

- 18. Hatch lock 1
- 19. Hatch lock 2
- 20. Sailing rudder
- 21. Rudder hinge
- 22. Transom assembly
- 23. Centreboard
- 24. Towing hook
- 25. Mooring bitt
- 26. Buoyancy blocks
- 27. Right after capsize
- 28. Engine installation A
- 29. Engine installation A
- 30. Side view
- 31. Engine installation B
- 32. Engine bed
- 33. Engine hatch cover