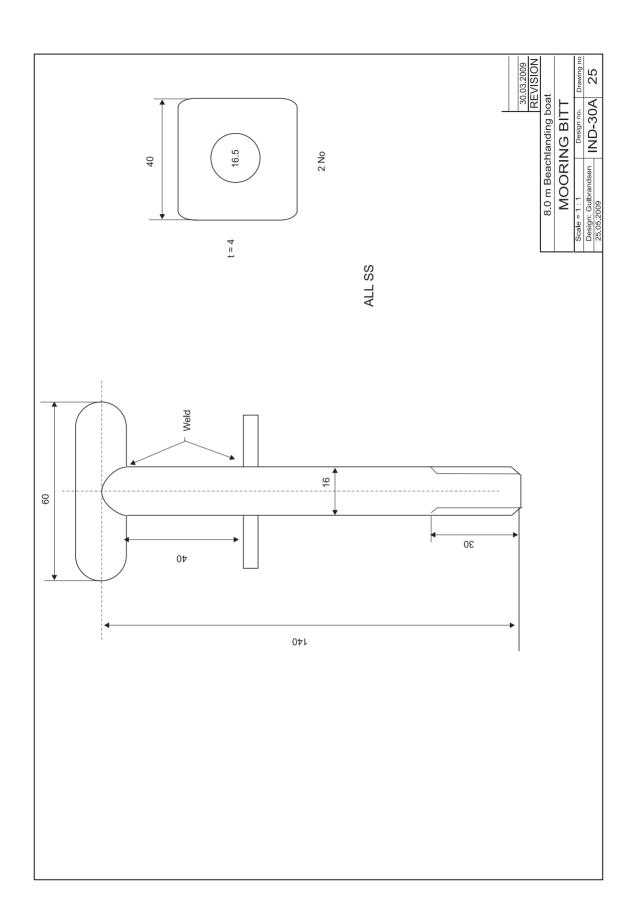

## IND - 30A 8 m BEACH-LANDING BOAT

- 1. General arrangement
- 2. Sail rig Tamil Nadu
- 3. Midship section
- 4. FRP layup
- 5. Bottom stiffening
- 6. Propeller shaft tunnel
- 7. Centreboard case
- 8. Frame 1
- 9. Frame 2
- 10. Frame 3
- 11. Frame 4
- 12. Frame 5
- 13. Lower deck
- 14. Coaming details
- 15. Upper deck
- 16. Non-skid and details
- 17. Rail

- 18. Hatch lock 1
- 19. Hatch lock 2
- 20. Sailing rudder
- 21. Rudder hinge
- 22. Transom assembly
- 23. Centreboard
- 24. Towing hook
- 25. Mooring bitt
- 26. Buoyancy blocks
- 27. Right after capsize
- 28. Engine installation A
- 29. Engine installation A
- 30. Side view
- 31. Engine installation B
- 32. Engine bed
- 33. Engine hatch cover