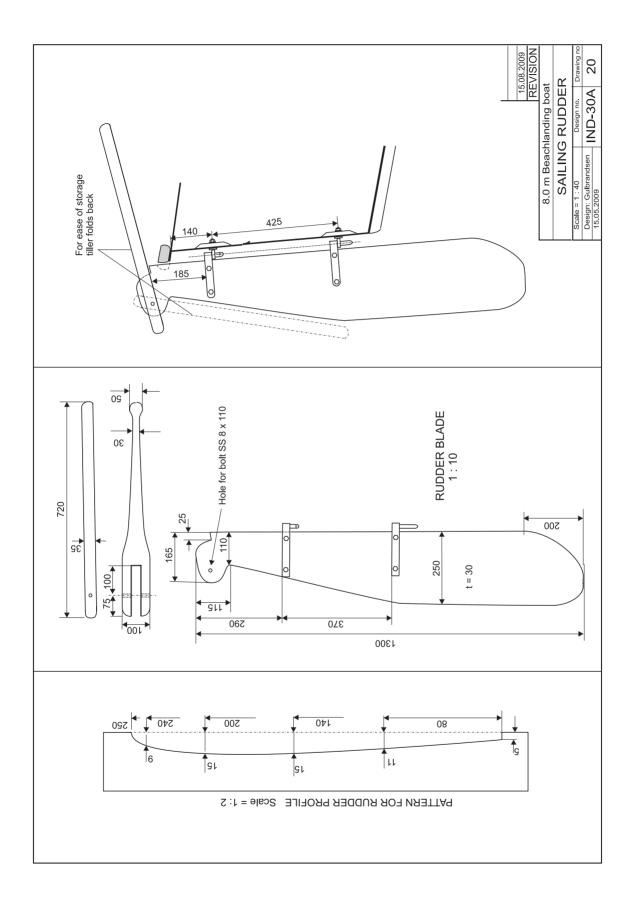

## IND - 30A 8 m BEACH-LANDING BOAT

- 1. General arrangement
- 2. Sail rig Tamil Nadu
- 3. Midship section
- 4. FRP layup
- 5. Bottom stiffening
- 6. Propeller shaft tunnel
- 7. Centreboard case
- 8. Frame 1
- 9. Frame 2
- 10. Frame 3
- 11. Frame 4
- 12. Frame 5
- 13. Lower deck
- 14. Coaming details
- 15. Upper deck
- 16. Non-skid and details
- 17. Rail

- 18. Hatch lock 1
- 19. Hatch lock 2
- 20. Sailing rudder
- 21. Rudder hinge
- 22. Transom assembly
- 23. Centreboard
- 24. Towing hook
- 25. Mooring bitt
- 26. Buoyancy blocks
- 27. Right after capsize
- 28. Engine installation A
- 29. Engine installation A
- 30. Side view
- 31. Engine installation B
- 32. Engine bed
- 33. Engine hatch cover