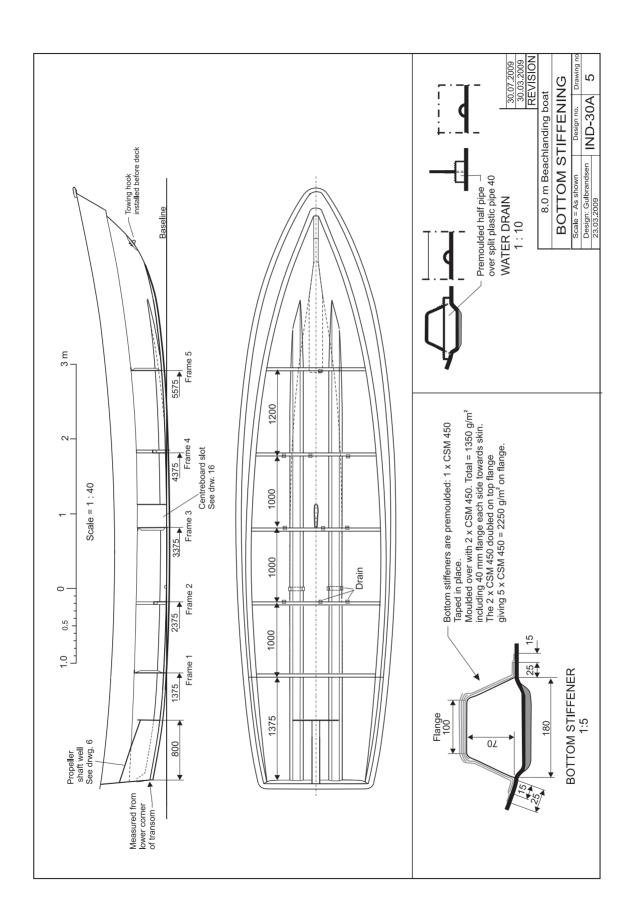

## IND - 30A 8 m BEACH-LANDING BOAT

- 1. General arrangement
- 2. Sail rig Tamil Nadu
- 3. Midship section
- 4. FRP layup
- 5. Bottom stiffening
- 6. Propeller shaft tunnel
- 7. Centreboard case
- 8. Frame 1
- 9. Frame 2
- 10. Frame 3
- 11. Frame 4
- 12. Frame 5
- 13. Lower deck
- 14. Coaming details
- 15. Upper deck
- 16. Non-skid and details
- 17. Rail

- 18. Hatch lock 1
- 19. Hatch lock 2
- 20. Sailing rudder
- 21. Rudder hinge
- 22. Transom assembly
- 23. Centreboard
- 24. Towing hook
- 25. Mooring bitt
- 26. Buoyancy blocks
- 27. Right after capsize
- 28. Engine installation A
- 29. Engine installation A
- 30. Side view
- 31. Engine installation B
- 32. Engine bed
- 33. Engine hatch cover