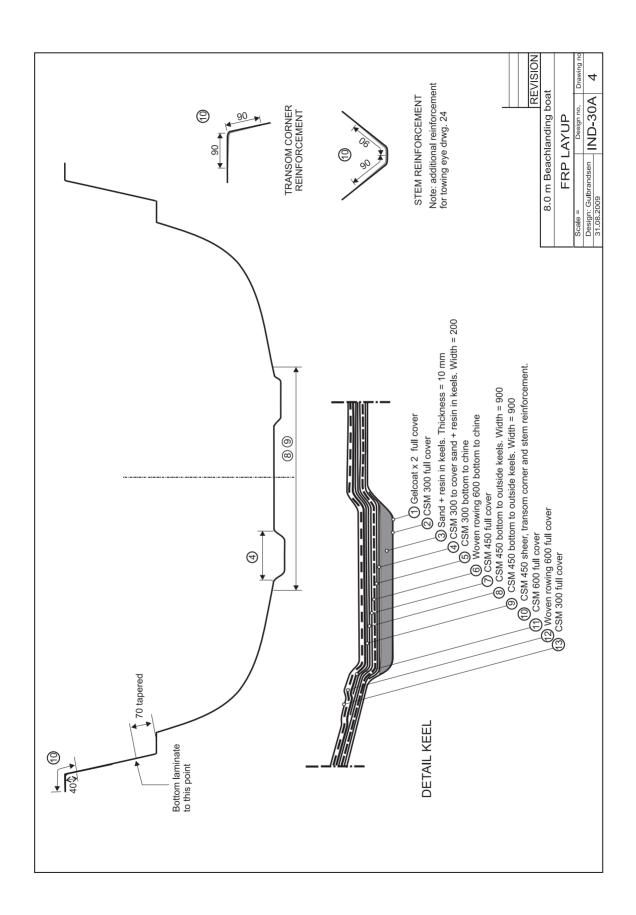

## IND - 30A 8 m BEACH-LANDING BOAT

- 1. General arrangement
- 2. Sail rig Tamil Nadu
- 3. Midship section
- 4. FRP layup
- 5. Bottom stiffening
- 6. Propeller shaft tunnel
- 7. Centreboard case
- 8. Frame 1
- 9. Frame 2
- 10. Frame 3
- 11. Frame 4
- 12. Frame 5
- 13. Lower deck
- 14. Coaming details
- 15. Upper deck
- 16. Non-skid and details
- 17. Rail