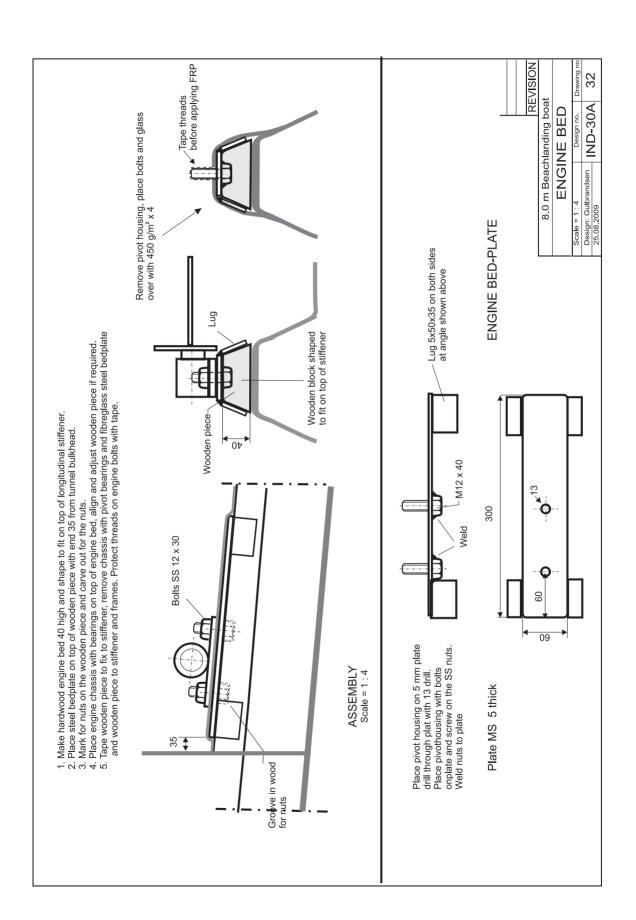

## IND - 30A 8 m BEACH-LANDING BOAT

- 1. General arrangement
- 2. Sail rig Tamil Nadu
- 3. Midship section
- 4. FRP layup
- 5. Bottom stiffening
- 6. Propeller shaft tunnel
- 7. Centreboard case
- 8. Frame 1
- 9. Frame 2
- 10. Frame 3
- 11. Frame 4
- 12. Frame 5
- 13. Lower deck
- 14. Coaming details
- 15. Upper deck
- 16. Non-skid and details
- 17. Rail

- 18. Hatch lock 1
- 19. Hatch lock 2
- 20. Sailing rudder
- 21. Rudder hinge
- 22. Transom assembly
- 23. Centreboard
- 24. Towing hook
- 25. Mooring bitt
- 26. Buoyancy blocks
- 27. Right after capsize
- 28. Engine installation A
- 29. Engine installation A
- 30. Side view
- 31. Engine installation B
- 32. Engine bed
- 33. Engine hatch cover