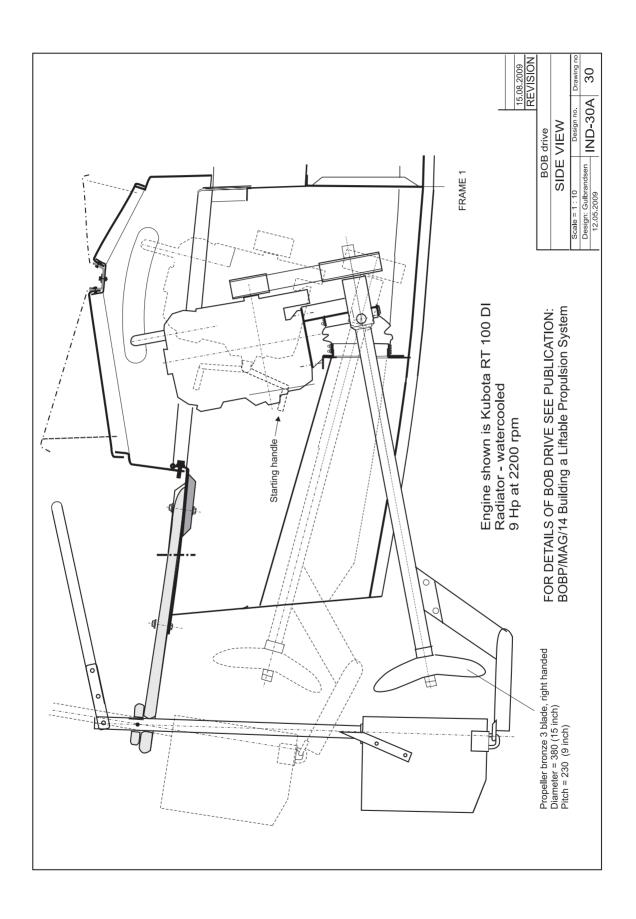

## IND - 30A 8 m BEACH-LANDING BOAT

- 1. General arrangement
- 2. Sail rig Tamil Nadu
- 3. Midship section
- 4. FRP layup
- 5. Bottom stiffening
- 6. Propeller shaft tunnel
- 7. Centreboard case
- 8. Frame 1
- 9. Frame 2
- 10. Frame 3
- 11. Frame 4
- 12. Frame 5
- 13. Lower deck
- 14. Coaming details
- 15. Upper deck
- 16. Non-skid and details
- 17. Rail

- 18. Hatch lock 1
- 19. Hatch lock 2
- 20. Sailing rudder
- 21. Rudder hinge
- 22. Transom assembly
- 23. Centreboard
- 24. Towing hook
- 25. Mooring bitt
- 26. Buoyancy blocks
- 27. Right after capsize
- 28. Engine installation A
- 29. Engine installation A
- 30. Side view
- 31. Engine installation B
- 32. Engine bed
- 33. Engine hatch cover