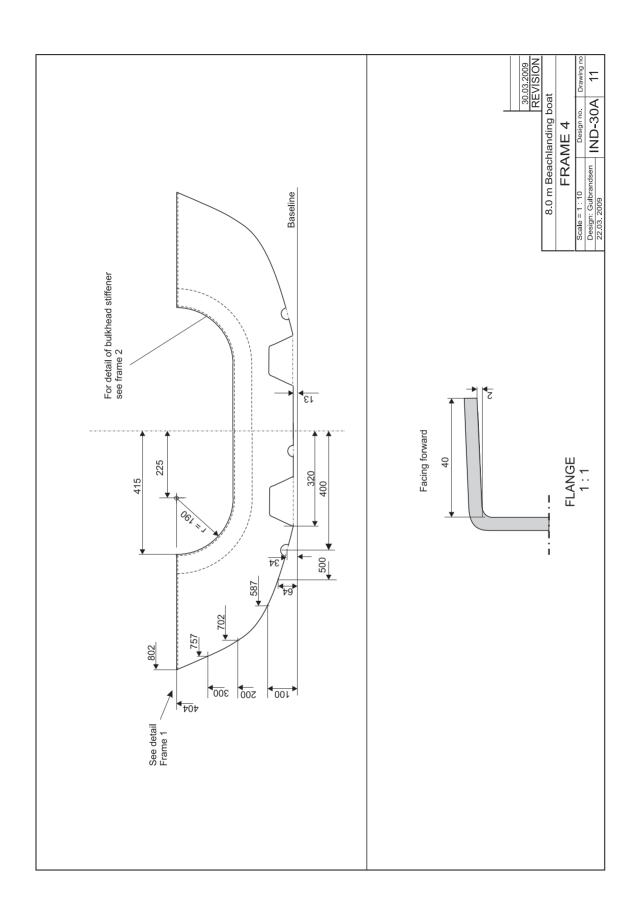

## IND - 30A 8 m BEACH-LANDING BOAT

- 1. General arrangement
- 2. Sail rig Tamil Nadu
- 3. Midship section
- 4. FRP layup
- 5. Bottom stiffening
- 6. Propeller shaft tunnel
- 7. Centreboard case
- 8. Frame 1
- 9. Frame 2
- 10. Frame 3
- 11. Frame 4
- 12. Frame 5
- 13. Lower deck
- 14. Coaming details
- 15. Upper deck
- 16. Non-skid and details
- 17. Rail

- 18. Hatch lock 1
- 19. Hatch lock 2
- 20. Sailing rudder
- 21. Rudder hinge
- 22. Transom assembly
- 23. Centreboard
- 24. Towing hook
- 25. Mooring bitt
- 26. Buoyancy blocks
- 27. Right after capsize
- 28. Engine installation A
- 29. Engine installation A
- 30. Side view
- 31. Engine installation B
- 32. Engine bed
- 33. Engine hatch cover