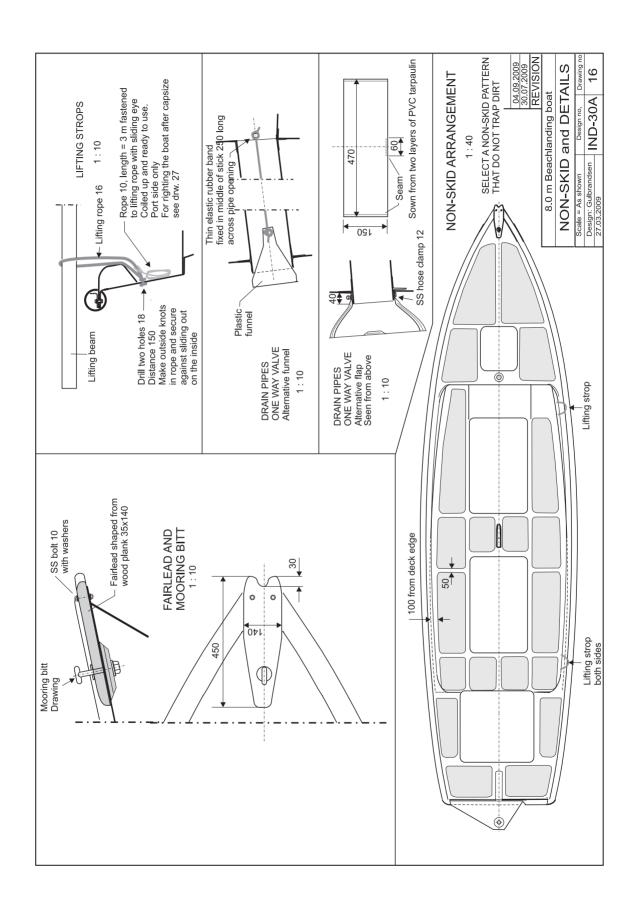

## IND - 30A 8 m BEACH-LANDING BOAT

- 1. General arrangement
- 2. Sail rig Tamil Nadu
- 3. Midship section
- 4. FRP layup
- 5. Bottom stiffening
- 6. Propeller shaft tunnel
- 7. Centreboard case
- 8. Frame 1
- 9. Frame 2
- 10. Frame 3
- 11. Frame 4
- 12. Frame 5
- 13. Lower deck
- 14. Coaming details
- 15. Upper deck
- 16. Non-skid and details
- 17. Rail

- 18. Hatch lock 1
- 19. Hatch lock 2
- 20. Sailing rudder
- 21. Rudder hinge
- 22. Transom assembly
- 23. Centreboard
- 24. Towing hook
- 25. Mooring bitt
- 26. Buoyancy blocks
- 27. Right after capsize
- 28. Engine installation A
- 29. Engine installation A
- 30. Side view
- 31. Engine installation B
- 32. Engine bed
- 33. Engine hatch cover