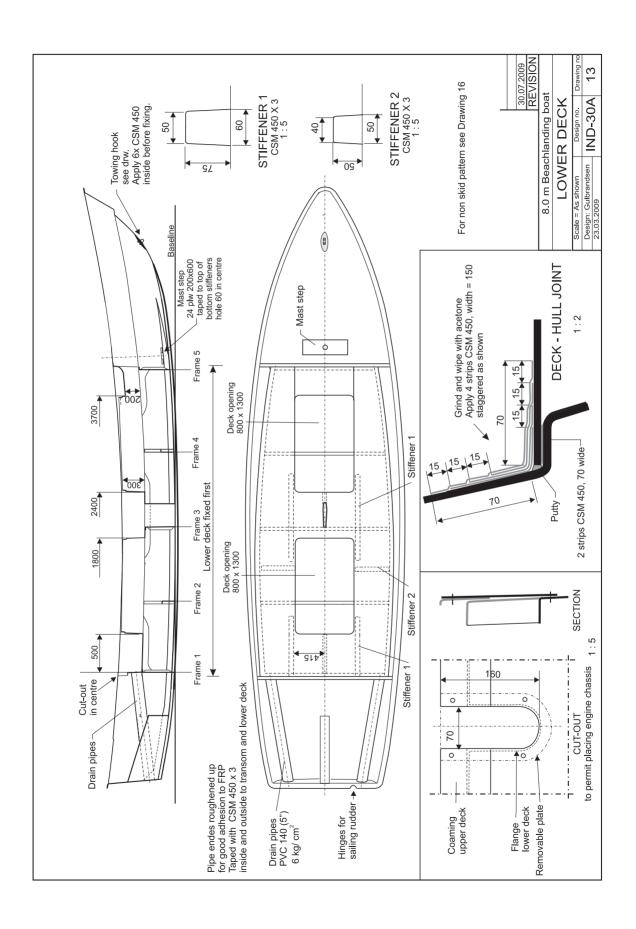

## IND - 30A 8 m BEACH-LANDING BOAT

- 1. General arrangement
- 2. Sail rig Tamil Nadu
- 3. Midship section
- 4. FRP layup
- 5. Bottom stiffening
- 6. Propeller shaft tunnel
- 7. Centreboard case
- 8. Frame 1
- 9. Frame 2
- 10. Frame 3
- 11. Frame 4
- 12. Frame 5
- 13. Lower deck
- 14. Coaming details
- 15. Upper deck
- 16. Non-skid and details
- 17. Rail

- 18. Hatch lock 1
- 19. Hatch lock 2
- 20. Sailing rudder
- 21. Rudder hinge
- 22. Transom assembly
- 23. Centreboard
- 24. Towing hook
- 25. Mooring bitt
- 26. Buoyancy blocks
- 27. Right after capsize
- 28. Engine installation A
- 29. Engine installation A
- 30. Side view
- 31. Engine installation B
- 32. Engine bed
- 33. Engine hatch cover