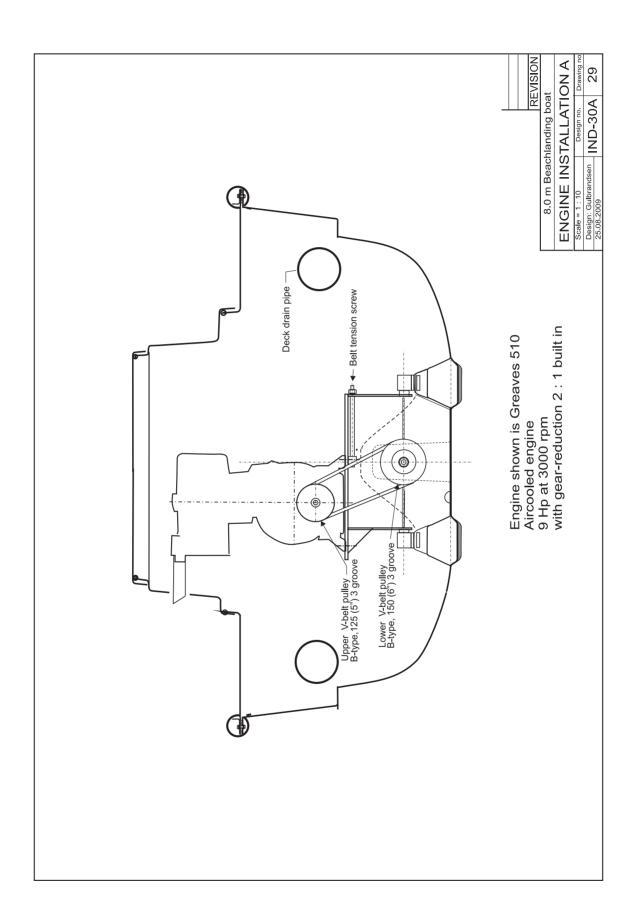

## IND - 30A 8 m BEACH-LANDING BOAT

- 1. General arrangement
- 2. Sail rig Tamil Nadu
- 3. Midship section
- 4. FRP layup
- 5. Bottom stiffening
- 6. Propeller shaft tunnel
- 7. Centreboard case
- 8. Frame 1
- 9. Frame 2
- 10. Frame 3
- 11. Frame 4
- 12. Frame 5
- 13. Lower deck
- 14. Coaming details
- 15. Upper deck
- 16. Non-skid and details
- 17. Rail

- 18. Hatch lock 1
- 19. Hatch lock 2
- 20. Sailing rudder
- 21. Rudder hinge
- 22. Transom assembly
- 23. Centreboard
- 24. Towing hook
- 25. Mooring bitt
- 26. Buoyancy blocks
- 27. Right after capsize
- 28. Engine installation A
- 29. Engine installation A
- 30. Side view
- 31. Engine installation B
- 32. Engine bed
- 33. Engine hatch cover