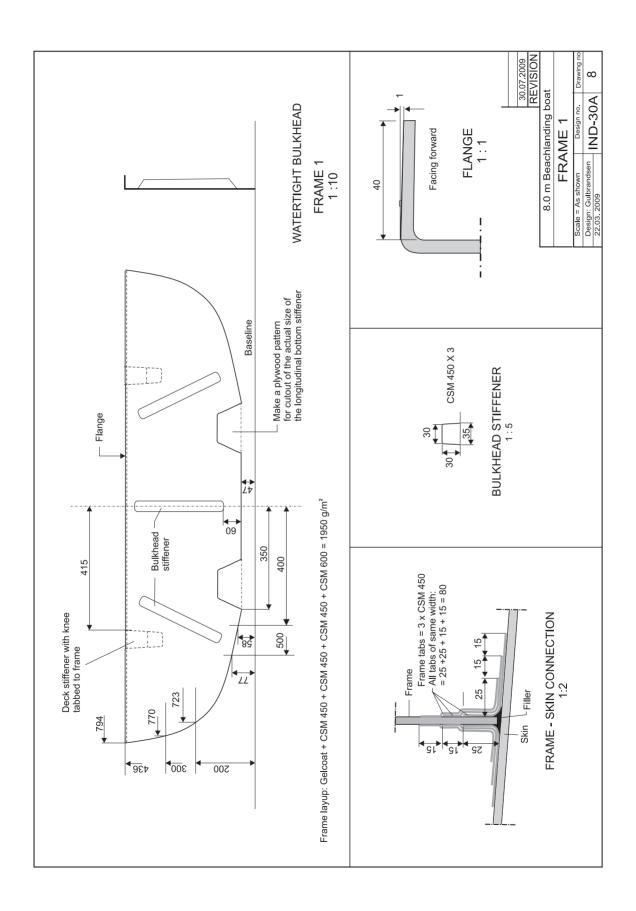

## IND - 30A 8 m BEACH-LANDING BOAT

- 1. General arrangement
- 2. Sail rig Tamil Nadu
- 3. Midship section
- 4. FRP layup
- 5. Bottom stiffening
- 6. Propeller shaft tunnel
- 7. Centreboard case
- 8. Frame 1
- 9. Frame 2
- 10. Frame 3
- 11. Frame 4
- 12. Frame 5
- 13. Lower deck
- 14. Coaming details
- 15. Upper deck
- 16. Non-skid and details
- 17. Rail

- 18. Hatch lock 1
- 19. Hatch lock 2
- 20. Sailing rudder
- 21. Rudder hinge
- 22. Transom assembly
- 23. Centreboard
- 24. Towing hook
- 25. Mooring bitt
- 26. Buoyancy blocks
- 27. Right after capsize
- 28. Engine installation A
- 29. Engine installation A
- 30. Side view
- 31. Engine installation B
- 32. Engine bed
- 33. Engine hatch cover