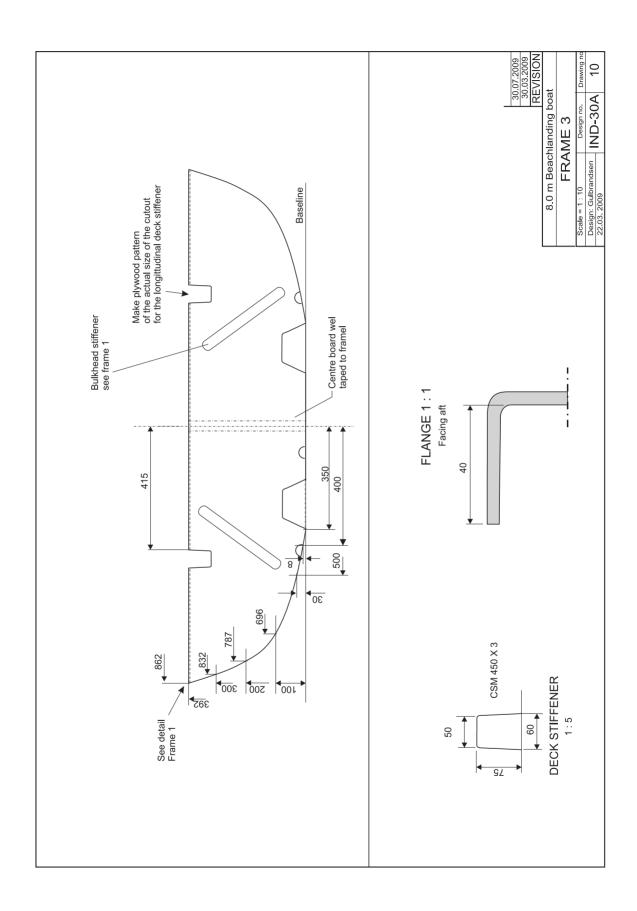

## IND - 30A 8 m BEACH-LANDING BOAT

- 1. General arrangement
- 2. Sail rig Tamil Nadu
- 3. Midship section
- 4. FRP layup
- 5. Bottom stiffening
- 6. Propeller shaft tunnel
- 7. Centreboard case
- 8. Frame 1
- 9. Frame 2
- 10. Frame 3
- 11. Frame 4
- 12. Frame 5
- 13. Lower deck
- 14. Coaming details
- 15. Upper deck
- 16. Non-skid and details
- 17. Rail

- 18. Hatch lock 1
- 19. Hatch lock 2
- 20. Sailing rudder
- 21. Rudder hinge
- 22. Transom assembly
- 23. Centreboard
- 24. Towing hook
- 25. Mooring bitt
- 26. Buoyancy blocks
- 27. Right after capsize
- 28. Engine installation A
- 29. Engine installation A
- 30. Side view
- 31. Engine installation B
- 32. Engine bed
- 33. Engine hatch cover