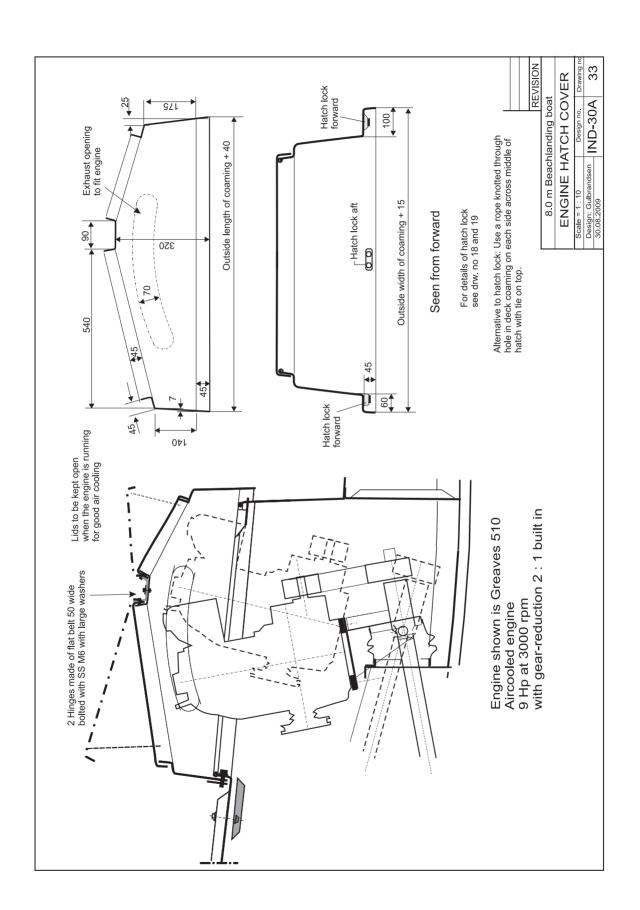

- 18. Hatch lock 1
- 19. Hatch lock 2
- 20. Sailing rudder
- 21. Rudder hinge
- 22. Transom assembly
- 23. Centreboard
- 24. Towing hook
- 25. Mooring bitt
- 26. Buoyancy blocks
- 27. Right after capsize
- 28. Engine installation A
- 29. Engine installation A
- 30. Side view
- 31. Engine installation B
- 32. Engine bed
- 33. Engine hatch cover