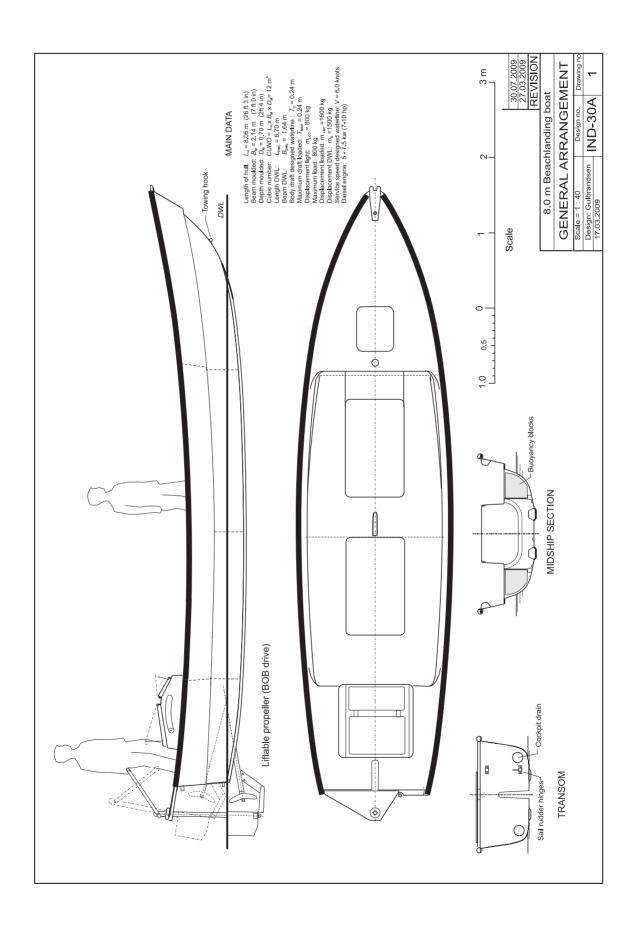

## IND - 30A 8 m BEACH-LANDING BOAT

- 1. General arrangement
- 2. Sail rig Tamil Nadu
- 3. Midship section
- 4. FRP layup
- 5. Bottom stiffening
- 6. Propeller shaft tunnel
- 7. Centreboard case
- 8. Frame 1
- 9. Frame 2
- 10. Frame 3
- 11. Frame 4
- 12. Frame 5
- 13. Lower deck
- 14. Coaming details
- 15. Upper deck
- 16. Non-skid and details
- 17. Rail