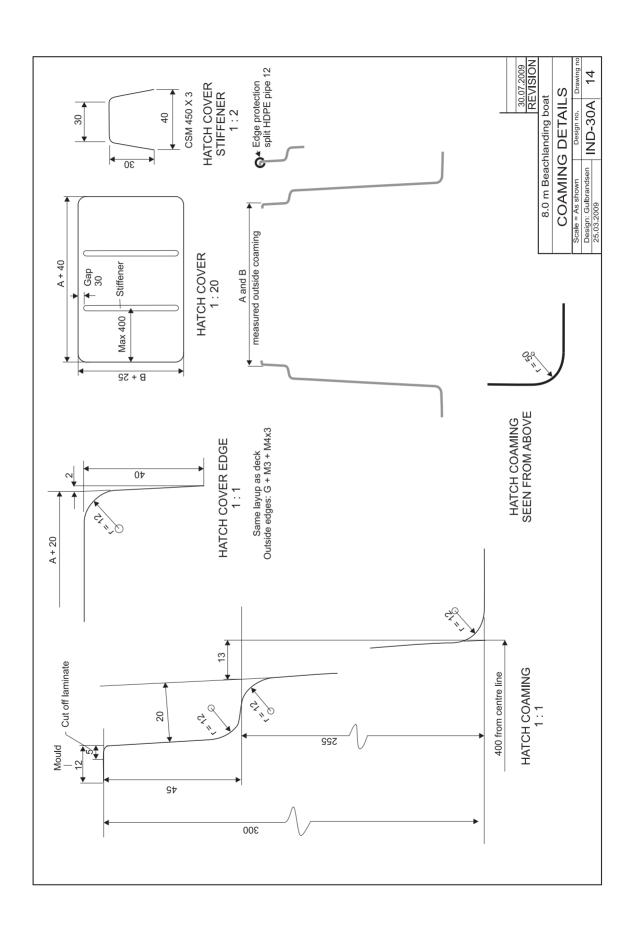

## IND - 30A 8 m BEACH-LANDING BOAT

- 1. General arrangement
- 2. Sail rig Tamil Nadu
- 3. Midship section
- 4. FRP layup
- 5. Bottom stiffening
- 6. Propeller shaft tunnel
- 7. Centreboard case
- 8. Frame 1
- 9. Frame 2
- 10. Frame 3
- 11. Frame 4
- 12. Frame 5
- 13. Lower deck
- 14. Coaming details
- 15. Upper deck
- 16. Non-skid and details
- 17. Rail

- 18. Hatch lock 1
- 19. Hatch lock 2
- 20. Sailing rudder
- 21. Rudder hinge
- 22. Transom assembly
- 23. Centreboard
- 24. Towing hook
- 25. Mooring bitt
- 26. Buoyancy blocks
- 27. Right after capsize
- 28. Engine installation A
- 29. Engine installation A
- 30. Side view
- 31. Engine installation B
- 32. Engine bed
- 33. Engine hatch cover