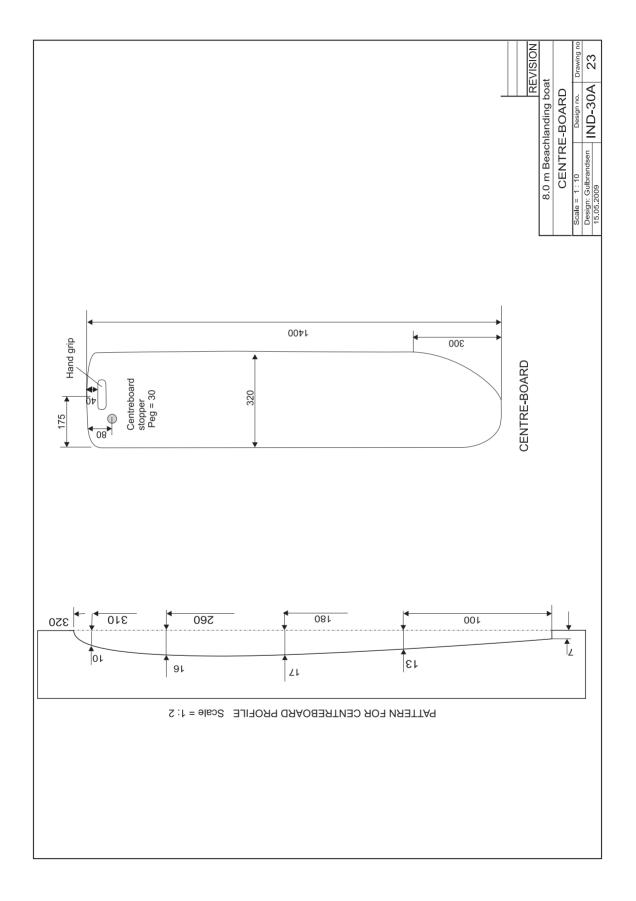

- 18. Hatch lock 1
- 19. Hatch lock 2
- 20. Sailing rudder
- 21. Rudder hinge
- 22. Transom assembly
- 23. Centreboard
- 24. Towing hook
- 25. Mooring bitt
- 26. Buoyancy blocks
- 27. Right after capsize
- 28. Engine installation A
- 29. Engine installation A
- 30. Side view
- 31. Engine installation B
- 32. Engine bed
- 33. Engine hatch cover