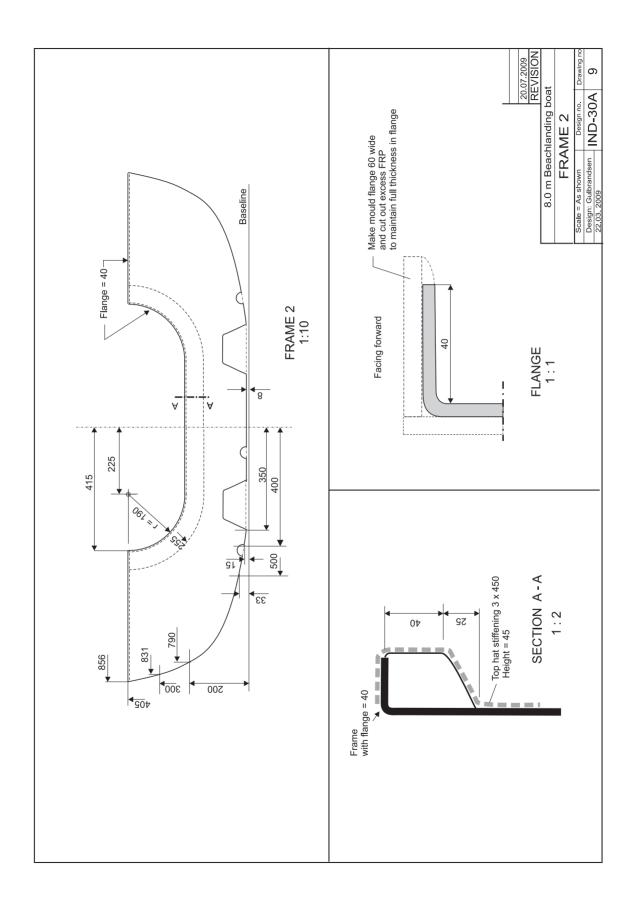

## IND - 30A 8 m BEACH-LANDING BOAT

- 1. General arrangement
- 2. Sail rig Tamil Nadu
- 3. Midship section
- 4. FRP layup
- 5. Bottom stiffening
- 6. Propeller shaft tunnel
- 7. Centreboard case
- 8. Frame 1
- 9. Frame 2
- 10. Frame 3
- 11. Frame 4
- 12. Frame 5
- 13. Lower deck
- 14. Coaming details
- 15. Upper deck
- 16. Non-skid and details
- 17. Rail

- 18. Hatch lock 1
- 19. Hatch lock 2
- 20. Sailing rudder
- 21. Rudder hinge
- 22. Transom assembly
- 23. Centreboard
- 24. Towing hook
- 25. Mooring bitt
- 26. Buoyancy blocks
- 27. Right after capsize
- 28. Engine installation A
- 29. Engine installation A
- 30. Side view
- 31. Engine installation B
- 32. Engine bed
- 33. Engine hatch cover