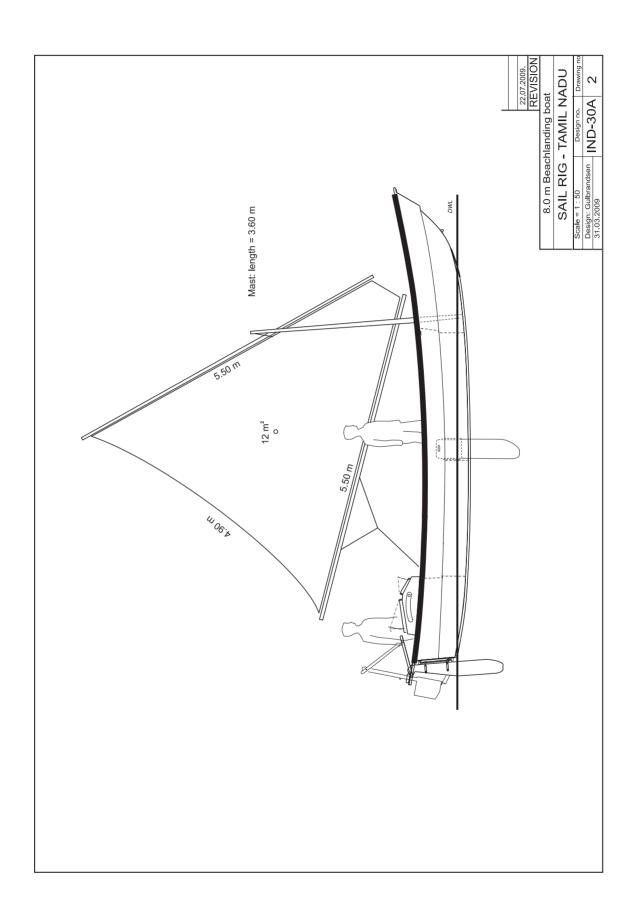

## IND - 30A 8 m BEACH-LANDING BOAT

- 1. General arrangement
- 2. Sail rig Tamil Nadu
- 3. Midship section
- 4. FRP layup
- 5. Bottom stiffening
- 6. Propeller shaft tunnel
- 7. Centreboard case
- 8. Frame 1
- 9. Frame 2
- 10. Frame 3
- 11. Frame 4
- 12. Frame 5
- 13. Lower deck
- 14. Coaming details
- 15. Upper deck
- 16. Non-skid and details
- 17. Rail