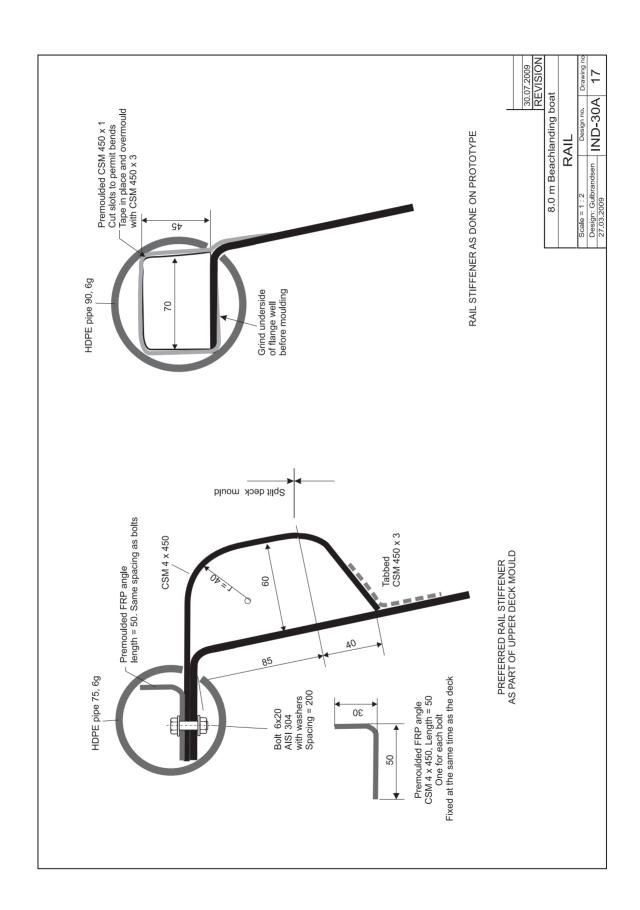

## IND - 30A 8 m BEACH-LANDING BOAT

- 1. General arrangement
- 2. Sail rig Tamil Nadu
- 3. Midship section
- 4. FRP layup
- 5. Bottom stiffening
- 6. Propeller shaft tunnel
- 7. Centreboard case
- 8. Frame 1
- 9. Frame 2
- 10. Frame 3
- 11. Frame 4
- 12. Frame 5
- 13. Lower deck
- 14. Coaming details
- 15. Upper deck
- 16. Non-skid and details
- 17. Rail

- 18. Hatch lock 1
- 19. Hatch lock 2
- 20. Sailing rudder
- 21. Rudder hinge
- 22. Transom assembly
- 23. Centreboard
- 24. Towing hook
- 25. Mooring bitt
- 26. Buoyancy blocks
- 27. Right after capsize
- 28. Engine installation A
- 29. Engine installation A
- 30. Side view
- 31. Engine installation B
- 32. Engine bed
- 33. Engine hatch cover