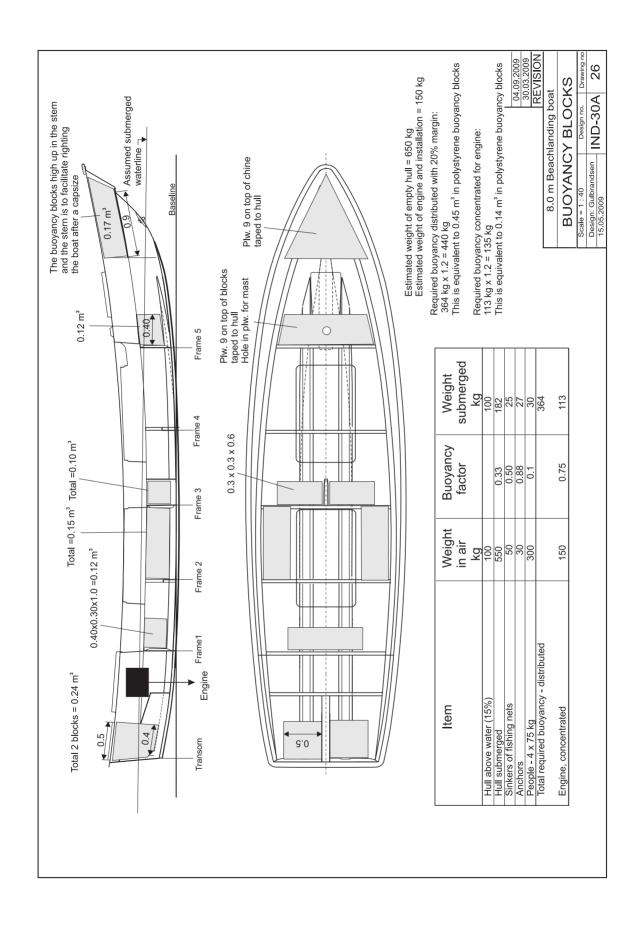

## IND - 30A 8 m BEACH-LANDING BOAT

- 1. General arrangement
- 2. Sail rig Tamil Nadu
- 3. Midship section
- 4. FRP layup
- 5. Bottom stiffening
- 6. Propeller shaft tunnel
- 7. Centreboard case
- 8. Frame 1
- 9. Frame 2
- 10. Frame 3
- 11. Frame 4
- 12. Frame 5
- 13. Lower deck
- 14. Coaming details
- 15. Upper deck
- 16. Non-skid and details
- 17. Rail

- 18. Hatch lock 1
- 19. Hatch lock 2
- 20. Sailing rudder
- 21. Rudder hinge
- 22. Transom assembly
- 23. Centreboard
- 24. Towing hook
- 25. Mooring bitt
- 26. Buoyancy blocks
- 27. Right after capsize
- 28. Engine installation A
- 29. Engine installation A
- 30. Side view
- 31. Engine installation B
- 32. Engine bed
- 33. Engine hatch cover