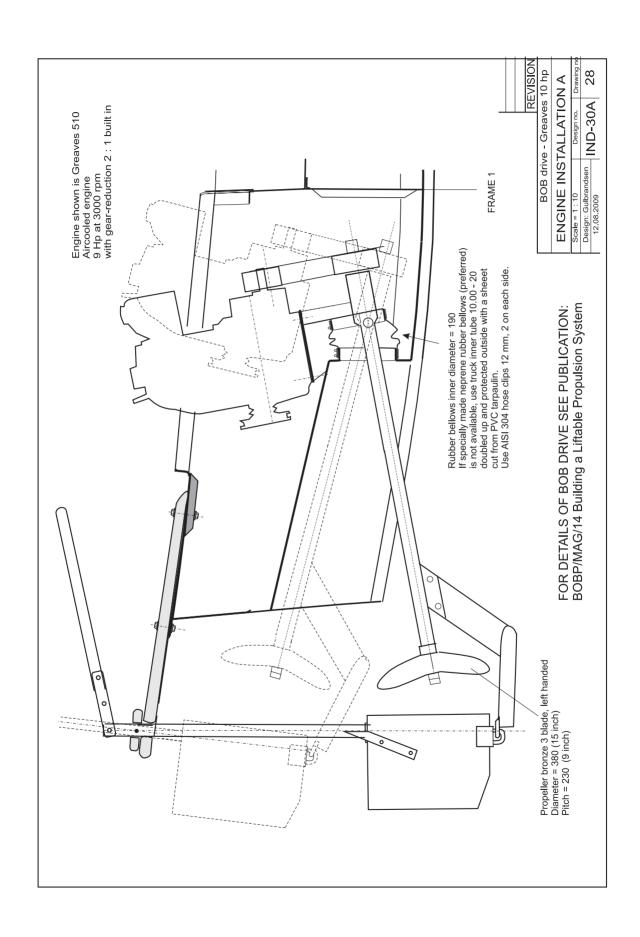

## IND - 30A 8 m BEACH-LANDING BOAT

- 1. General arrangement
- 2. Sail rig Tamil Nadu
- 3. Midship section
- 4. FRP layup
- 5. Bottom stiffening
- 6. Propeller shaft tunnel
- 7. Centreboard case
- 8. Frame 1
- 9. Frame 2
- 10. Frame 3
- 11. Frame 4
- 12. Frame 5
- 13. Lower deck
- 14. Coaming details
- 15. Upper deck
- 16. Non-skid and details
- 17. Rail

- 18. Hatch lock 1
- 19. Hatch lock 2
- 20. Sailing rudder
- 21. Rudder hinge
- 22. Transom assembly
- 23. Centreboard
- 24. Towing hook
- 25. Mooring bitt
- 26. Buoyancy blocks
- 27. Right after capsize
- 28. Engine installation A
- 29. Engine installation A
- 30. Side view
- 31. Engine installation B
- 32. Engine bed
- 33. Engine hatch cover