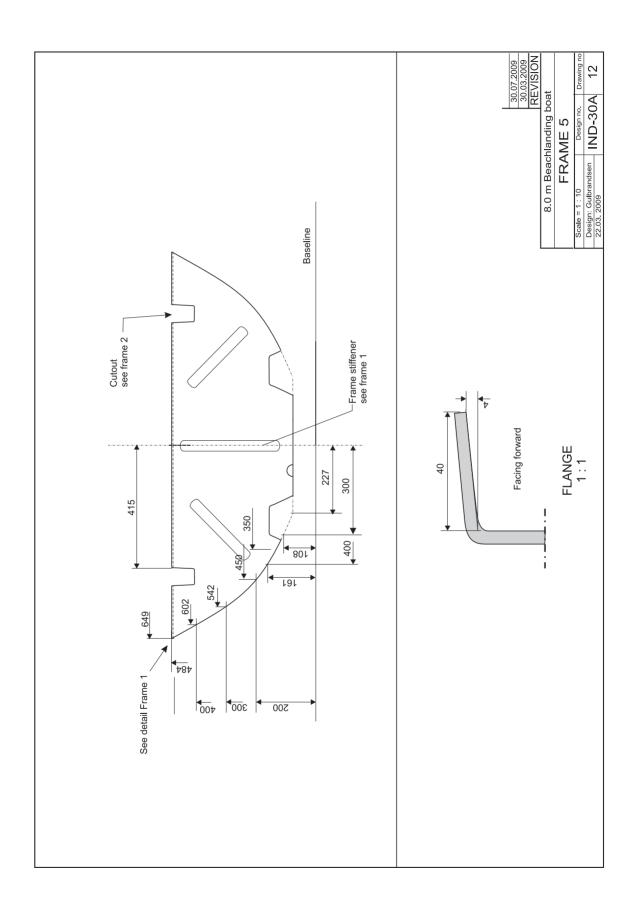

## IND - 30A 8 m BEACH-LANDING BOAT

- 1. General arrangement
- 2. Sail rig Tamil Nadu
- 3. Midship section
- 4. FRP layup
- 5. Bottom stiffening
- 6. Propeller shaft tunnel
- 7. Centreboard case
- 8. Frame 1
- 9. Frame 2
- 10. Frame 3
- 11. Frame 4
- 12. Frame 5
- 13. Lower deck
- 14. Coaming details
- 15. Upper deck
- 16. Non-skid and details
- 17. Rail

- 18. Hatch lock 1
- 19. Hatch lock 2
- 20. Sailing rudder
- 21. Rudder hinge
- 22. Transom assembly
- 23. Centreboard
- 24. Towing hook
- 25. Mooring bitt
- 26. Buoyancy blocks
- 27. Right after capsize
- 28. Engine installation A
- 29. Engine installation A
- 30. Side view
- 31. Engine installation B
- 32. Engine bed
- 33. Engine hatch cover