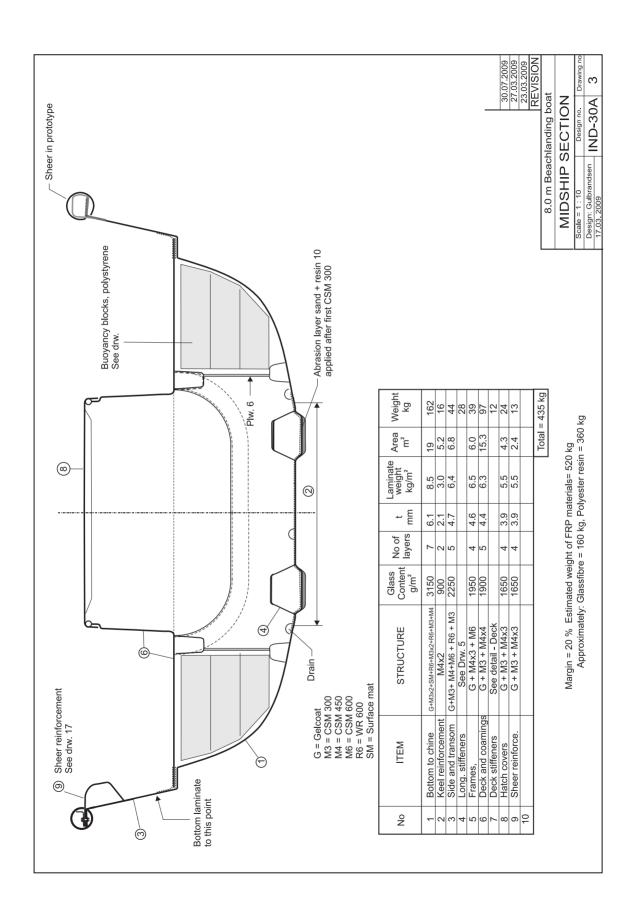

## IND - 30A 8 m BEACH-LANDING BOAT

- 1. General arrangement
- 2. Sail rig Tamil Nadu
- 3. Midship section
- 4. FRP layup
- 5. Bottom stiffening
- 6. Propeller shaft tunnel
- 7. Centreboard case
- 8. Frame 1
- 9. Frame 2
- 10. Frame 3
- 11. Frame 4
- 12. Frame 5
- 13. Lower deck
- 14. Coaming details
- 15. Upper deck
- 16. Non-skid and details
- 17. Rail