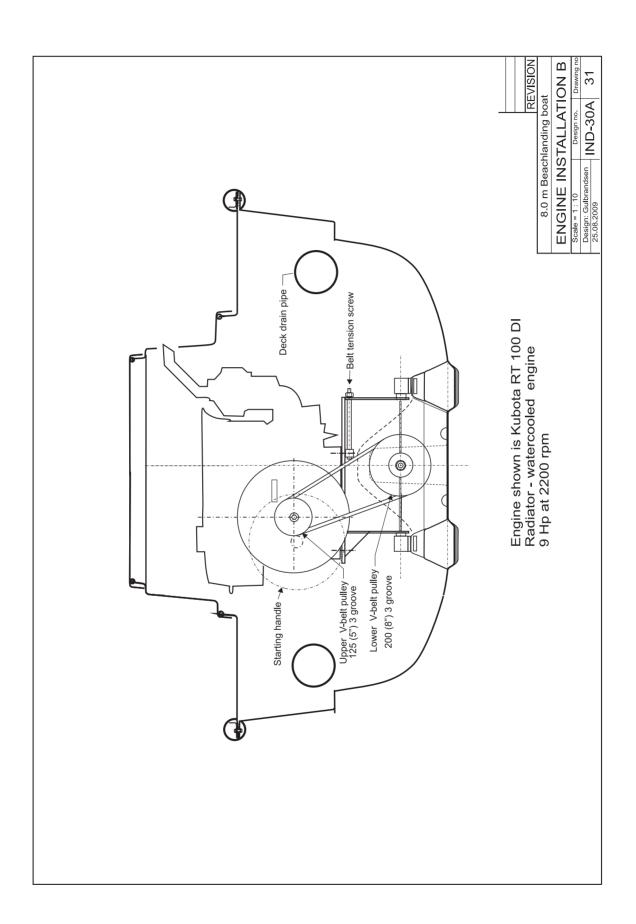

## IND - 30A 8 m BEACH-LANDING BOAT

- 1. General arrangement
- 2. Sail rig Tamil Nadu
- 3. Midship section
- 4. FRP layup
- 5. Bottom stiffening
- 6. Propeller shaft tunnel
- 7. Centreboard case
- 8. Frame 1
- 9. Frame 2
- 10. Frame 3
- 11. Frame 4
- 12. Frame 5
- 13. Lower deck
- 14. Coaming details
- 15. Upper deck
- 16. Non-skid and details
- 17. Rail

- 18. Hatch lock 1
- 19. Hatch lock 2
- 20. Sailing rudder
- 21. Rudder hinge
- 22. Transom assembly
- 23. Centreboard
- 24. Towing hook
- 25. Mooring bitt
- 26. Buoyancy blocks
- 27. Right after capsize
- 28. Engine installation A
- 29. Engine installation A
- 30. Side view
- 31. Engine installation B
- 32. Engine bed
- 33. Engine hatch cover