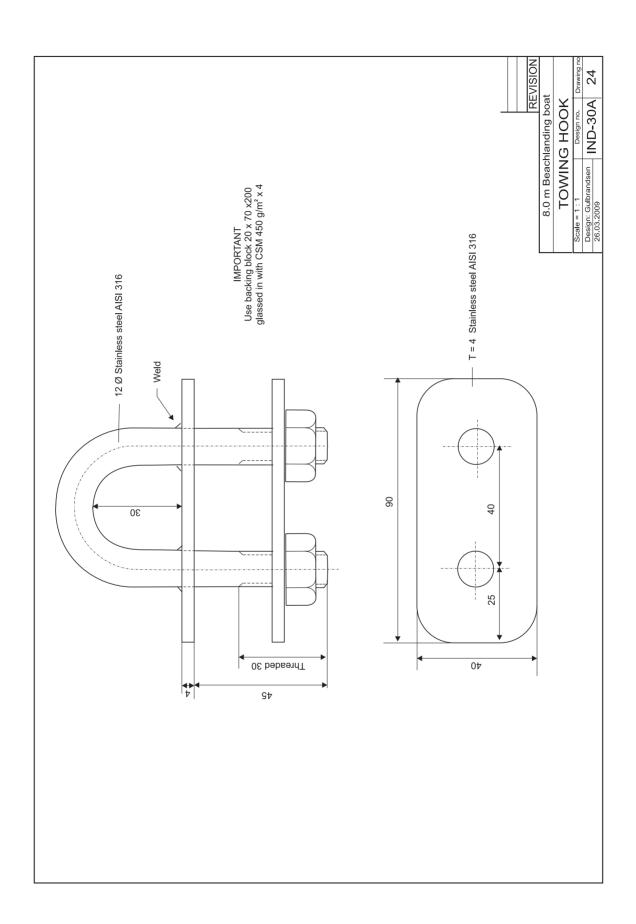

- 18. Hatch lock 1
- 19. Hatch lock 2
- 20. Sailing rudder
- 21. Rudder hinge
- 22. Transom assembly
- 23. Centreboard
- 24. Towing hook
- 25. Mooring bitt
- 26. Buoyancy blocks
- 27. Right after capsize
- 28. Engine installation A
- 29. Engine installation A
- 30. Side view
- 31. Engine installation B
- 32. Engine bed
- 33. Engine hatch cover