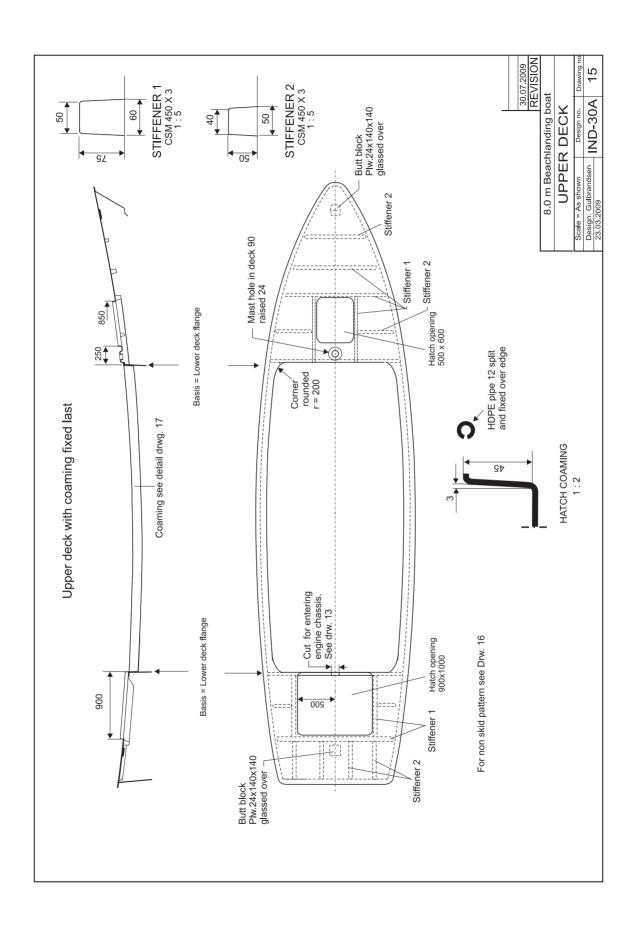

## IND - 30A 8 m BEACH-LANDING BOAT

- 1. General arrangement
- 2. Sail rig Tamil Nadu
- 3. Midship section
- 4. FRP layup
- 5. Bottom stiffening
- 6. Propeller shaft tunnel
- 7. Centreboard case
- 8. Frame 1
- 9. Frame 2
- 10. Frame 3
- 11. Frame 4
- 12. Frame 5
- 13. Lower deck
- 14. Coaming details
- 15. Upper deck
- 16. Non-skid and details
- 17. Rail

- 18. Hatch lock 1
- 19. Hatch lock 2
- 20. Sailing rudder
- 21. Rudder hinge
- 22. Transom assembly
- 23. Centreboard
- 24. Towing hook
- 25. Mooring bitt
- 26. Buoyancy blocks
- 27. Right after capsize
- 28. Engine installation A
- 29. Engine installation A
- 30. Side view
- 31. Engine installation B
- 32. Engine bed
- 33. Engine hatch cover