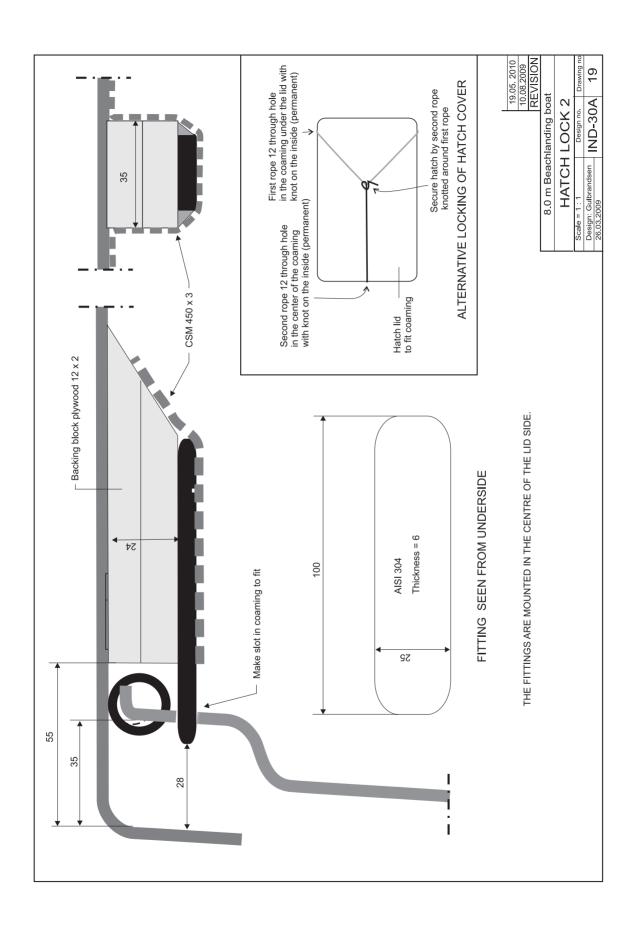

## IND - 30A 8 m BEACH-LANDING BOAT

- 1. General arrangement
- 2. Sail rig Tamil Nadu
- 3. Midship section
- 4. FRP layup
- 5. Bottom stiffening
- 6. Propeller shaft tunnel
- 7. Centreboard case
- 8. Frame 1
- 9. Frame 2
- 10. Frame 3
- 11. Frame 4
- 12. Frame 5
- 13. Lower deck
- 14. Coaming details
- 15. Upper deck
- 16. Non-skid and details
- 17. Rail

- 18. Hatch lock 1
- 19. Hatch lock 2
- 20. Sailing rudder
- 21. Rudder hinge
- 22. Transom assembly
- 23. Centreboard
- 24. Towing hook
- 25. Mooring bitt
- 26. Buoyancy blocks
- 27. Right after capsize
- 28. Engine installation A
- 29. Engine installation A
- 30. Side view
- 31. Engine installation B
- 32. Engine bed
- 33. Engine hatch cover