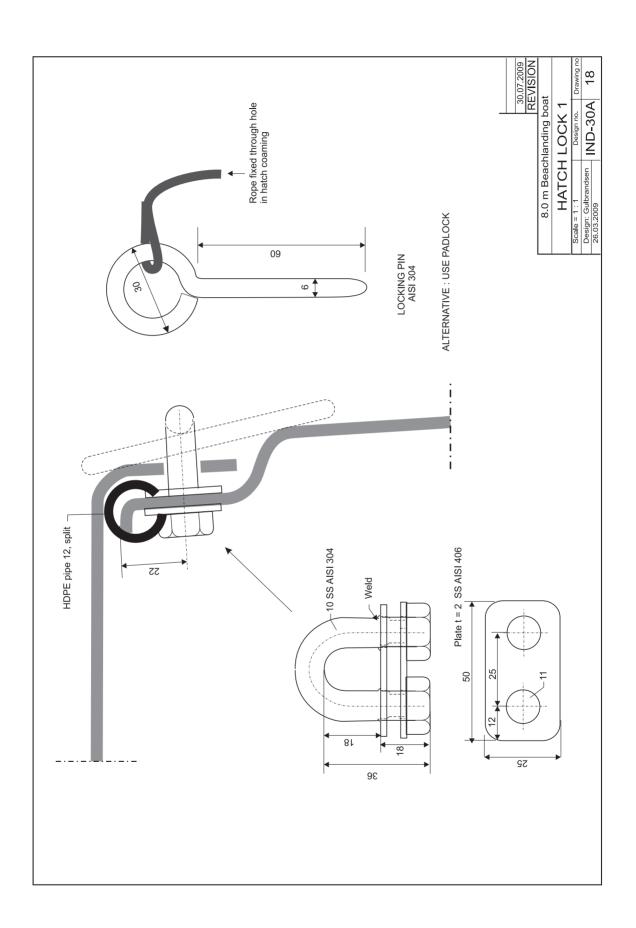

## IND - 30A 8 m BEACH-LANDING BOAT

- 1. General arrangement
- 2. Sail rig Tamil Nadu
- 3. Midship section
- 4. FRP layup
- 5. Bottom stiffening
- 6. Propeller shaft tunnel
- 7. Centreboard case
- 8. Frame 1
- 9. Frame 2
- 10. Frame 3
- 11. Frame 4
- 12. Frame 5
- 13. Lower deck
- 14. Coaming details
- 15. Upper deck
- 16. Non-skid and details
- 17. Rail

- 18. Hatch lock 1
- 19. Hatch lock 2
- 20. Sailing rudder
- 21. Rudder hinge
- 22. Transom assembly
- 23. Centreboard
- 24. Towing hook
- 25. Mooring bitt
- 26. Buoyancy blocks
- 27. Right after capsize
- 28. Engine installation A
- 29. Engine installation A
- 30. Side view
- 31. Engine installation B
- 32. Engine bed
- 33. Engine hatch cover