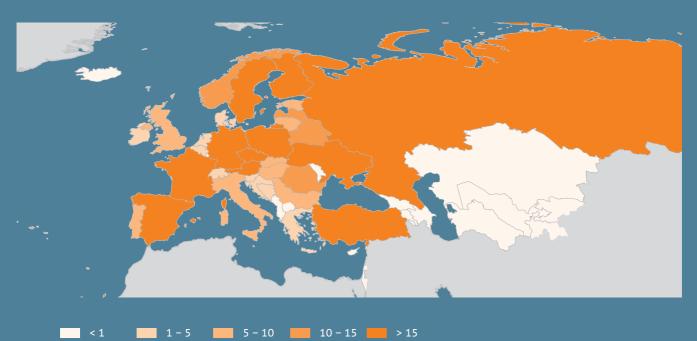

While at the global level forest areas have decreased slightly in the last two decades, there has been an increase in the region of Europe and Central Asia.

Global roundwood output has fluctuated over the past 20 years, with 3.4 billion m<sup>3</sup> produced in this region in 2010, which represents 20 percent of the global roundwood production. The leading sub-regions are EU other and EFTA (nine percent), CIS Europe (six percent) and EU Central and Eastern (three percent). The Russian Federation plays a leading role in roundwood production, with 173 million m<sup>3</sup>. The other major producers in the region are Sweden, France, Germany and Finland.

## MAP 34: Production of roundwood (million m<sup>3</sup>, 2010)

Source: Statistics Division (FAOSTAT) Metalink: P1.RES.FAO.FOR.FPT.RW.QP, p. 110