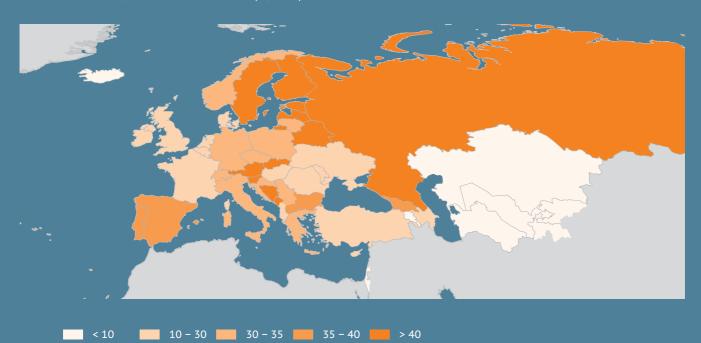

In CIS Europe nearly half of the total land area is forested, while more than a third of land is covered by forests in South Eastern Europe, EU Central and Eastern, and EU other and EFTA. Finland and Sweden top the ranks, with about 70 percent of the total land area land being covered by forests, while arid Central Asian countries and volcanic Iceland have the lowest. In Central Asia forests account for only three percent of the total land area, while in the Caucasus and Turkey forests cover almost 10 percent of total land – well below the global average of 16 percent.

MAP 33: Forest area, share of total land area (%, 2009)

Source: Statistics Division (FAOSTAT) Metalink: P1.RES.FAO.ESS.LDAQ.FOR.SHL, p. 105