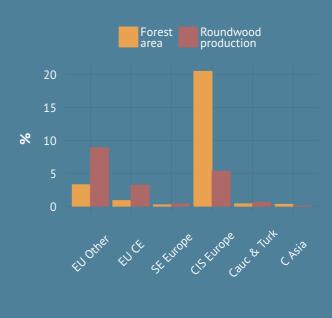

Production in these sub-regions has shown a general increase in the last two decades. However, the economic crisis has broken this trend. CHART 48: Area of forests and production of roundwood, share of world total (2009)

Source: Statistics Division (FAOSTAT) Metalink: P1.RES.FAO.ESS.LDAQ.FOR.SC, p. 105

- One billion hectares of the region are covered by forests, accounting for 25 percent of the total global forest area
- In recent years there has actually been a slight increase in forested land in the region
- The region accounts for 20 percent of global roundwood production