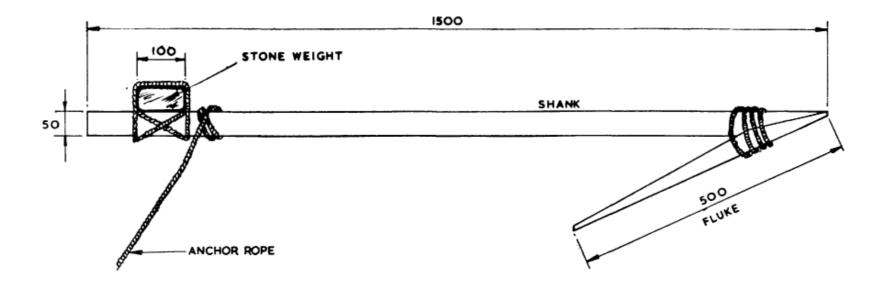

## APPENDIX:4, RAFT KATTUMARAMS, OARS AND PADDLES

APPENDIX-5 WOODEN ANCHOR USED WITH KATTUMARAMS

APPENDIX 6A, BOAT KATTUMARAM, TAMIL NADU

APPENDIX 6B:DIMENSIONS OF A TYPICAL TAMIL NADU BOAT KATTUMARAM