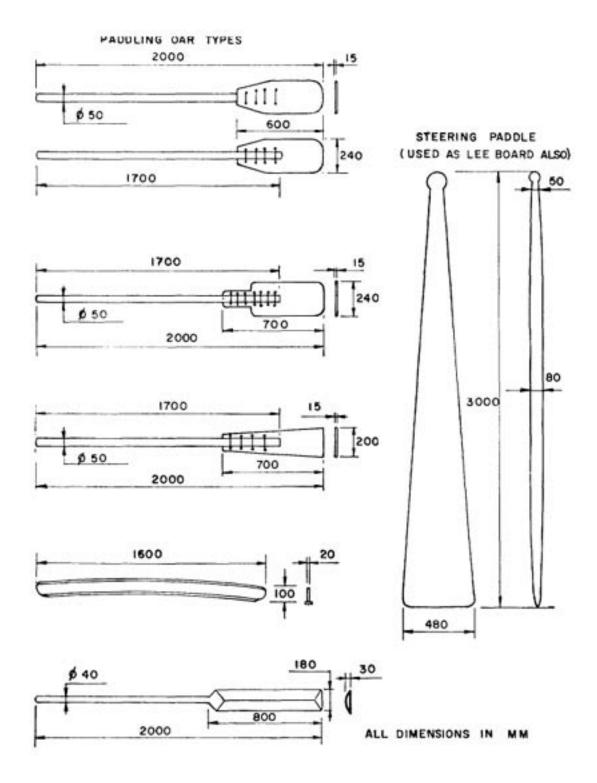

## APPENDIX:4, RAFT KATTUMARAMS, OARS AND PADDLES

APPENDIX-5 WOODEN ANCHOR USED WITH KATTUMARAMS

APPENDIX 6A, BOAT KATTUMARAM, TAMIL NADU

APPENDIX 6B:DIMENSIONS OF A TYPICAL TAMIL NADU BOAT KATTUMARAM