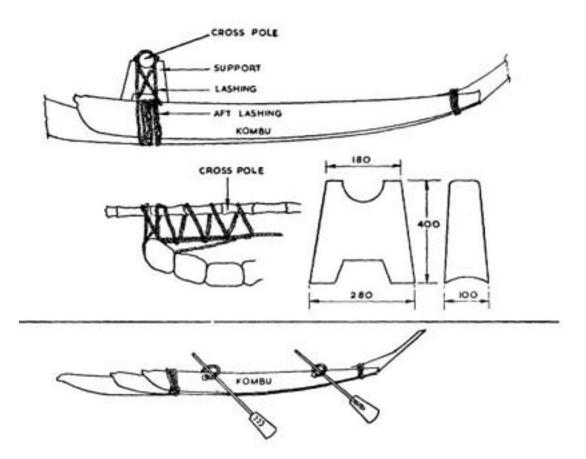

## APPENDIX:4, RAFT KATTUMARAMS, OARS AND PADDLES

APPENDIX-5 WOODEN ANCHOR USED WITH KATTUMARAMS

APPENDIX 6A, BOAT KATTUMARAM, TAMIL NADU

APPENDIX 6B:DIMENSIONS OF A TYPICAL TAMIL NADU BOAT KATTUMARAM