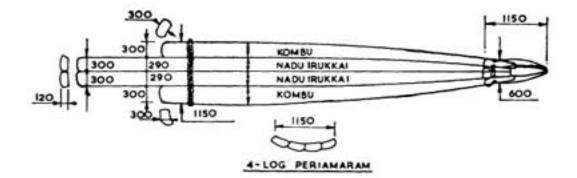

APPENDIX 24: GENERAL ARRANGEMENT-ANDHRA PRADESH FOUR-LOG BOAT KATTUMARAM



## APPENDIX-2B. TYPICAL ANDHRA PRADESH FIVE-LOG BOAT KATTUMARAM













APPENDIX 3B: TYPICAL LARGE RAFT KATTUMARAM - DETAILS OF STRUCTURE









APPENDIX 3C: RAFT KATTUMARAMS-TYPICAL DIMENSIONS AND STRUCTURES



APPENDIX 3D DETAIL OF PROW PIECE FOR A 3-LOG RAFT KATTUMARAM



## APPENDIX 3E RAFT KATTUMAR AM : LASHING SEQUENCE





APPENDIX 3F RAFT KATTUMARAM FITTINGS

## APPENDIX:4, RAFT KATTUMARAMS, OARS AND PADDLES







APPENDIX-5 WOODEN ANCHOR USED WITH KATTUMARAMS



APPENDIX 6A, BOAT KATTUMARAM, TAMIL NADU



APPENDIX 6B:DIMENSIONS OF A TYPICAL TAMIL NADU BOAT KATTUMARAM

## HORN CROSS PIECE NOTCH SIDE LOG CENTRE LOG ARRANGEMENT FOR STEPPING MAST IN THE FOREWARD END MAST SAIL YARD BAMBOO SAIL SHROUD -TACK FOREWARD LASHING HORN SIDE LOG MAST STEP MOVABLE SLIT FOR CENTRE-CENTRE LOG



APPENDIX 7 : SAIL PLANS OF KATTUMARAMS