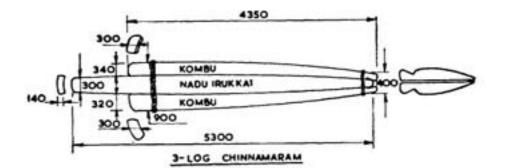

## APPENDIX-2B. TYPICAL ANDHRA PRADESH FIVE-LOG BOAT KATTUMARAM

APPENDIX 3B: TYPICAL LARGE RAFT KATTUMARAM - DETAILS OF STRUCTURE

APPENDIX 3C: RAFT KATTUMARAMS-TYPICAL DIMENSIONS AND STRUCTURES

APPENDIX 3D DETAIL OF PROW PIECE FOR A 3-LOG RAFT KATTUMARAM