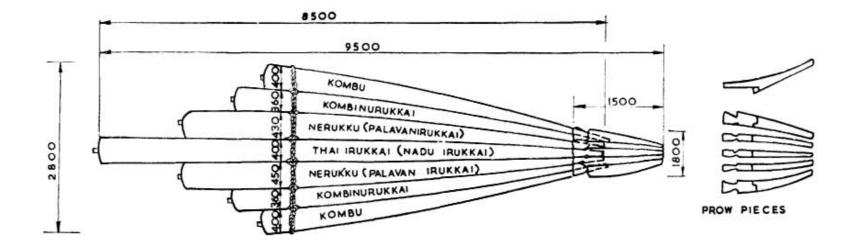

## APPENDIX-2B. TYPICAL ANDHRA PRADESH FIVE-LOG BOAT KATTUMARAM

APPENDIX 3B: TYPICAL LARGE RAFT KATTUMARAM - DETAILS OF STRUCTURE

APPENDIX 3C: RAFT KATTUMARAMS-TYPICAL DIMENSIONS AND STRUCTURES

APPENDIX 3D DETAIL OF PROW PIECE FOR A 3-LOG RAFT KATTUMARAM