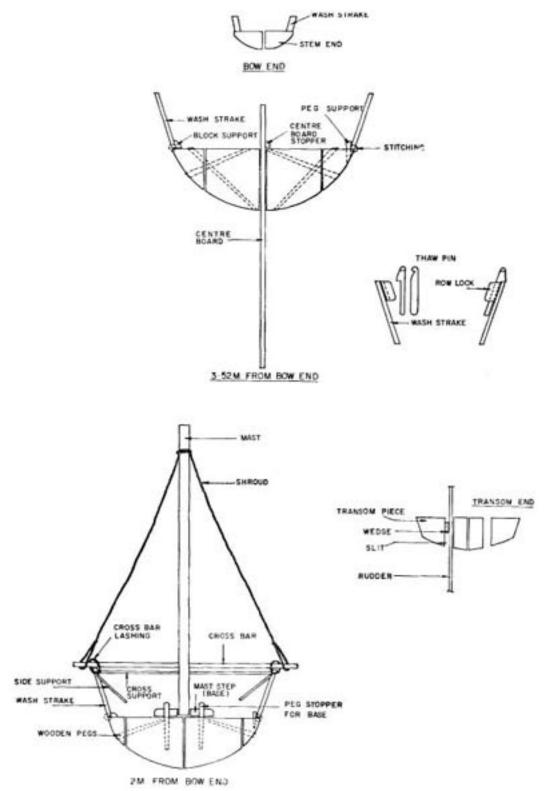

## APPENDIX:4, RAFT KATTUMARAMS, OARS AND PADDLES

APPENDIX-5 WOODEN ANCHOR USED WITH KATTUMARAMS

APPENDIX 6A, BOAT KATTUMARAM, TAMIL NADU

APPENDIX 6B:DIMENSIONS OF A TYPICAL TAMIL NADU BOAT KATTUMARAM