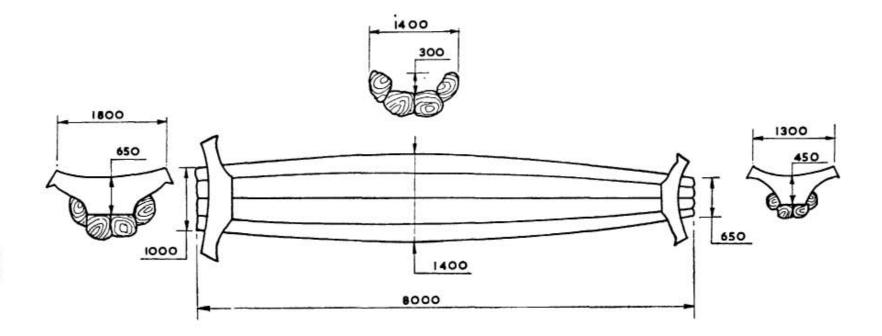

## APPENDIX-2B. TYPICAL ANDHRA PRADESH FIVE-LOG BOAT KATTUMARAM

APPENDIX 3B: TYPICAL LARGE RAFT KATTUMARAM - DETAILS OF STRUCTURE

APPENDIX 3C: RAFT KATTUMARAMS-TYPICAL DIMENSIONS AND STRUCTURES

APPENDIX 3D DETAIL OF PROW PIECE FOR A 3-LOG RAFT KATTUMARAM