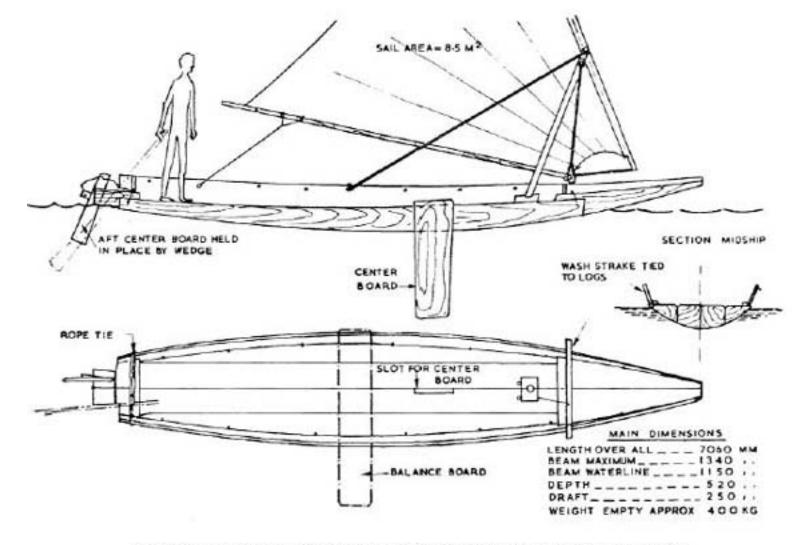

## APPENDIX:4, RAFT KATTUMARAMS, OARS AND PADDLES

APPENDIX-5 WOODEN ANCHOR USED WITH KATTUMARAMS

APPENDIX 6A, BOAT KATTUMARAM, TAMIL NADU

APPENDIX 6B:DIMENSIONS OF A TYPICAL TAMIL NADU BOAT KATTUMARAM