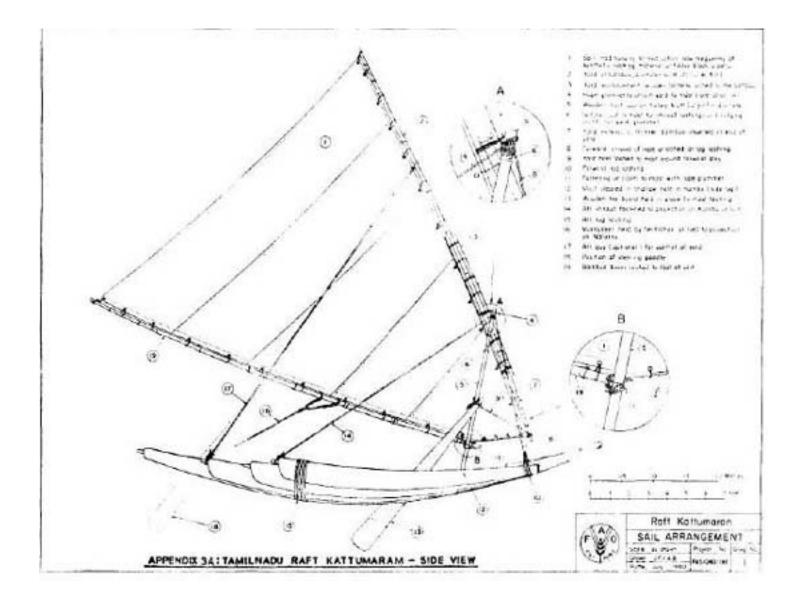

APPENDIX 24: GENERAL ARRANGEMENT-ANDHRA PRADESH FOUR-LOG BOAT KATTUMARAM



## APPENDIX-2B. TYPICAL ANDHRA PRADESH FIVE-LOG BOAT KATTUMARAM













APPENDIX 3B: TYPICAL LARGE RAFT KATTUMARAM - DETAILS OF STRUCTURE









APPENDIX 3C: RAFT KATTUMARAMS-TYPICAL DIMENSIONS AND STRUCTURES



APPENDIX 3D DETAIL OF PROW PIECE FOR A 3-LOG RAFT KATTUMARAM



## APPENDIX 3E RAFT KATTUMAR AM : LASHING SEQUENCE





APPENDIX 3F RAFT KATTUMARAM FITTINGS

## APPENDIX:4, RAFT KATTUMARAMS, OARS AND PADDLES







APPENDIX-5 WOODEN ANCHOR USED WITH KATTUMARAMS



APPENDIX 6A, BOAT KATTUMARAM, TAMIL NADU



APPENDIX 6B:DIMENSIONS OF A TYPICAL TAMIL NADU BOAT KATTUMARAM

## HORN CROSS PIECE NOTCH SIDE LOG CENTRE LOG ARRANGEMENT FOR STEPPING MAST IN THE FOREWARD END MAST SAIL YARD BAMBOO SAIL SHROUD -TACK FOREWARD LASHING HORN SIDE LOG MAST STEP MOVABLE SLIT FOR CENTRE-CENTRE LOG



APPENDIX 7 : SAIL PLANS OF KATTUMARAMS