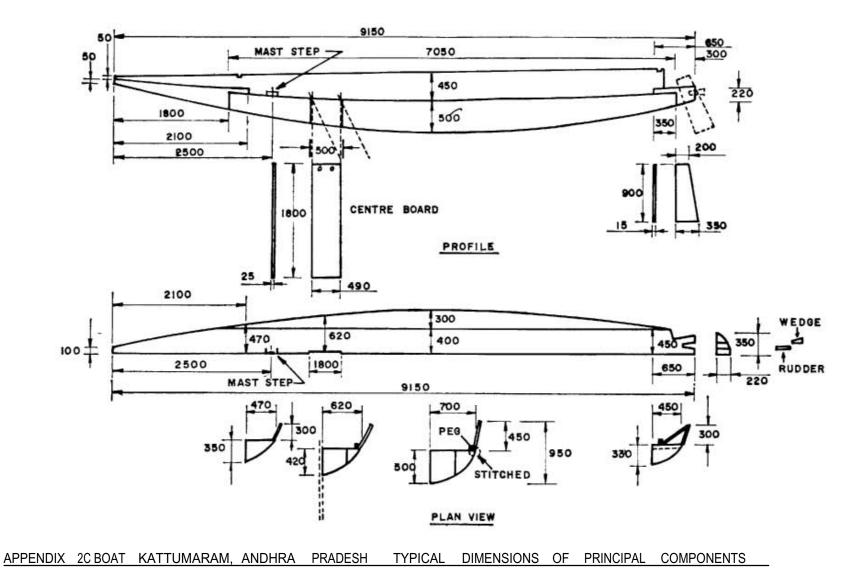

APPENDIX 24: GENERAL ARRANGEMENT-ANDHRA PRADESH FOUR-LOG BOAT KATTUMARAM



## APPENDIX-2B. TYPICAL ANDHRA PRADESH FIVE-LOG BOAT KATTUMARAM













APPENDIX 3B: TYPICAL LARGE RAFT KATTUMARAM - DETAILS OF STRUCTURE









APPENDIX 3C: RAFT KATTUMARAMS-TYPICAL DIMENSIONS AND STRUCTURES



APPENDIX 3D DETAIL OF PROW PIECE FOR A 3-LOG RAFT KATTUMARAM



## APPENDIX 3E RAFT KATTUMAR AM : LASHING SEQUENCE





APPENDIX 3F RAFT KATTUMARAM FITTINGS

## APPENDIX:4, RAFT KATTUMARAMS, OARS AND PADDLES







APPENDIX-5 WOODEN ANCHOR USED WITH KATTUMARAMS



APPENDIX 6A, BOAT KATTUMARAM, TAMIL NADU



APPENDIX 6B:DIMENSIONS OF A TYPICAL TAMIL NADU BOAT KATTUMARAM

## HORN CROSS PIECE NOTCH SIDE LOG CENTRE LOG ARRANGEMENT FOR STEPPING MAST IN THE FOREWARD END MAST SAIL YARD BAMBOO SAIL SHROUD -TACK FOREWARD LASHING HORN SIDE LOG MAST STEP MOVABLE SLIT FOR CENTRE-CENTRE LOG



APPENDIX 7 : SAIL PLANS OF KATTUMARAMS