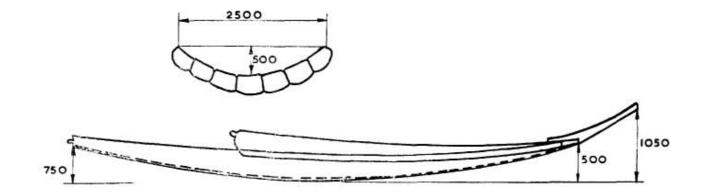

## APPENDIX-2B. TYPICAL ANDHRA PRADESH FIVE-LOG BOAT KATTUMARAM

APPENDIX 3B: TYPICAL LARGE RAFT KATTUMARAM - DETAILS OF STRUCTURE

APPENDIX 3C: RAFT KATTUMARAMS-TYPICAL DIMENSIONS AND STRUCTURES

APPENDIX 3D DETAIL OF PROW PIECE FOR A 3-LOG RAFT KATTUMARAM