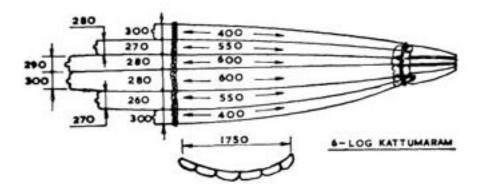

## APPENDIX-2B. TYPICAL ANDHRA PRADESH FIVE-LOG BOAT KATTUMARAM

APPENDIX 3B: TYPICAL LARGE RAFT KATTUMARAM - DETAILS OF STRUCTURE

APPENDIX 3C: RAFT KATTUMARAMS-TYPICAL DIMENSIONS AND STRUCTURES

APPENDIX 3D DETAIL OF PROW PIECE FOR A 3-LOG RAFT KATTUMARAM