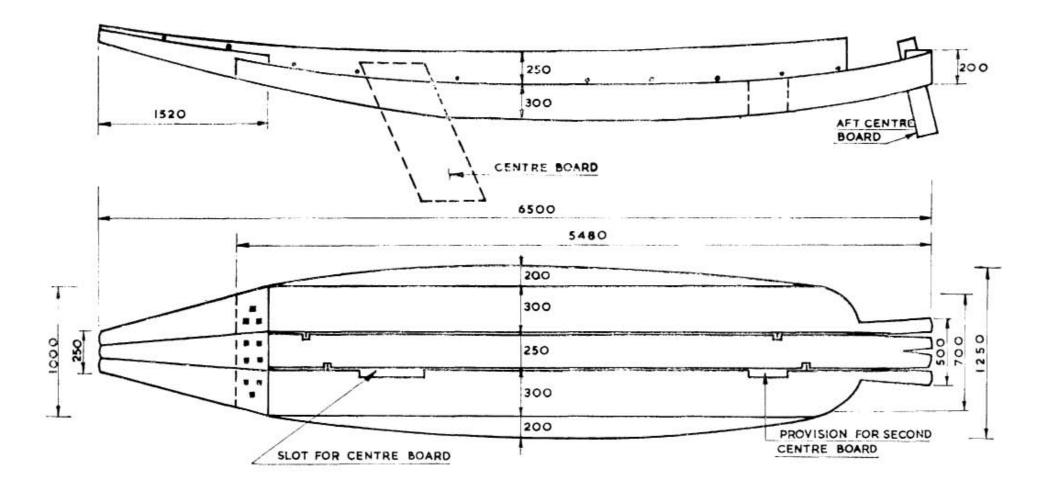

## APPENDIX-2B. TYPICAL ANDHRA PRADESH FIVE-LOG BOAT KATTUMARAM

APPENDIX 3B: TYPICAL LARGE RAFT KATTUMARAM - DETAILS OF STRUCTURE

APPENDIX 3C: RAFT KATTUMARAMS-TYPICAL DIMENSIONS AND STRUCTURES

APPENDIX 3D DETAIL OF PROW PIECE FOR A 3-LOG RAFT KATTUMARAM