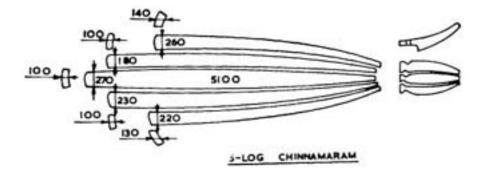

## APPENDIX-2B. TYPICAL ANDHRA PRADESH FIVE-LOG BOAT KATTUMARAM

APPENDIX 3B: TYPICAL LARGE RAFT KATTUMARAM - DETAILS OF STRUCTURE

APPENDIX 3C: RAFT KATTUMARAMS-TYPICAL DIMENSIONS AND STRUCTURES

APPENDIX 3D DETAIL OF PROW PIECE FOR A 3-LOG RAFT KATTUMARAM