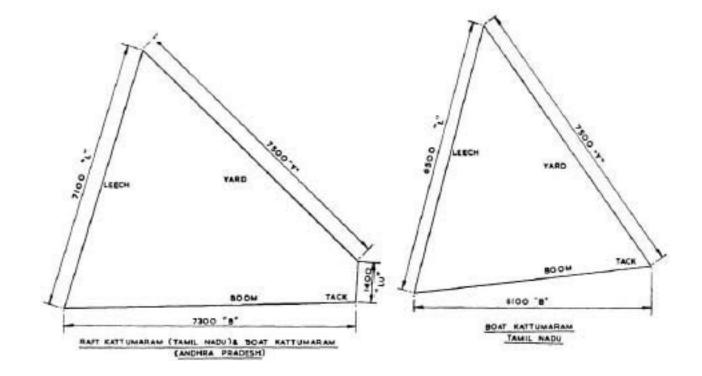

PENDIX-2B. TYPICAL ANDHRA PRADESH FIVE-LOG BOAT KATTUMARAM













APPENDIX 3B: TYPICAL LARGE RAFT KATTUMARAM - DETAILS OF STRUCTURE









APPENDIX 3C: RAFT KATTUMARAMS-TYPICAL DIMENSIONS AND STRUCTURES



APPENDIX 3D DETAIL OF PROW PIECE FOR A 3-LOG RAFT KATTUMARAM



## APPENDIX 3E RAFT KATTUMAR AM : LASHING SEQUENCE





APPENDIX 3F RAFT KATTUMARAM FITTINGS

## APPENDIX:4, RAFT KATTUMARAMS, OARS AND PADDLES







APPENDIX-5 WOODEN ANCHOR USED WITH KATTUMARAMS



APPENDIX 6A, BOAT KATTUMARAM, TAMIL NADU



APPENDIX 6B:DIMENSIONS OF A TYPICAL TAMIL NADU BOAT KATTUMARAM

## HORN CROSS PIECE NOTCH SIDE LOG CENTRE LOG ARRANGEMENT FOR STEPPING MAST IN THE FOREWARD END MAST SAIL YARD BAMBOO SAIL SHROUD -TACK FOREWARD LASHING HORN SIDE LOG MAST STEP MOVABLE SLIT FOR CENTRE-CENTRE LOG



APPENDIX 7 : SAIL PLANS OF KATTUMARAMS