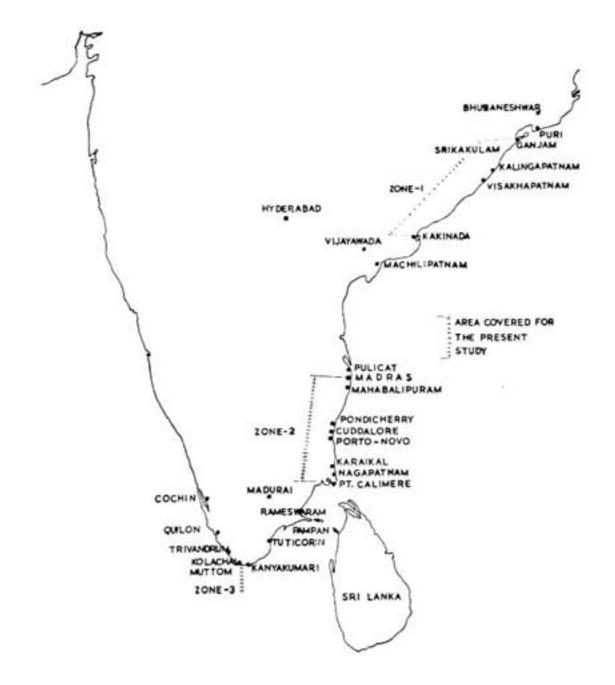

APPENDIX 24: GENERAL ARRANGEMENT-ANDHRA PRADESH FOUR-LOG BOAT KATTUMARAM



## APPENDIX-2B. TYPICAL ANDHRA PRADESH FIVE-LOG BOAT KATTUMARAM













APPENDIX 3B: TYPICAL LARGE RAFT KATTUMARAM - DETAILS OF STRUCTURE









APPENDIX 3C: RAFT KATTUMARAMS-TYPICAL DIMENSIONS AND STRUCTURES



APPENDIX 3D DETAIL OF PROW PIECE FOR A 3-LOG RAFT KATTUMARAM



## APPENDIX 3E RAFT KATTUMAR AM : LASHING SEQUENCE





APPENDIX 3F RAFT KATTUMARAM FITTINGS

## APPENDIX:4, RAFT KATTUMARAMS, OARS AND PADDLES







APPENDIX-5 WOODEN ANCHOR USED WITH KATTUMARAMS



APPENDIX 6A, BOAT KATTUMARAM, TAMIL NADU



APPENDIX 6B:DIMENSIONS OF A TYPICAL TAMIL NADU BOAT KATTUMARAM

## HORN CROSS PIECE NOTCH SIDE LOG CENTRE LOG ARRANGEMENT FOR STEPPING MAST IN THE FOREWARD END MAST SAIL YARD BAMBOO SAIL SHROU