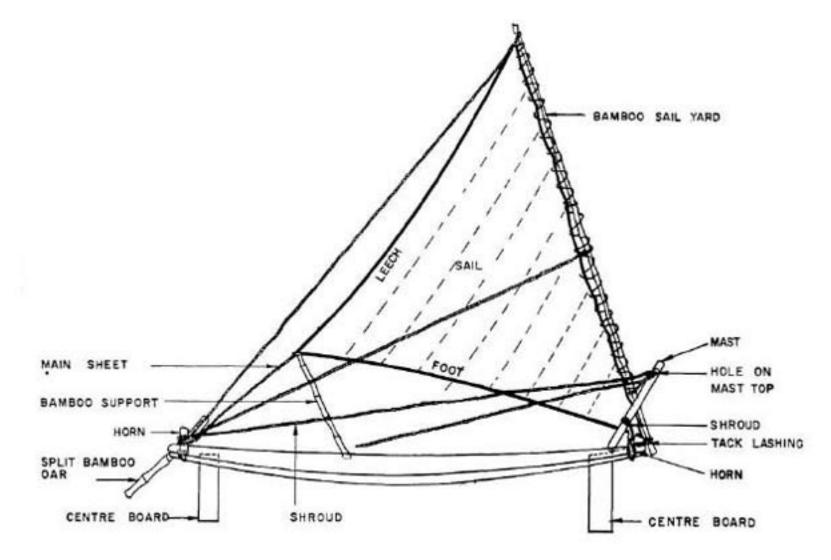

APPENDIX 24: GENERAL ARRANGEMENT-ANDHRA PRADESH FOUR-LOG BOAT KATTUMARAM



## APPENDIX-2B. TYPICAL ANDHRA PRADESH FIVE-LOG BOAT KATTUMARAM













APPENDIX 3B: TYPICAL LARGE RAFT KATTUMARAM - DETAILS OF STRUCTURE









APPENDIX 3C: RAFT KATTUMARAMS-TYPICAL DIMENSIONS AND STRUCTURES



APPENDIX 3D DETAIL OF PROW PIECE FOR A 3-LOG RAFT KATTUMARAM



## APPENDIX 3E RAFT KATTUMAR AM : LASHING SEQUENCE





APPENDIX 3F RAFT KATTUMARAM FITTINGS

## APPENDIX:4, RAFT KATTUMARAMS, OARS AND PADDLES







APPENDIX-5 WOODEN ANCHOR USED WITH KATTUMARAMS



APPENDIX 6A, BOAT KATTUMARAM, TAMIL NADU



APPENDIX 6B:DIMENSIONS OF A TYPICAL TAMIL NADU BOAT KATTUMARAM

## HORN CROSS PIECE NOTCH SIDE LOG CENTRE LOG ARRANGEMENT FOR STEPPING MAST IN THE FOREWARD END MAST SAIL YARD BAMBOO SAIL SHROUD -TACK FOREWARD LASHING HORN SIDE LOG MAST STEP MOVABLE SLIT FOR CENTRE-CENTRE LOG



APPENDIX 7 : SAIL PLANS OF KATTUMARAMS