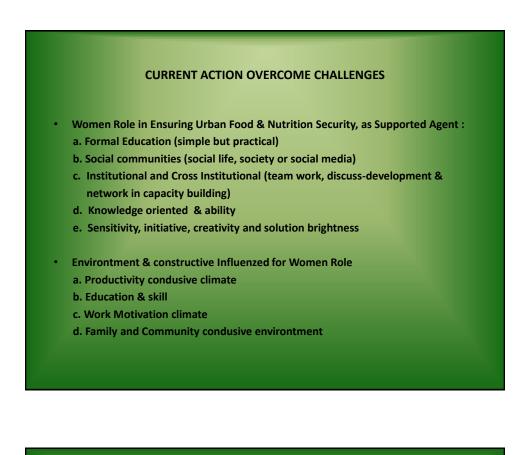

|  |  |  |  |
| Formal Education :                 |                                   |  |  |  |  |
| Lower level, impact of Traditional | Higher and skilled                |  |  |  |  |
| Culture                            |                                   |  |  |  |  |
| Focusly :                          |                                   |  |  |  |  |
| Only family                        | Not only family, but have to work |  |  |  |  |
| Food Served :                      |                                   |  |  |  |  |
| Themselve, related easy to get     | Majoring by Order                 |  |  |  |  |
| Community tendency :               |                                   |  |  |  |  |
| Productiveness                     | Individualistic                   |  |  |  |  |



\* Mobilization Achievement in Accelerate Women Role a. Mass Media in the aim of transfer knowledge & public control b. ICT (Information Communication Technology) Purposes (rapid, cheapness & effectiveness) of :

### Networking and Discussion-Development

#### **BEST PRACTICES BE REPLICATED**

One of established Women activities on increasing Nutrition in Indonesia were "POSYANDU" (Pos Pelayanan Terpadu) or "Integrated Service Provider" for Women & Child as,

- 1. Weight of child before 5 years old, in period
- 2. Added Food Supplement (green bean, milk, vitamin etc)
- 3. Nutrition educating through diversification Food
- 4. Birth Control socialization

| RECOMMENDATION |