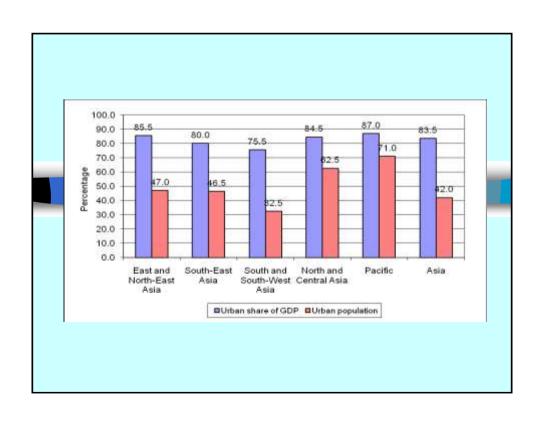

### State of Asian Cities

- Economically resilient synergies between formal and informal sectors
- Factories to knowledge (creative) economies
- Yet still McDononaldsation of cities
- Cities are globally connected
- Urban Divide (urban inequality) is widening
- Asian cities highly productive 42 % contribute to over 80% region's GDP