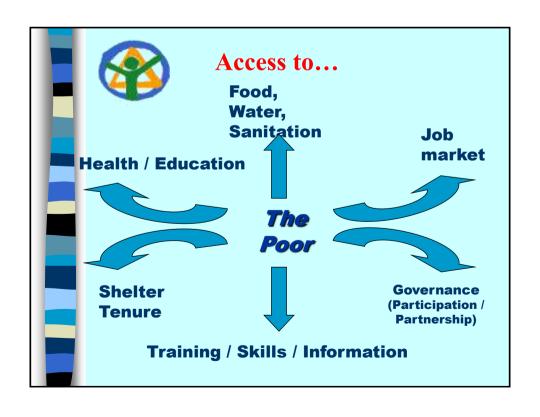

## State of Asian Cities

- 60% of urban population lives in small and medium-size cities (i.e. under 1 mil.) – ill-equipped, lack of services
- 32% urban populations living in slums (505mil - half of the world's slum populations)
- 2026 is the tipping point for Asia predominantly becoming "urban"

### State of Asian Cities

- Economically resilient synergies between formal and informal sectors
- Factories to knowledge (creative) economies
- Yet still McDononaldsation of cities
- Cities are globally connected
- Urban Divide (urban inequality) is widening
- Asian cities highly productive 42 % contribute to over 80% region's GDP

## State of Asian Cities

- Current consumption patters in Asian cities unsustainable
- Urban Poor more vulnerable to CC and disaster risks
- Decentralization drive strengthened power of local authorities – devolution
- Civil society found expanded role in urban governance