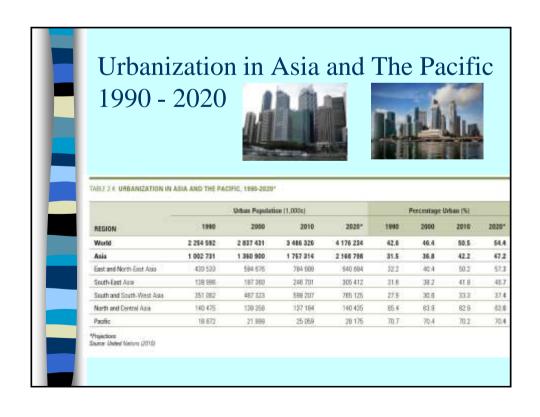

| Population I                                                                                                                                                                                                                                                                                                                                                                                                                                                                                                                                                                                                                                                                                                                                                                                                                                                                                                                                                                                                                                                                                                                                                                                                                                                                                                                                                                                                                                                                                                                                                                                                                                                                                                                                                                                                                                                                                                                                                                                                                                                                                                                   | Distribution                | n in As                         | ia                     |  |  |  |  |
|--------------------------------------------------------------------------------------------------------------------------------------------------------------------------------------------------------------------------------------------------------------------------------------------------------------------------------------------------------------------------------------------------------------------------------------------------------------------------------------------------------------------------------------------------------------------------------------------------------------------------------------------------------------------------------------------------------------------------------------------------------------------------------------------------------------------------------------------------------------------------------------------------------------------------------------------------------------------------------------------------------------------------------------------------------------------------------------------------------------------------------------------------------------------------------------------------------------------------------------------------------------------------------------------------------------------------------------------------------------------------------------------------------------------------------------------------------------------------------------------------------------------------------------------------------------------------------------------------------------------------------------------------------------------------------------------------------------------------------------------------------------------------------------------------------------------------------------------------------------------------------------------------------------------------------------------------------------------------------------------------------------------------------------------------------------------------------------------------------------------------------|-----------------------------|---------------------------------|------------------------|--|--|--|--|
| TABLE E. 13. POPULATION DISTRIBUTION IN ASIA, 2010  Population                                                                                                                                                                                                                                                                                                                                                                                                                                                                                                                                                                                                                                                                                                                                                                                                                                                                                                                                                                                                                                                                                                                                                                                                                                                                                                                                                                                                                                                                                                                                                                                                                                                                                                                                                                                                                                                                                                                                                                                                                                                                 |                             |                                 |                        |  |  |  |  |
| Size Class of Cities                                                                                                                                                                                                                                                                                                                                                                                                                                                                                                                                                                                                                                                                                                                                                                                                                                                                                                                                                                                                                                                                                                                                                                                                                                                                                                                                                                                                                                                                                                                                                                                                                                                                                                                                                                                                                                                                                                                                                                                                                                                                                                           | Number of<br>Agglomerations | Combined Population<br>(1,000x) | Urban Propoleti<br>(%) |  |  |  |  |
| 10 million or more                                                                                                                                                                                                                                                                                                                                                                                                                                                                                                                                                                                                                                                                                                                                                                                                                                                                                                                                                                                                                                                                                                                                                                                                                                                                                                                                                                                                                                                                                                                                                                                                                                                                                                                                                                                                                                                                                                                                                                                                                                                                                                             | tt.                         | 184 542                         | 11:                    |  |  |  |  |
| 5 to 10 million                                                                                                                                                                                                                                                                                                                                                                                                                                                                                                                                                                                                                                                                                                                                                                                                                                                                                                                                                                                                                                                                                                                                                                                                                                                                                                                                                                                                                                                                                                                                                                                                                                                                                                                                                                                                                                                                                                                                                                                                                                                                                                                | 20                          | 145 062                         | - 0                    |  |  |  |  |
| 1 to 5 million                                                                                                                                                                                                                                                                                                                                                                                                                                                                                                                                                                                                                                                                                                                                                                                                                                                                                                                                                                                                                                                                                                                                                                                                                                                                                                                                                                                                                                                                                                                                                                                                                                                                                                                                                                                                                                                                                                                                                                                                                                                                                                                 | 191                         | 372 490                         | 25                     |  |  |  |  |
| 500 000 to 1 miles                                                                                                                                                                                                                                                                                                                                                                                                                                                                                                                                                                                                                                                                                                                                                                                                                                                                                                                                                                                                                                                                                                                                                                                                                                                                                                                                                                                                                                                                                                                                                                                                                                                                                                                                                                                                                                                                                                                                                                                                                                                                                                             | 275                         | 190 525                         | 11                     |  |  |  |  |
|                                                                                                                                                                                                                                                                                                                                                                                                                                                                                                                                                                                                                                                                                                                                                                                                                                                                                                                                                                                                                                                                                                                                                                                                                                                                                                                                                                                                                                                                                                                                                                                                                                                                                                                                                                                                                                                                                                                                                                                                                                                                                                                                |                             | 864 595                         | 49                     |  |  |  |  |
| Fewer than 500 000                                                                                                                                                                                                                                                                                                                                                                                                                                                                                                                                                                                                                                                                                                                                                                                                                                                                                                                                                                                                                                                                                                                                                                                                                                                                                                                                                                                                                                                                                                                                                                                                                                                                                                                                                                                                                                                                                                                                                                                                                                                                                                             | 4.                          |                                 |                        |  |  |  |  |
| The state of the s | **                          | 1 757 314                       | -                      |  |  |  |  |
| Fewer than 500 000                                                                                                                                                                                                                                                                                                                                                                                                                                                                                                                                                                                                                                                                                                                                                                                                                                                                                                                                                                                                                                                                                                                                                                                                                                                                                                                                                                                                                                                                                                                                                                                                                                                                                                                                                                                                                                                                                                                                                                                                                                                                                                             |                             | 1 757 314<br>2 409 427          |                        |  |  |  |  |