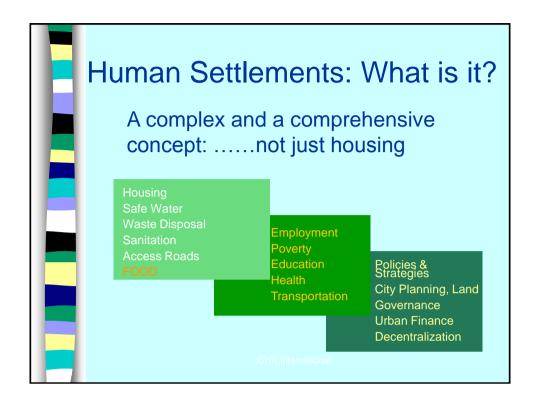

ped, lack of services
- 32% urban populations living in slums (505mil - half of the world's slum populations)
- 2026 is the tipping point for Asia predominantly becoming "urban"

### State of Asian Cities

- Economically resilient synergies between formal and informal sectors
- Factories to knowledge (creative) economies
- Yet still McDononaldsation of cities
- Cities are globally connected
- Urban Divide (urban inequality) is widening
- Asian cities highly productive 42 % contribute to over 80% region's GDP

## State of Asian Cities

- Current consumption patters in Asian cities unsustainable
- Urban Poor more vulnerable to CC and disaster risks
- Decentralization drive strengthened power of local authorities – devolution
- Civil society found expanded role in urban governance















# If we could shrink the earth's population to a village of precisely 100 people,

There would be:

#### 80 would live in substandard housing

- 70 would be unable to read
- 50 would suffer from malnutrition
- 1 would be near death; 1 would be near birth
- 1 (yes, only 1) would have a college education
- 1 would own a computer
- 20 people would earn 80% of the entire energy 80 people would share 20% of the rest

「A Village of 100 People Representing the World 」 By K.Leipold

































- Engines clean, well maintained, healthy
- Engines well fed all parts
- Engines safe no risk

Giving power to move forward towards sustainable urbanization and sustainable development

# Policy and planning tips

- Focus on secondary cities
- Rural-Urban Linkages (linking consumers