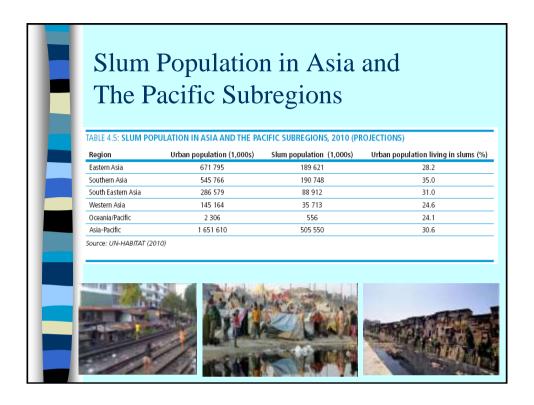

## State of Asian Cities

- 60% of urban population lives in small and medium-size cities (i.e. under 1 mil.) – ill-equipped, lack of services
- 32% urban populations living in slums (505mil - half of the world's slum populations)
- 2026 is the tipping point for Asia predominantly becoming "urban"