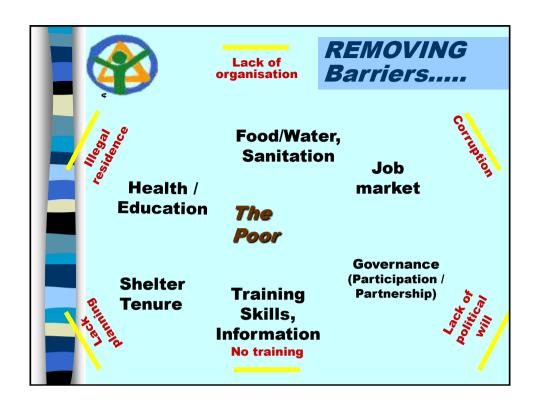

## State of Asian Cities

- 60% of urban population lives in small and medium-size cities (i.e. under 1 mil.) – ill-equipped, lack of services
- 32% urban populations living in slums (505mil - half of the world's slum populations)
- 2026 is the tipping point for Asia predominantly becoming "urban"

### State of Asian Cities

- Economically resilient synergies between formal and informal sectors
- Factories to knowledge (creative) economies
- Yet still McDononaldsation of cities
- Cities are globally connected
- Urban Divide (urban inequality) is widening
- Asian cities highly productive 42 % contribute to over 80% region's GDP

## State of Asian Cities

- Current consumption patters in Asian cities unsustainable
- Urban Poor more vulnerable to CC and disaster risks
- Decentralization drive strengthened power of local authorities – devolution
- Civil society found expanded role in urban governance