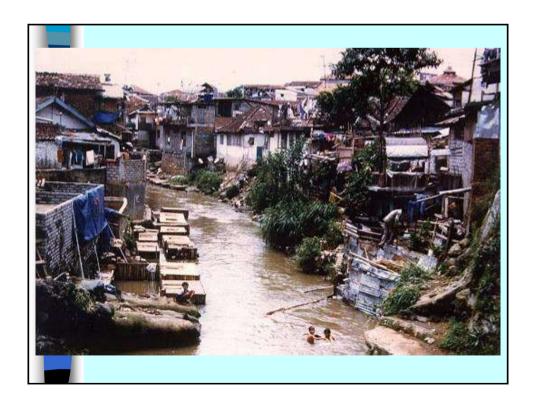

## State of Asian Cities

- 60% of urban population lives in small and medium-size cities (i.e. under 1 mil.) – ill-equipped, lack of services
- 32% urban populations living in slums (505mil - half of the world's slum populations)
- 2026 is the tipping point for Asia predominantly becoming "urban"