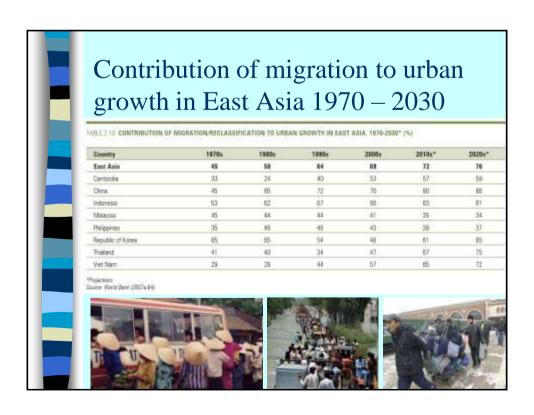

### State of Asian Cities

- Economically resilient synergies between formal and informal sectors
- Factories to knowledge (creative) economies
- Yet still McDononaldsation of cities
- Cities are globally connected
- Urban Divide (urban inequality) is widening
- Asian cities highly productive 42 % contribute to over 80% region's GDP