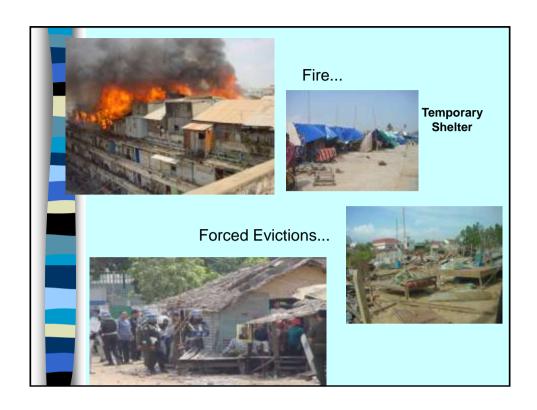

## State of Asian Cities

- Current consumption patters in Asian cities unsustainable
- Urban Poor more vulnerable to CC and disaster risks
- Decentralization drive strengthened power of local authorities – devolution
- Civil society found expanded role in urban governance