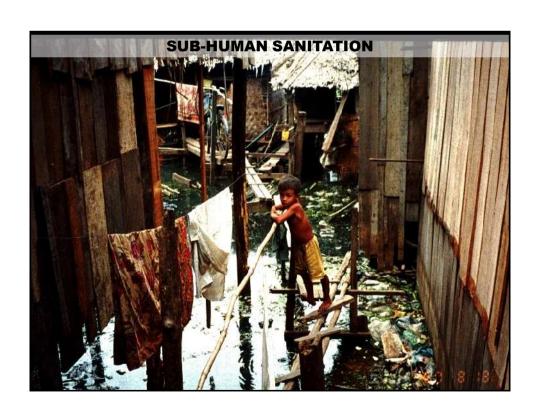

## State of Asian Cities

- 60% of urban population lives in small and medium-size cities (i.e. under 1 mil.) – ill-equipped, lack of services
- 32% urban populations living in slums (505mil - half of the world's slum populations)
- 2026 is the tipping point for Asia predominantly becoming "urban"