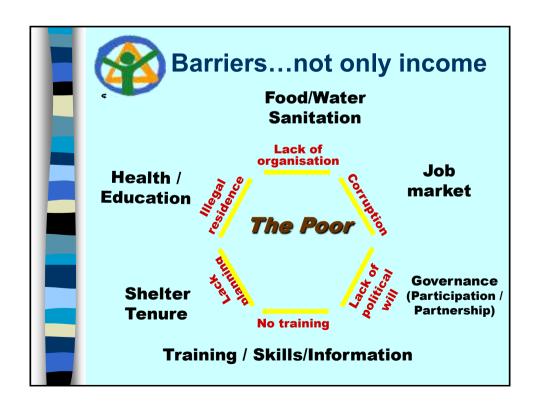

## State of Asian Cities

- 60% of urban population lives in small and medium-size cities (i.e. under 1 mil.) – ill-equipped, lack of services
- 32% urban populations living in slums (505mil - half of the world's slum populations)
- 2026 is the tipping point for Asia predominantly becoming "urban"

### State of Asian Cities

- Economically resilient synergies between formal and informal sectors
- Factories to knowledge (creative) economies
- Yet still McDononaldsation of cities
- Cities are globally connected
- Urban Divide (urban inequality) is widening
- Asian cities highly productive 42 % contribute to over 80% region's GDP

## State of Asian Cities

- Current consumption patters in Asian cities unsustainable
- Urban Poor more vulnerable to CC and disaster risks
- Decentralization drive strengthened power of local authorities – devolution
- Civil society found expanded role in urban governance