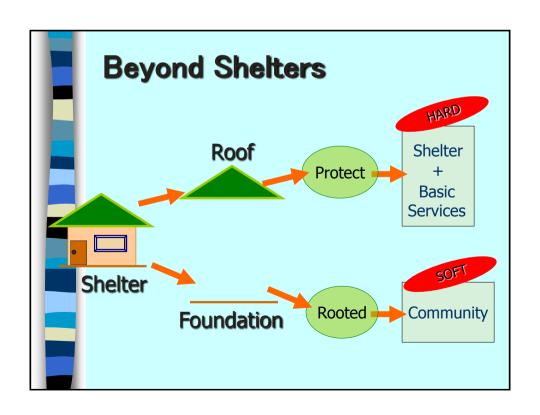

ipped, lack of services
- 32% urban populations living in slums (505mil - half of the world's slum populations)
- 2026 is the tipping point for Asia predominantly becoming "urban"

### State of Asian Cities

- Economically resilient synergies between formal and informal sectors
- Factories to knowledge (creative) economies
- Yet still McDononaldsation of cities
- Cities are globally connected
- Urban Divide (urban inequality) is widening
- Asian cities highly productive 42 % contribute to over 80% region's GDP

## State of Asian Cities

- Current consumption patters in Asian cities unsustainable
- Urban Poor more vulnerable to CC and disaster risks
- Decentralization drive strengthened power of local authorities – devolution
- Civil society found expanded role in urban governance















# If we could shrink the earth's population to a village of precisely 100 people,

There would be:

#### 80 would live in substandard housing

- 70 would be unable to read
- 50 would suffer from malnutrition
- 1 would be near death; 1 would be near birth
- 1 (yes, only 1) would have a college education
- 1 would own a computer
- 20 people would earn 80% of the entire energy 80 people would share 20% of the rest

「A Village of 100 People Representing the World 」 By K.Leipold

































- Engines clean, well maintained, healthy
- Engines well fed all parts
- Engines safe no risk

Giving power to move forward towards sustainable urbanization and sustainable development

# Policy and planning tips

- Focus on secondary cities
- Rural-Urban Linkages (linking consumer