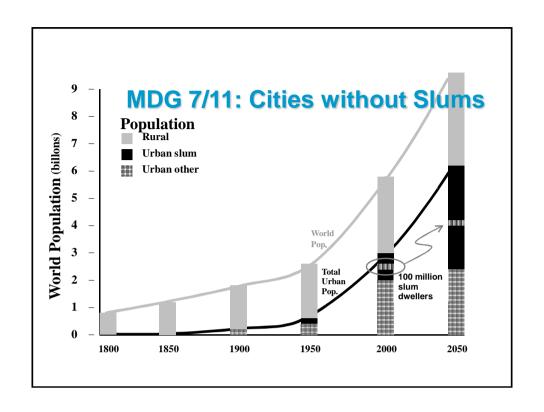

## State of Asian Cities

- 60% of urban population lives in small and medium-size cities (i.e. under 1 mil.) – ill-equipped, lack of services
- 32% urban populations living in slums (505mil - half of the world's slum populations)
- 2026 is the tipping point for Asia predominantly becoming "urban"