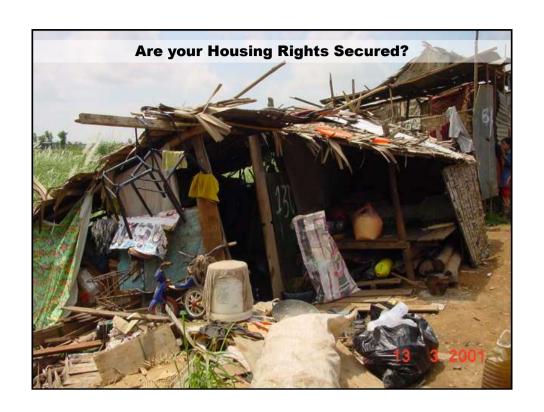

## State of Asian Cities

- 60% of urban population lives in small and medium-size cities (i.e. under 1 mil.) – ill-equipped, lack of services
- 32% urban populations living in slums (505mil - half of the world's slum populations)
- 2026 is the tipping point for Asia predominantly becoming "urban"