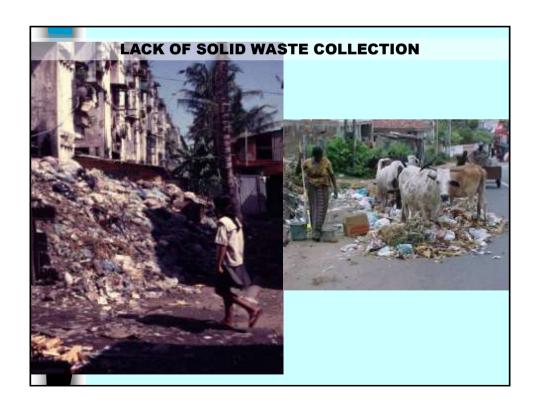

## State of Asian Cities

- 60% of urban population lives in small and medium-size cities (i.e. under 1 mil.) – ill-equipped, lack of services
- 32% urban populations living in slums (505mil - half of the world's slum populations)
- 2026 is the tipping point for Asia predominantly becoming "urban"