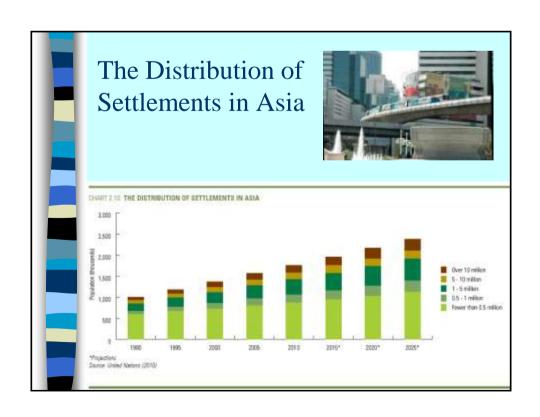

|              |               |             | <b>.</b> . |                |            | _       | •          |       |              | 0          |      |
|--------------|---------------|-------------|------------|----------------|------------|---------|------------|-------|--------------|------------|------|
| $\mathbf{A}$ | \$121         | n (         | `1116      | es wi          | ith        | Po      | nula       | tic   | $\mathbf{n}$ | of T       |      |
| 1 1          | Jiai          |             |            |                |            | I U     | Para       |       | , II (       | •          |      |
| 10           |               | :11:        | 0.40       | 0.40.40        | • ~ ~      |         |            |       |              |            |      |
| IU           | ) III         | <b>1111</b> | On         | or n           | ЮI         | e       |            |       |              |            |      |
|              |               |             |            |                |            |         |            |       |              |            |      |
|              |               |             |            |                |            |         |            |       |              |            |      |
| TABLE 2.11   | ASIAN CIT     | IES WITH    | POPULATIO  | NS OF 10 MILLS | ONE OR NEO | ME      |            |       |              |            |      |
| 1975         |               |             | 2000       |                |            | 2010    |            |       | 2020*        |            |      |
| Banklina     |               | Pop.        | Bentine    | ei.            | Pop.       | Boutles | City       | Pop.  | Ranking      | City       |      |
| Hanking      | Takyo         | 26.81       | Ranking    | Tokyo          | 34.45      | Ranking | Tokyo      | 38.67 | manking      | Tokyo      | - 63 |
| -            | TOKEO         | 20.01       | 7          | Mumbai         | 16.09      | 7       | Deh        | 22.16 | 2            | Dehi       |      |
|              |               |             | 3          | Delhi          | 15.73      | 3       | Mumbai     | 20.04 | 3            | Muntai     | - 8  |
|              |               |             | 4          | Shanghai       | 13.22      | 4       | Shanghar.  | 16.58 | - 4          | Shanghai   |      |
|              |               |             | 5          | Kolkata        | 13.05      | - 5     | Kolkata    | 15.55 | - 5          | Dhaka      |      |
|              |               |             | 6          | Osaka-Kobe     | 11.17      | - 6     | Dhaka      | 14 65 | - 6          | Kokata     | 7    |
|              |               |             | 7          | Dhika          | 10.26      | 7       | Karachi    | 13.12 | 7            | Karachi    |      |
|              |               |             | 8          | Karachi        | 10.02      | 8       | Beging     | 12.38 | 8            | Beijing    |      |
|              |               |             | 9          | Moccow         | 10.00      | - 0     | Manta      | 11.63 | 0            | Manta      |      |
|              |               |             |            |                |            | 10      | Osaka-Kobe | 11.34 | 10           | Intanbul   |      |
|              |               |             |            |                |            | 11      | Moscow     | 10.55 | 11           | Moscow     |      |
|              |               |             |            |                |            | 12      | Istantul   | 10.52 | 12           | Osska-Kobe |      |
|              |               |             |            |                |            |         |            |       | 13           | Shergher:  |      |
|              |               |             |            |                |            |         |            |       | 14           | Changaing  | _ 8  |
| *froecours   |               |             |            |                |            |         |            |       | 15           | Buangzhou  |      |
| -            | Nations (281) | Di I        |            |                |            |         |            |       | 16           | Jakarta    |      |

| Population I                                                                                                                                                                                                                                                                                                                                                                                                                                                                                                                                                                                                                                                                                                                                                                                                                                                                                                                                                                                                                                                                                                                                                                                                                                                                                                                                                                                                                                                                                                                                                                                                                                                                                                                                                                                                                                                                                                                                                                                                                                                                                                                   | Distribution                | n in As                         | ia                     |  |  |  |  |
|--------------------------------------------------------------------------------------------------------------------------------------------------------------------------------------------------------------------------------------------------------------------------------------------------------------------------------------------------------------------------------------------------------------------------------------------------------------------------------------------------------------------------------------------------------------------------------------------------------------------------------------------------------------------------------------------------------------------------------------------------------------------------------------------------------------------------------------------------------------------------------------------------------------------------------------------------------------------------------------------------------------------------------------------------------------------------------------------------------------------------------------------------------------------------------------------------------------------------------------------------------------------------------------------------------------------------------------------------------------------------------------------------------------------------------------------------------------------------------------------------------------------------------------------------------------------------------------------------------------------------------------------------------------------------------------------------------------------------------------------------------------------------------------------------------------------------------------------------------------------------------------------------------------------------------------------------------------------------------------------------------------------------------------------------------------------------------------------------------------------------------|-----------------------------|---------------------------------|------------------------|--|--|--|--|
| TABLE E. 13. POPULATION DISTRIBUTION IN ASIA, 2010  Population                                                                                                                                                                                                                                                                                                                                                                                                                                                                                                                                                                                                                                                                                                                                                                                                                                                                                                                                                                                                                                                                                                                                                                                                                                                                                                                                                                                                                                                                                                                                                                                                                                                                                                                                                                                                                                                                                                                                                                                                                                                                 |                             |                                 |                        |  |  |  |  |
| Size Class of Cities                                                                                                                                                                                                                                                                                                                                                                                                                                                                                                                                                                                                                                                                                                                                                                                                                                                                                                                                                                                                                                                                                                                                                                                                                                                                                                                                                                                                                                                                                                                                                                                                                                                                                                                                                                                                                                                                                                                                                                                                                                                                                                           | Number of<br>Agglomerations | Combined Population<br>(1,000x) | Urban Propoleti<br>(%) |  |  |  |  |
| 10 million or more                                                                                                                                                                                                                                                                                                                                                                                                                                                                                                                                                                                                                                                                                                                                                                                                                                                                                                                                                                                                                                                                                                                                                                                                                                                                                                                                                                                                                                                                                                                                                                                                                                                                                                                                                                                                                                                                                                                                                                                                                                                                                                             | tt.                         | 184 542                         | 11:                    |  |  |  |  |
| 5 to 10 million                                                                                                                                                                                                                                                                                                                                                                                                                                                                                                                                                                                                                                                                                                                                                                                                                                                                                                                                                                                                                                                                                                                                                                                                                                                                                                                                                                                                                                                                                                                                                                                                                                                                                                                                                                                                                                                                                                                                                                                                                                                                                                                | 20                          | 145 062                         | - 0                    |  |  |  |  |
| 1 to 5 million                                                                                                                                                                                                                                                                                                                                                                                                                                                                                                                                                                                                                                                                                                                                                                                                                                                                                                                                                                                                                                                                                                                                                                                                                                                                                                                                                                                                                                                                                                                                                                                                                                                                                                                                                                                                                                                                                                                                                                                                                                                                                                                 | 191                         | 372 490                         | 25                     |  |  |  |  |
| 500 000 to 1 miles                                                                                                                                                                                                                                                                                                                                                                                                                                                                                                                                                                                                                                                                                                                                                                                                                                                                                                                                                                                                                                                                                                                                                                                                                                                                                                                                                                                                                                                                                                                                                                                                                                                                                                                                                                                                                                                                                                                                                                                                                                                                                                             | 275                         | 190 525                         | 11                     |  |  |  |  |
|                                                                                                                                                                                                                                                                                                                                                                                                                                                                                                                                                                                                                                                                                                                                                                                                                                                                                                                                                                                                                                                                                                                                                                                                                                                                                                                                                                                                                                                                                                                                                                                                                                                                                                                                                                                                                                                                                                                                                                                                                                                                                                                                |                             | 864 595                         | 49                     |  |  |  |  |
| Fewer than 500 000                                                                                                                                                                                                                                                                                                                                                                                                                                                                                                                                                                                                                                                                                                                                                                                                                                                                                                                                                                                                                                                                                                                                                                                                                                                                                                                                                                                                                                                                                                                                                                                                                                                                                                                                                                                                                                                                                                                                                                                                                                                                                                             | 4.                          |                                 |                        |  |  |  |  |
| The state of the s | **                          | 1 757 314                       | -                      |  |  |  |  |
| Fewer than 500 000                                                                                                                                                                                                                                                                                                                                                                                                                                                                                                                                                                                                                                                                                                                                                                                                                                                                                                                                                                                                                                                                                                                                                                                                                                                                                                                                                                                                                                                                                                                                                                                                                                                                                                                                                                                                                                                                                                                                                                                                                                                                                                             |                             | 1 757 314<br>2 409 427          |                        |  |  |  |  |