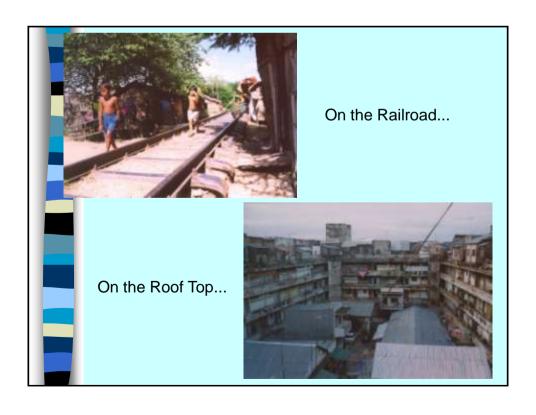

## State of Asian Cities

- 60% of urban population lives in small and medium-size cities (i.e. under 1 mil.) – ill-equipped, lack of services
- 32% urban populations living in slums (505mil - half of the world's slum populations)
- 2026 is the tipping point for Asia predominantly becoming "urban"