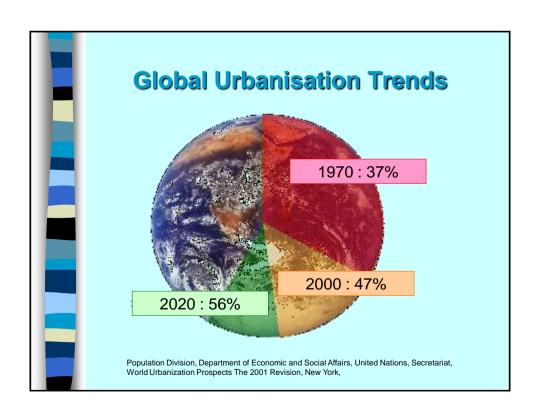

## State of Asian Cities

- 60% of urban population lives in small and medium-size cities (i.e. under 1 mil.) – ill-equipped, lack of services
- 32% urban populations living in slums (505mil - half of the world's slum populations)
- 2026 is the tipping point for Asia predominantly becoming "urban"