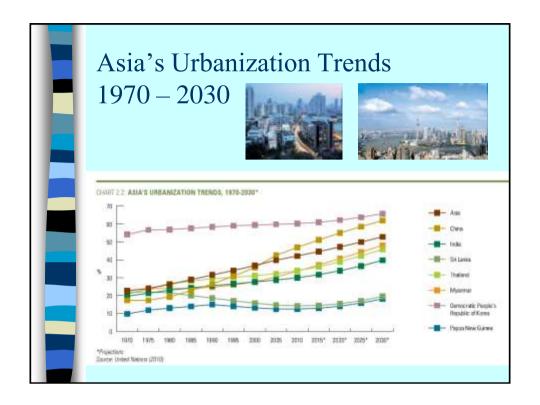

## State of Asian Cities

- 60% of urban population lives in small and medium-size cities (i.e. under 1 mil.) – ill-equipped, lack of services
- 32% urban populations living in slums (505mil - half of the world's slum populations)
- 2026 is the tipping point for Asia predominantly becoming "urban"

### State of Asian Cities

- Economically resilient synergies between formal and informal sectors
- Factories to knowledge (creative) economies
- Yet still McDononaldsation of cities
- Cities are globally connected
- Urban Divide (urban inequality) is widening
- Asian cities highly productive 42 % contribute to over 80% region's GDP

## State of Asian Cities

- Current consumption patters in Asian cities unsustainable
- Urban Poor more vulnerable to CC and disaster risks
- Decentralization drive strengthened power of local authorities – devolution
- Civil society found expanded role in urban governance