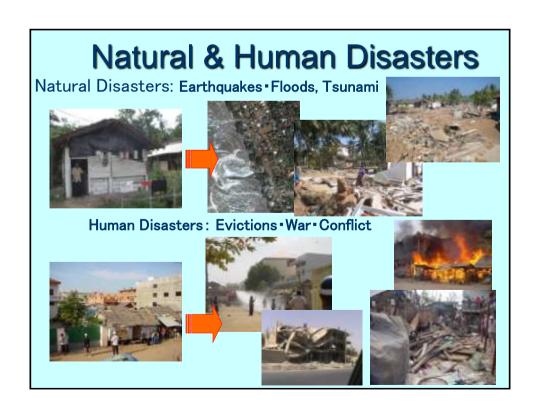

-equipped, lack of services
- 32% urban populations living in slums (505mil - half of the world's slum populations)
- 2026 is the tipping point for Asia predominantly becoming "urban"

### State of Asian Cities

- Economically resilient synergies between formal and informal sectors
- Factories to knowledge (creative) economies
- Yet still McDononaldsation of cities
- Cities are globally connected
- Urban Divide (urban inequality) is widening
- Asian cities highly productive 42 % contribute to over 80% region's GDP

## State of Asian Cities

- Current consumption patters in Asian cities unsustainable
- Urban Poor more vulnerable to CC and disaster risks
- Decentralization drive strengthened power of local authorities – devolution
- Civil society found expanded role in urban governance















# If we could shrink the earth's population to a village of precisely 100 people,

There would be:

#### 80 would live in substandard housing

- 70 would be unable to read
- 50 would suffer from malnutrition
- 1 would be near death; 1 would be near birth
- 1 (yes, only 1) would have a college education
- 1 would own a computer
- 20 people would earn 80% of the entire energy 80 people would share 20% of the rest

「A Village of 100 People Representing the World 」 By K.Leipold

































- Engines clean, well maintained, healthy
- Engines well fed all parts
- Engines safe no risk

Giving power to move forward towards sustainable urbanization and sustainable development

# Policy and planning tips

- Focus on secondary cities
- Rural-Urban Linkages (linking cons