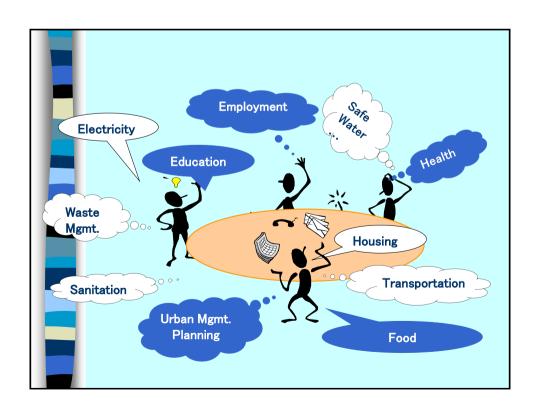

## State of Asian Cities

- 60% of urban population lives in small and medium-size cities (i.e. under 1 mil.) – ill-equipped, lack of services
- 32% urban populations living in slums (505mil - half of the world's slum populations)
- 2026 is the tipping point for Asia predominantly becoming "urban"

## State of Asian Cities

- Current consumption patters in Asian cities unsustainable
- Urban Poor more vulnerable to CC and disaster risks
- Decentralization drive strengthened power of local authorities – devolution
- Civil society found expanded role in urban governance