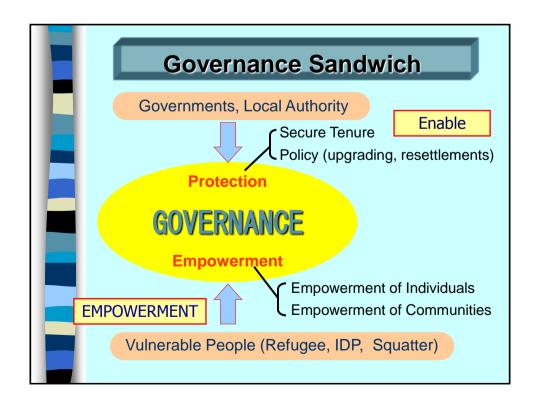

## State of Asian Cities

- Current consumption patters in Asian cities unsustainable
- Urban Poor more vulnerable to CC and disaster risks
- Decentralization drive strengthened power of local authorities – devolution
- Civil society found expanded role in urban governance