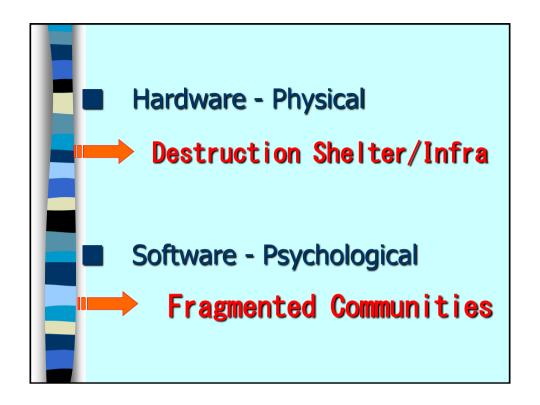

quipped, lack of services
- 32% urban populations living in slums (505mil - half of the world's slum populations)
- 2026 is the tipping point for Asia predominantly becoming "urban"

### State of Asian Cities

- Economically resilient synergies between formal and informal sectors
- Factories to knowledge (creative) economies
- Yet still McDononaldsation of cities
- Cities are globally connected
- Urban Divide (urban inequality) is widening
- Asian cities highly productive 42 % contribute to over 80% region's GDP

## State of Asian Cities

- Current consumption patters in Asian cities unsustainable
- Urban Poor more vulnerable to CC and disaster risks
- Decentralization drive strengthened power of local authorities – devolution
- Civil society found expanded role in urban governance















# If we could shrink the earth's population to a village of precisely 100 people,

There would be:

#### 80 would live in substandard housing

- 70 would be unable to read
- 50 would suffer from malnutrition
- 1 would be near death; 1 would be near birth
- 1 (yes, only 1) would have a college education
- 1 would own a computer
- 20 people would earn 80% of the entire energy 80 people would share 20% of the rest

「A Village of 100 People Representing the World 」 By K.Leipold

































- Engines clean, well maintained, healthy
- Engines well fed all parts
- Engines safe no risk

Giving power to move forward towards sustainable urbanization and sustainable development

# Policy and planning tips

- Focus on secondary cities
- Rural-Urban Linkages (linking consum