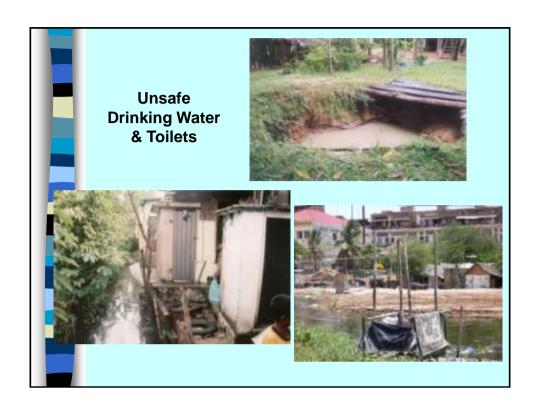

## State of Asian Cities

- 60% of urban population lives in small and medium-size cities (i.e. under 1 mil.) – ill-equipped, lack of services
- 32% urban populations living in slums (505mil - half of the world's slum populations)
- 2026 is the tipping point for Asia predominantly becoming "urban"