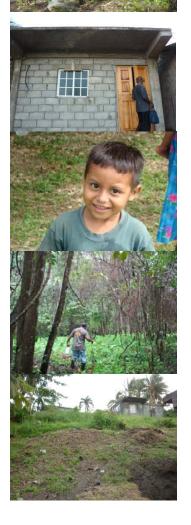

#### The Intervention

Reducing Poverty and Land Degradation via Integrated Agroforestry and Ecotourism in the Maya Golden Landscape of Southern Belize

#### Project Goal :

To contribute to the sustainable development of the Maya Golden Landscape thereby reducing the level of poverty that exists in this region.