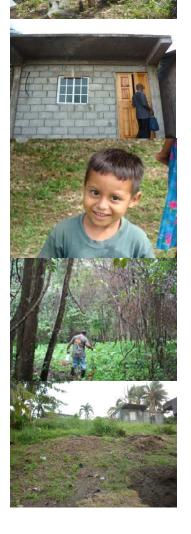

#### The Intervention

Reducing Poverty and Land Degradation via Integrated Agroforestry and Ecotourism in the Maya Golden Landscape of Southern Belize

#### Project Goal :

To contribute to the sustainable development of the Maya Golden Landscape thereby reducing the level of poverty that exists in this region.