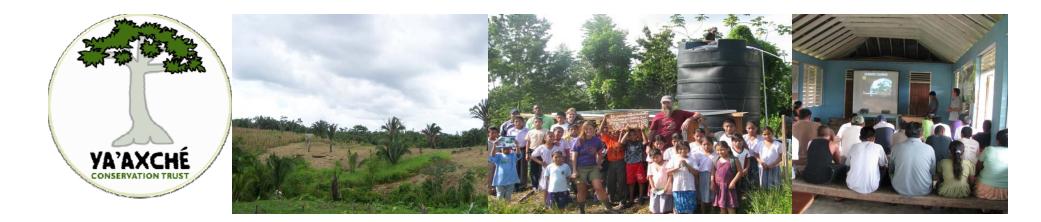

#### The Intervention

Reducing Poverty and Land Degradation via Integrated Agroforestry and Ecotourism in the Maya Golden Landscape of Southern Belize

#### Integrated Agro-forestry and Sustainable Land-use Management

#### Project Goal :

To contribute to the sustainable development of the Maya Golden Landscape thereby reducing the level of poverty that exists in this region.