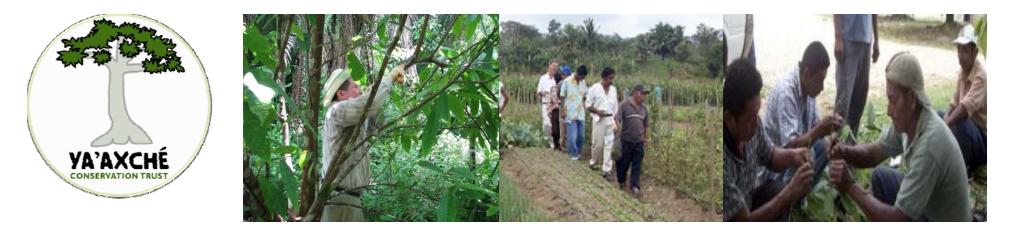

#### The Intervention

Reducing Poverty and Land Degradation via Integrated Agroforestry and Ecotourism in the Maya Golden Landscape of Southern Belize

#### Integrated Agro-forestry and Sustainable Land-use Management

#### Project Goal :

To contribute to the sustainable development of the Maya Golden Landscape thereby reducing the level of poverty that exists in this region.

#### TRAINING

#### **MAINTENANCE OF PLOTS**

#### **PREPARATION OF APIARY SITE**