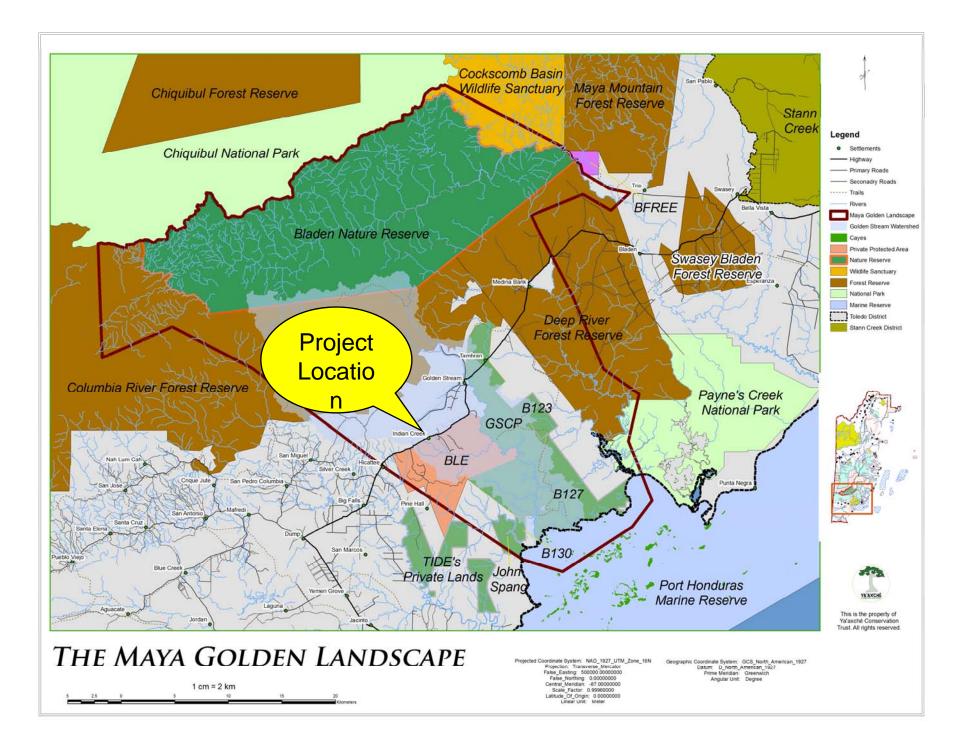

#### The Intervention

Reducing Poverty and Land Degradation via Integrated Agroforestry and Ecotourism in the Maya Golden Landscape of Southern Belize

#### Project Goal :

To contribute to the sustainable development of the Maya Golden Landscape thereby reducing the level of poverty that exists in this region.