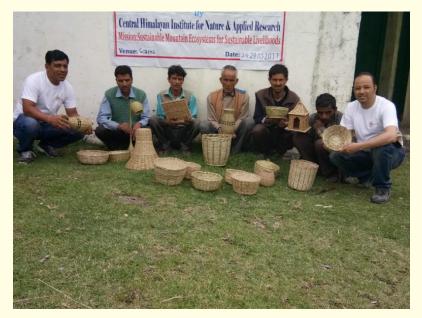

water)

Presently

CHINAR – Overall management of the organization (developing proposals, business development, strategic and financial management, documentation, etc..)

### Other interests (volunteer work, hobbies etc.)

 Alumni Ambassador for Netherland Education Support Office India.

Games – Cricket, Hockey, Table Tennis

• Mimicry – Participated in a reality show on TV

Love cooking, hiking, and travelling

Biodiversity & Ecosystem Services – main emphasis on

pollination

- Documentation of pollinator diversity through Citizen Science
- Habitat alteration for pollinator conservation
- Revival of traditional bee keeping





# Project working on

## **Conservation based tourism**

Connecting students to nature

Citizen Science

Farm/village based tourism







### Green skilling









# Thank you