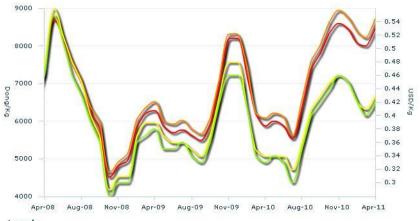

# **VIET NAM**

Nominal vs. Real prices

#### USD vs. LCU

Legend

- Viet Nam, Dong Thap, Rice (25% broken milled), Retail, (Dong/Kg)
- Viet Nam, Dong Thap, Rice (20% broken milled), Retail, (Dong/Kg)
- Viet Nam, Dong Thap, Rice (25% broken milled), Retail, (USD/Kg)
- Viet Nam, Dong Thap, Rice (20% broken milled), Retail, (USD/Kg)