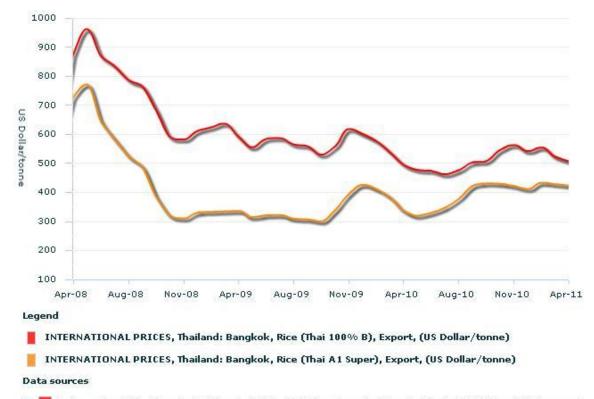

# **Export prices of rice**

- 1. Jackson Son & Co. (London) LTD up to 2007; Thai Department of Foreign Trade (DFT) from 2008 onwards
- 2. Jackson Son & Co. (London) LTD up to 2007; Thai Department of Foreign Trade (DFT) from 2008 onwards