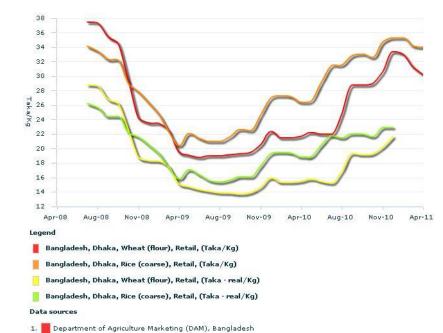

### BANGLADESH

### Nominal vs. Real prices

USD vs. LCU

- 2. Department of Agriculture Marketing (DAM), Bangladesh