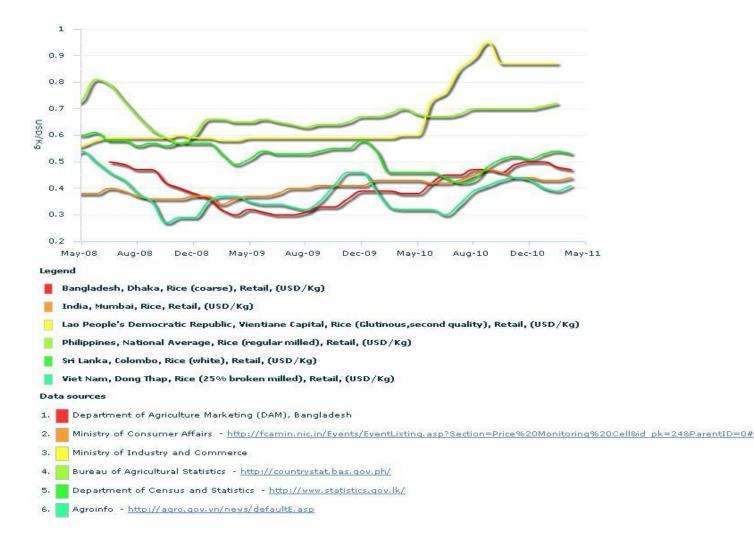

5% brokens), Wholesale, (USD/tonne)

- 1. Bank Of Thailand http://www.bot.or.th/
- 2. Bank Of Thailand http://www.bot.or.th/

# **VIET NAM**

Nominal vs. Real prices



#### Data sources

- 1. Agroinfo http://agro.gov.vn/news/defaultE.asp
- 2. Agroinfo http://agro.gov.vn/news/defaultE.asp

#### USD vs. LCU



Legend

- Viet Nam, Dong Thap, Rice (25% broken milled), Retail, (Dong/Kg)
- Viet Nam, Dong Thap, Rice (20% broken milled), Retail, (Dong/Kg)
- Viet Nam, Dong Thap, Rice (25% broken milled), Retail, (USD/Kg)
- Viet Nam, Dong Thap, Rice (20% broken milled), Retail, (USD/Kg)

- 1. Agroinfo http://agro.gov.vn/news/defaultE.asp
- 2. Agroinfo http://agro.gov.vn/news/defaultE.asp

# Wholesale prices of rice in selected Asian markets



# **Retail prices of rice in selected Asian markets**



### Retail prices of wheat and wheat (flour) in selected Asian markets



# **Export prices of rice**



- 1. Jackson Son & Co. (London) LTD up to 2007; Thai Department of Foreign Trade (DFT) from 2008 onwards
- 2. Jackson Son & Co. (London) LTD up to 2007; Thai Department of Foreign Trade (DFT) from 2008 onwards

# **Export prices of maize**



Legend

- INTERNATIONAL PRICES, USA: Gulf, Maize (US No. 2, Yellow), Export, (US Dollar/tonne)
- INTERNATIONAL PRICES, Argentina: Up River, Maize (Argentina), Export, (US Dollar/tonne)

- 1. International Grain Council and USDA
- 2. International Grain Council and USDA

# **Export prices of wheat**