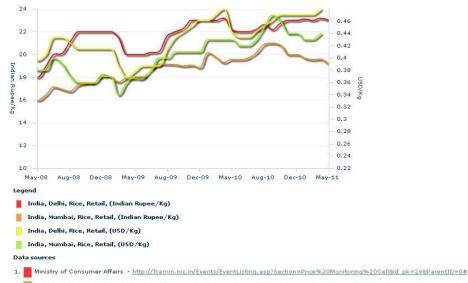

# INDIA

### Nominal vs. Real prices

USD vs. LCU

2. Ministry of Consumer Affairs - http://fcamin.nic.in/Events/EventListing.asp?Section=Price%20Monitoring%20Cell&id\_pk=24&ParentID=0#

2. Ministry of Consumer Affairs - http://fcamin.nic.in/Events/EventListing.asp?Section=Price%20Monitoring%20Cell&d pk=24&ParentID=0#