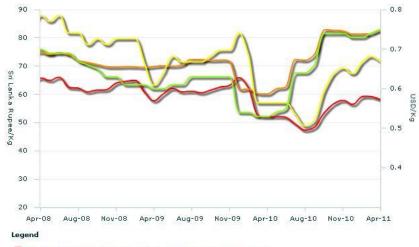

# **SRI LANKA**

#### USD vs. LCU

- Sri Lanka, Colombo, Rice (white), Retail, (Sri Lanka Rupee/Kg)
- Sri Lanka, Colombo, Wheat (flour), Retail, (Sri Lanka Rupee/Kg)
- Sri Lanka, Colombo, Rice (white), Retail, (USD/Kg)
- Sri Lanka, Colombo, Wheat (flour), Retail, (USD/Kg)

- 1. Department of Census and Statistics http://www.statistics.gov.lk/
- 2. Department of Census and Statistics http://www.statistics.gov.lk/