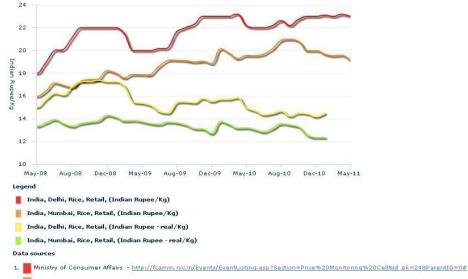

# INDIA

### Nominal vs. Real prices

USD vs. LCU

2. Ministry of Consumer Affairs - http://fcamin.nic.in/Events/EventListing.asp?Section=Price%20Monitoring%20Cell&id\_pk=24&ParentID=0#

2. Ministry of Consumer Affairs - http://fcamin.nic.in/Events/EventListing.asp?Section=Price%20Monitoring%20Cell&d pk=24&ParentID=0#