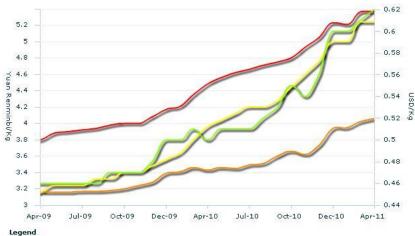

# **CHINA**

### Nominal vs. Real prices

USD vs. LCU

#### Data sources

2. National Bureau of Statistics of China - http://www.stats.gov.cn/tisj/gtsj/dzcszyspig/

China, Average of 50 main cities, Rice (Japonica second quality), Retail, (Yuan Renminbi/Kg)

- China, Average of 50 main cities, Wheat (flour), Retail, (Yuan Renminbi/Kg)
- China, Average of 50 main cities, Rice (Japonica second quality), Retail, (USD/Kg)
- China, Average of 50 main cities, Wheat (flour), Retail, (USD/Kg)

- 1. National Bureau of Statistics of China http://www.stats.gov.cn/tjsj/gtsj/dzcszyspig/
- 2. National Bureau of Statistics of China http://www.stats.gov.cn/tjsj/gtsj/dzcszyspig/