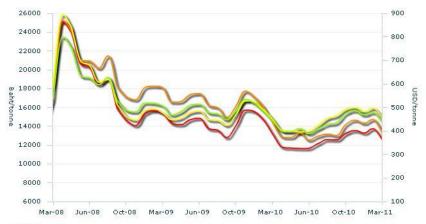

# THAILAND

### Nominal vs. Real prices

Thailand, Bangkok, Rice (25% brokens), Wholesale, (Baht - real/tonne)

Thailand, Bangkok, Rice (5% brokens), Wholesale, (Baht - real/tonne)

#### Data sources

- 1. Bank Of Thailand http://www.bot.or.th/
- 2. Bank Of Thailand http://www.bot.or.th/

#### USD vs. LCU

Legend

- Thailand, Bangkok, Rice (25% brokens), Wholesale, (Baht/tonne)
- Thailand, Bangkok, Rice (5% brokens), Wholesale, (Baht/tonne)
- Thailand, Bangkok, Rice (25% brokens), Wholesale, (USD/tonne)
- Thailand, Bangkok, Rice (5% brokens), Wholesale, (USD/tonne)

- 1. Bank Of Thailand http://www.bot.or.th/
- 2. Bank Of Thailand http://www.bot.or.th/