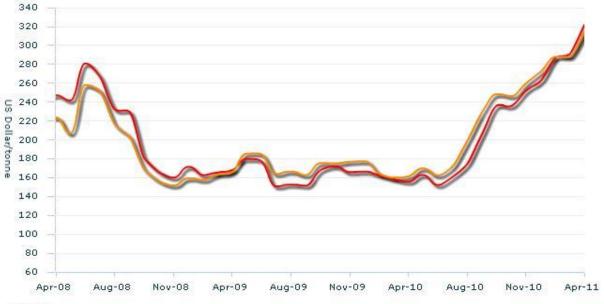

# **Export prices of maize**

Legend

- INTERNATIONAL PRICES, USA: Gulf, Maize (US No. 2, Yellow), Export, (US Dollar/tonne)
- INTERNATIONAL PRICES, Argentina: Up River, Maize (Argentina), Export, (US Dollar/tonne)