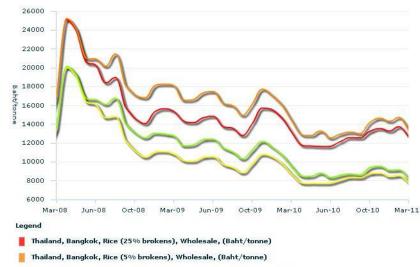

# THAILAND

### Nominal vs. Real prices

Thailand, Bangkok, Rice (25% brokens), Wholesale, (Baht - real/tonne)

Thailand, Bangkok, Rice (5% brokens), Wholesale, (Baht - real/tonne)

#### Data sources

- 1. Bank Of Thailand http://www.bot.or.th/
- 2. Bank Of Thailand http://www.bot.or.th/

#### USD vs. LCU

Legend

- Thailand, Bangkok, Rice (25% brokens), Wholesale, (Baht/tonne)
- Thailand, Bangkok, Rice (5% brokens), Wholesale, (Baht/tonne)
- Thailand, Bangkok, Rice (25% brokens), Wholesale, (USD/tonne)
- Thailand, Bangkok, Rice (5% brokens), Wholesale, (USD/tonne)

- 1. Bank Of Thailand http://www.bot.or.th/
- 2. Bank Of Thailand http://www.bot.or.th/