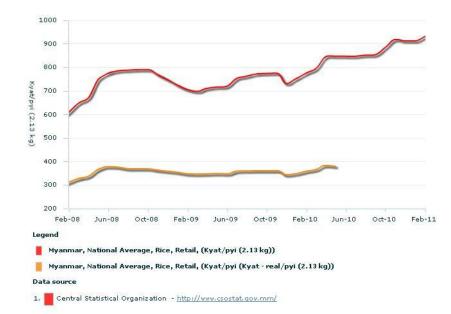

# **MYANMAR**

### Nominal vs. Real prices

USD vs. LCU

Data source

1. Central Statistical Organization - http://www.csostat.gov.mm/