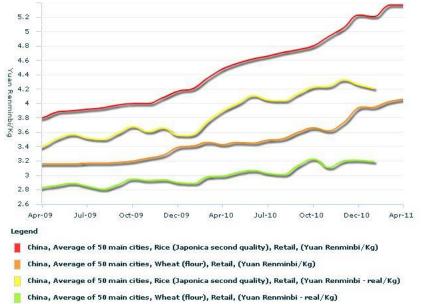

# **CHINA**

### Nominal vs. Real prices

USD vs. LCU

#### Data sources

2. National Bureau of Statistics of China - http://www.stats.gov.cn/tisj/gtsj/dzcszyspig/

China, Average of 50 main cities, Rice (Japonica second quality), Retail, (Yuan Renminbi/Kg)

- China, Average of 50 main cities, Wheat (flour), Retail, (Yuan Renminbi/Kg)
- China, Average of 50 main cities, Rice (Japonica second quality), Retail, (USD/Kg)
- China, Average of 50 main cities, Wheat (flour), Retail, (USD/Kg)

- 1. National Bureau of Statistics of China http://www.stats.gov.cn/tjsj/gtsj/dzcszyspig/
- 2. National Bureau of Statistics of China http://www.stats.gov.cn/tjsj/gtsj/dzcszyspig/