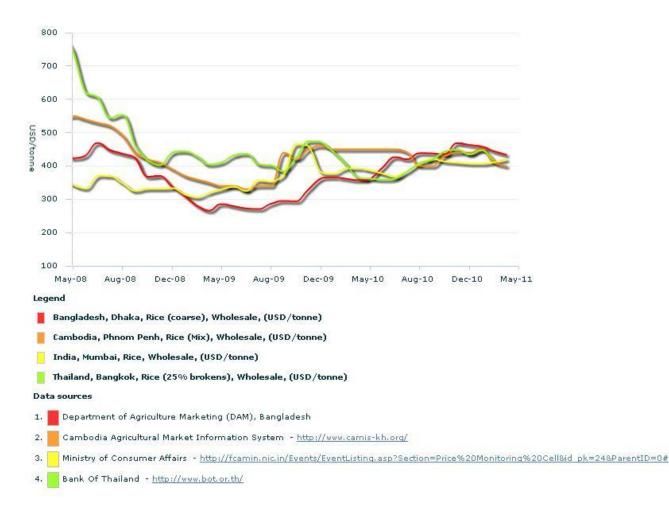

kens), Wholesale, (USD/tonne)
- Thailand, Bangkok, Rice (5% brokens), Wholesale, (USD/tonne)

- 1. Bank Of Thailand http://www.bot.or.th/
- 2. Bank Of Thailand http://www.bot.or.th/

# **VIET NAM**

Nominal vs. Real prices



#### Data sources

- 1. Agroinfo http://agro.gov.vn/news/defaultE.asp
- 2. Agroinfo http://agro.gov.vn/news/defaultE.asp

#### USD vs. LCU



Legend

- Viet Nam, Dong Thap, Rice (25% broken milled), Retail, (Dong/Kg)
- Viet Nam, Dong Thap, Rice (20% broken milled), Retail, (Dong/Kg)
- Viet Nam, Dong Thap, Rice (25% broken milled), Retail, (USD/Kg)
- Viet Nam, Dong Thap, Rice (20% broken milled), Retail, (USD/Kg)

- 1. Agroinfo http://agro.gov.vn/news/defaultE.asp
- 2. Agroinfo http://agro.gov.vn/news/defaultE.asp

# Wholesale prices of rice in selected Asian markets



# **Retail prices of rice in selected Asian markets**



### Retail prices of wheat and wheat (flour) in selected Asian markets



# **Export prices of rice**



- 1. Jackson Son & Co. (London) LTD up to 2007; Thai Department of Foreign Trade (DFT) from 2008 onwards
- 2. Jackson Son & Co. (London) LTD up to 2007; Thai Department of Foreign Trade (DFT) from 2008 onwards

# **Export prices of maize**



Legend

- INTERNATIONAL PRICES, USA: Gulf, Maize (US No. 2, Yellow), Export, (US Dollar/tonne)
- INTERNATIONAL PRICES, Argentina: Up River, Maize (Argentina), Export, (US Dollar/tonne)

- 1. International Grain Council and USDA
- 2. International Grain Council and USDA

# **Export prices of wheat**