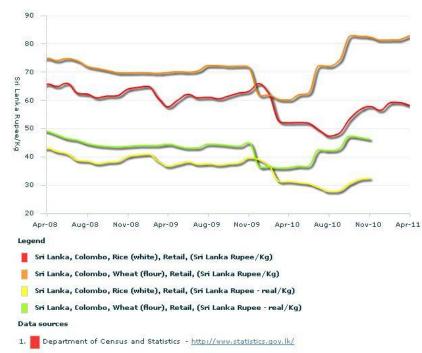

# **SRI LANKA**

### Nominal vs. Real prices

2. Department of Census and Statistics - http://www.statistics.gov.lk/

#### USD vs. LCU

- Sri Lanka, Colombo, Rice (white), Retail, (Sri Lanka Rupee/Kg)
- Sri Lanka, Colombo, Wheat (flour), Retail, (Sri Lanka Rupee/Kg)
- Sri Lanka, Colombo, Rice (white), Retail, (USD/Kg)
- Sri Lanka, Colombo, Wheat (flour), Retail, (USD/Kg)

- 1. Department of Census and Statistics http://www.statistics.gov.lk/
- 2. Department of Census and Statistics http://www.statistics.gov.lk/