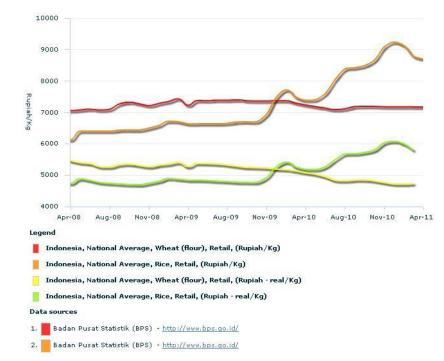

# INDONESIA

### Nominal vs. Real prices

USD vs. LCU

Indonesia, National Average, Wheat (flour), Retail, (Rupiah/Kg)

Indonesia, National Average, Rice, Retail, (Rupiah/Kg)

- Indonesia, National Average, Wheat (flour), Retail, (USD/Kg)
- Indonesia, National Average, Rice, Retail, (USD/Kg)

- 1. Badan Pusat Statistik (BPS) http://www.bps.go.id/
- 2. Badan Pusat Statistik (BPS) http://www.bps.go.id/