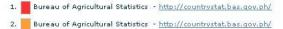

# PHILIPPINES

Nominal vs. Real prices 40 38 36 34 D 32 30 28 τ 26 Kg 24 22 20 18 16 Mar-08 Jun-08 Oct-08 Oct-09 Jun-10 Oct-10 Mar-11 Mar-09 Jun-09 Mar-10 Legend Philippines, National Average, Rice (well milled), Retail, (Philippine Peso/Kg) 

Philippines, National Average, Rice (regular milled), Retail, (Philippine Peso/Kg)

Philippines, National Average, Rice (well milled), Retail, (Philippine Peso - real/Kg)

Philippines, National Average, Rice (regular milled), Retail, (Philippine Peso - real/Kg)

#### Data sources

#### Legend

Philippines, National Average, Rice (well milled), Retail, (Philippine Peso/Kg)

Philippines, National Average, Rice (regular milled), Retail, (Philippine Peso/Kg)

- Philippines, National Average, Rice (well milled), Retail, (USD/Kg)
- Philippines, National Average, Rice (regular milled), Retail, (USD/Kg)

#### Data sources

1. Bureau of Agricultural Statistics - http://countrystat.bas.gov.ph/

2. Bureau of Agricultural Statistics - http://countrystat.bas.gov.ph/