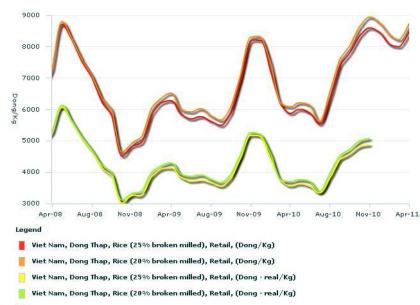

# **VIET NAM**

Nominal vs. Real prices

#### Data sources

- 1. Agroinfo http://agro.gov.vn/news/defaultE.asp
- 2. Agroinfo http://agro.gov.vn/news/defaultE.asp

#### USD vs. LCU

Legend

- Viet Nam, Dong Thap, Rice (25% broken milled), Retail, (Dong/Kg)
- Viet Nam, Dong Thap, Rice (20% broken milled), Retail, (Dong/Kg)
- Viet Nam, Dong Thap, Rice (25% broken milled), Retail, (USD/Kg)
- Viet Nam, Dong Thap, Rice (20% broken milled), Retail, (USD/Kg)

- 1. Agroinfo http://agro.gov.vn/news/defaultE.asp
- 2. Agroinfo http://agro.gov.vn/news/defaultE.asp