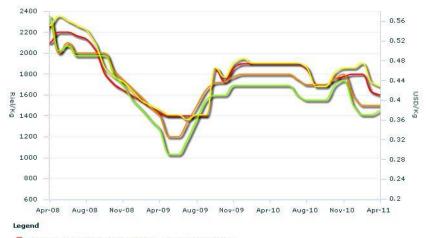

# INDIA

### Nominal vs. Real prices

USD vs. LCU

2. Ministry of Consumer Affairs - http://fcamin.nic.in/Events/EventListing.asp?Section=Price%20Monitoring%20Cell&id\_pk=24&ParentID=0#

2. Ministry of Consumer Affairs - http://fcamin.nic.in/Events/EventListing.asp?Section=Price%20Monitoring%20Cell&d pk=24&ParentID=0#