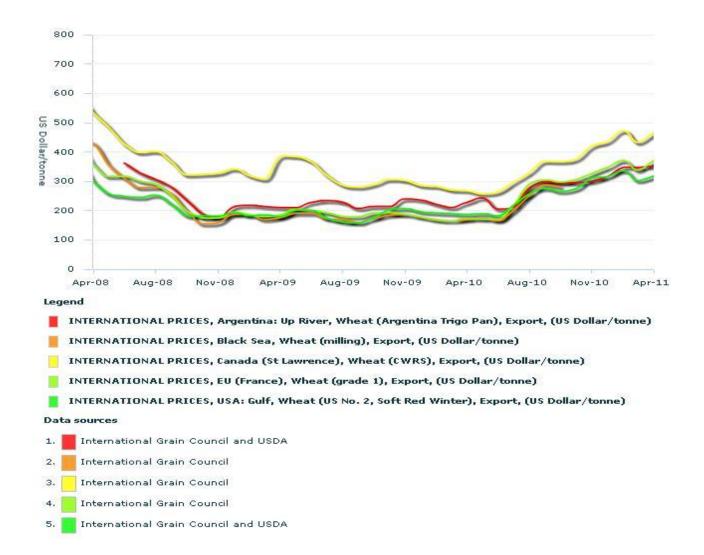

http://agro.gov.vn/news/defaultE.asp

# Wholesale prices of rice in selected Asian markets



# **Retail prices of rice in selected Asian markets**



### Retail prices of wheat and wheat (flour) in selected Asian markets



# **Export prices of rice**



- 1. Jackson Son & Co. (London) LTD up to 2007; Thai Department of Foreign Trade (DFT) from 2008 onwards
- 2. Jackson Son & Co. (London) LTD up to 2007; Thai Department of Foreign Trade (DFT) from 2008 onwards

# **Export prices of maize**



Legend

- INTERNATIONAL PRICES, USA: Gulf, Maize (US No. 2, Yellow), Export, (US Dollar/tonne)
- INTERNATIONAL PRICES, Argentina: Up River, Maize (Argentina), Export, (US Dollar/tonne)

- 1. International Grain Council and USDA
- 2. International Grain Council and USDA

# **Export prices of wheat**