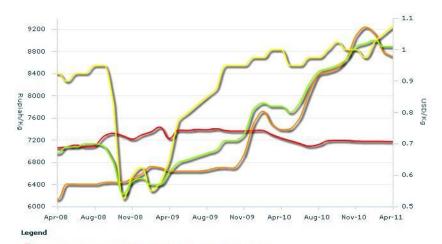

# INDONESIA

### Nominal vs. Real prices

USD vs. LCU

Indonesia, National Average, Wheat (flour), Retail, (Rupiah/Kg)

Indonesia, National Average, Rice, Retail, (Rupiah/Kg)

- Indonesia, National Average, Wheat (flour), Retail, (USD/Kg)
- Indonesia, National Average, Rice, Retail, (USD/Kg)

- 1. Badan Pusat Statistik (BPS) http://www.bps.go.id/
- 2. Badan Pusat Statistik (BPS) http://www.bps.go.id/