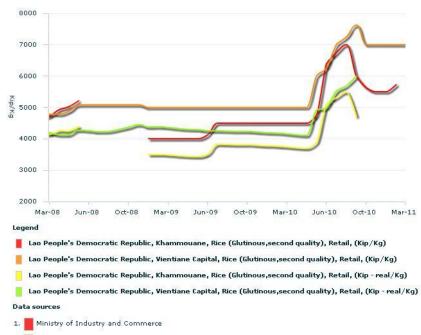

# LAOSPOR

### Nominal vs. Real prices

2. Ministry of Industry and Commerce

#### USD vs. LCU

Lao People's Democratic Republic, Khammouane, Rice (Glutinous, second quality), Retail, (Kip/Kg)
Lao People's Democratic Republic, Vientiane Capital, Rice (Glutinous, second quality), Retail, (Kip/Kg)
Lao People's Democratic Republic, Khammouane, Rice (Glutinous, second quality), Retail, (USD/Kg)
Lao People's Democratic Republic, Vientiane Capital, Rice (Glutinous, second quality), Retail, (USD/Kg)
Lao People's Democratic Republic, Vientiane Capital, Rice (Glutinous, second quality), Retail, (USD/Kg)
Lao People's Democratic Republic, Vientiane Capital, Rice (Glutinous, second quality), Retail, (USD/Kg)

1. Ministry of Industry and Commerce

2. Ministry of Industry and Commerce