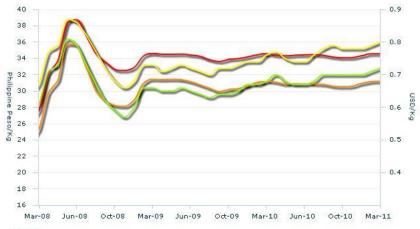

# CAMBODIA

### Nominal vs. Real prices

USD vs. LCU

- Cambodia, Phnom Penh, Rice (Mix), Wholesale, (Riel/Kg)
- Cambodia, Banteay Meanchey, Rice (Mix), Wholesale, (Riel/Kg)
- Cambodia, Phnom Penh, Rice (Mix), Wholesale, (USD/Kg)
- Cambodia, Banteay Meanchey, Rice (Mix), Wholesale, (USD/Kg)

- 1. Cambodia Agricultural Market Information System http://www.camis-kh.org/
- 2. Cambodia Agricultural Market Information System <u>http://www.camis-kh.org/</u>