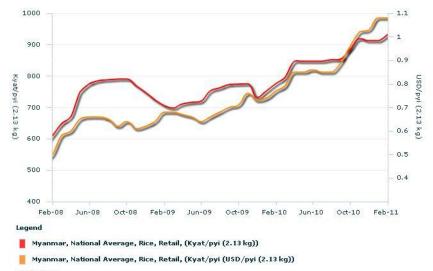

# **MYANMAR**

### Nominal vs. Real prices

USD vs. LCU

Data source

1. Central Statistical Organization - http://www.csostat.gov.mm/