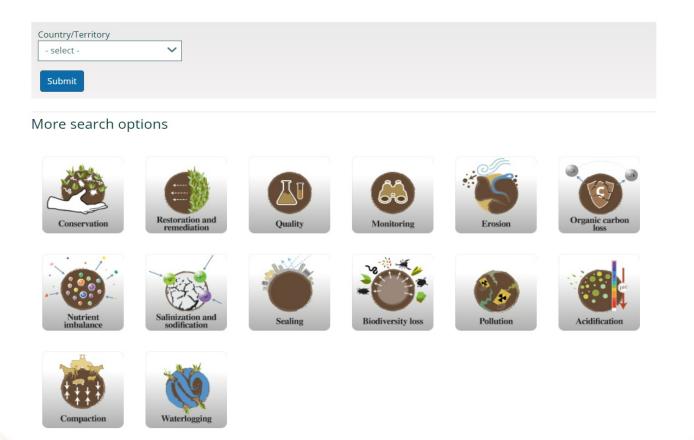

# Research by soil-related keywords Soil keywords Soil conservation Soil restoration Soil guality

Soil monitoring

Soil erosion Soil organic carbon loss Nutrient Imbalance Salinisation/sodification Soil sealing Soil biodiversity loss Soil pollution Soil acidification Soil acidification Waterlogging Country/Territory Profiles Soil Acts

## On SoiLEX there is also a section for topicbased search method