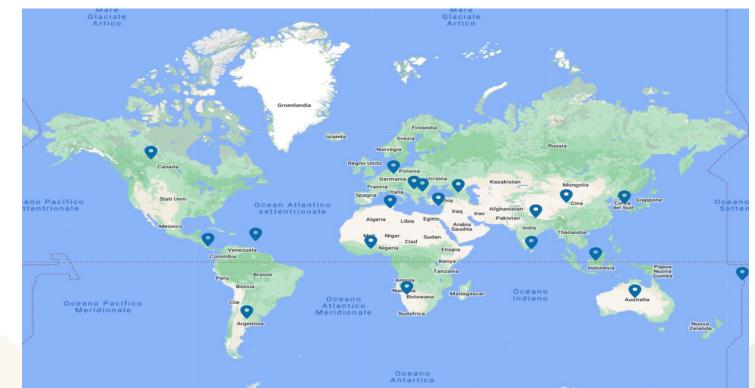

# SoiLEX map

In addition, there is a map on the website showing those states that have regulations exclusively dedicated to soil protection, the so-called "soil acts", to date there are, unfortunately, only 19 (just under 10 percent of the 194 members countries of the FAO). and of these only 16 have a systematic national regulation.