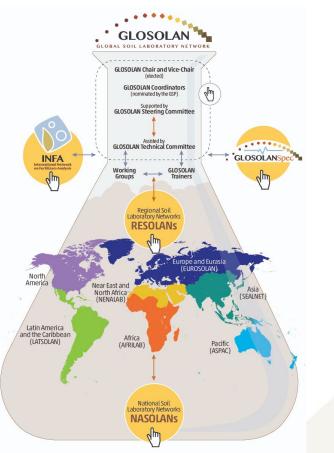

N) | 26-27 October 2022



### Components

Land Degradation and Ecosystem Restoration

Climate Smart Agriculture

Land Use Alternatives

Capacity Development, Communication and Policy





# Complimentary Work Streams

WS1 - Data production ( country driven)

• Data Collection, Harmonisation, Mapping, Modelling

WS2- System Development (country driven - Regional)

• Establishing SDIs, National Soil Information Systems, CarSIS and DSS

5th Meeting of the Latin American Soil Laboratory Network (LATSOLAN) | 26-27 October 2022



## WS1 – SOILCARE Data Production



#### Soil Information Systems

Antigua and Barbuda, Belize, Barbados, Granada, Guyana, Haiti,

Jamaica, St Lucia

5th Meeting of the Latin American Soil Laboratory Network (LATSOLAN) | 26-27 October 2022



## Status and Workplan



- Soil laboratory capacity assessment performed
- Agreement on minimum set of SOPs for harmonization and capacity building
- All participating countries registered to GLOSOLAN
- Procurement of equipment and consumables
- Training in SOPs including quality management





### WS2 – SOILCARE System Development





GLOBAL SOIL PARONERSHIP



• LATSOLAN

### Thank You Your support is appreciated