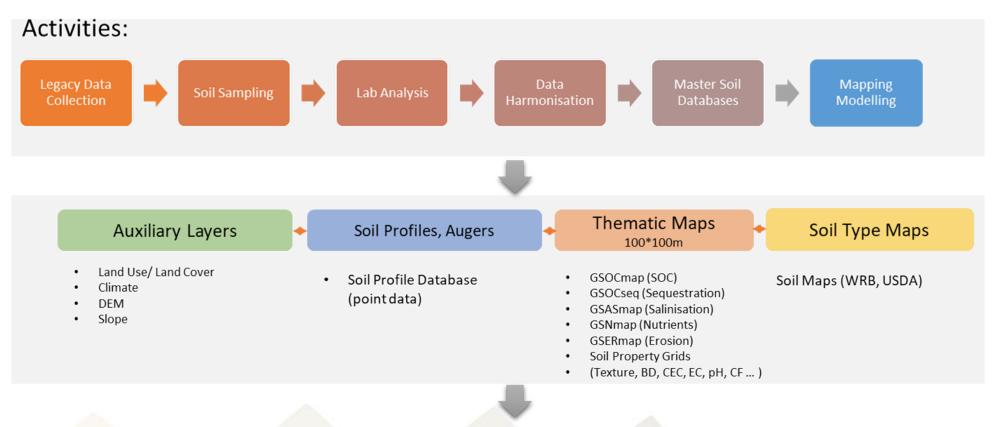

# Complimentary Work Streams

WS1 - Data production ( country driven)

• Data Collection, Harmonisation, Mapping, Modelling

WS2- System Development (country driven - Regional)

• Establishing SDIs, National Soil Information Systems, CarSIS and DSS

## WS1 – SOILCARE Data Production

#### Soil Information Systems

Antigua and Barbuda, Belize, Barbados, Granada, Guyana, Haiti,

Jamaica, St Lucia

5th Meeting of the Latin American Soil Laboratory Network (LATSOLAN) | 26-27 October 2022

## Status and Workplan

- Soil laboratory capacity assessment performed
- Agreement on minimum set of SOPs for harmonization and capacity building
- All participating countries registered to GLOSOLAN
- Procurement of equipment and consumables
- Training in SOPs including quality management