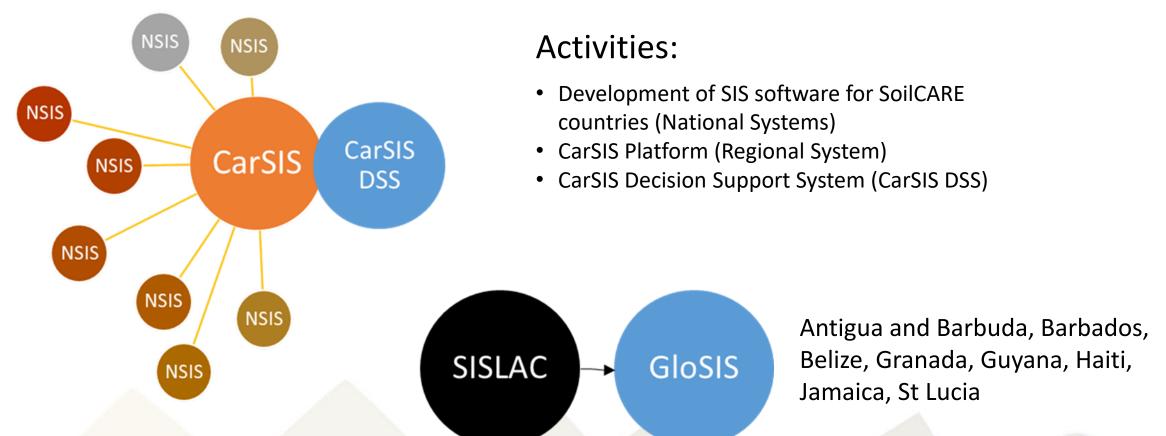

# Complimentary Work Streams

WS1 - Data production ( country driven)

• Data Collection, Harmonisation, Mapping, Modelling

WS2- System Development (country driven - Regional)

• Establishing SDIs, National Soil Information Systems, CarSIS and DSS

#### Soil Information Systems

Antigua and Barbuda, Belize, Barbados, Granada, Guyana, Haiti,

Jamaica, St Lucia

5th Meeting of the Latin American Soil Laboratory Network (LATSOLAN) | 26-27 October 2022