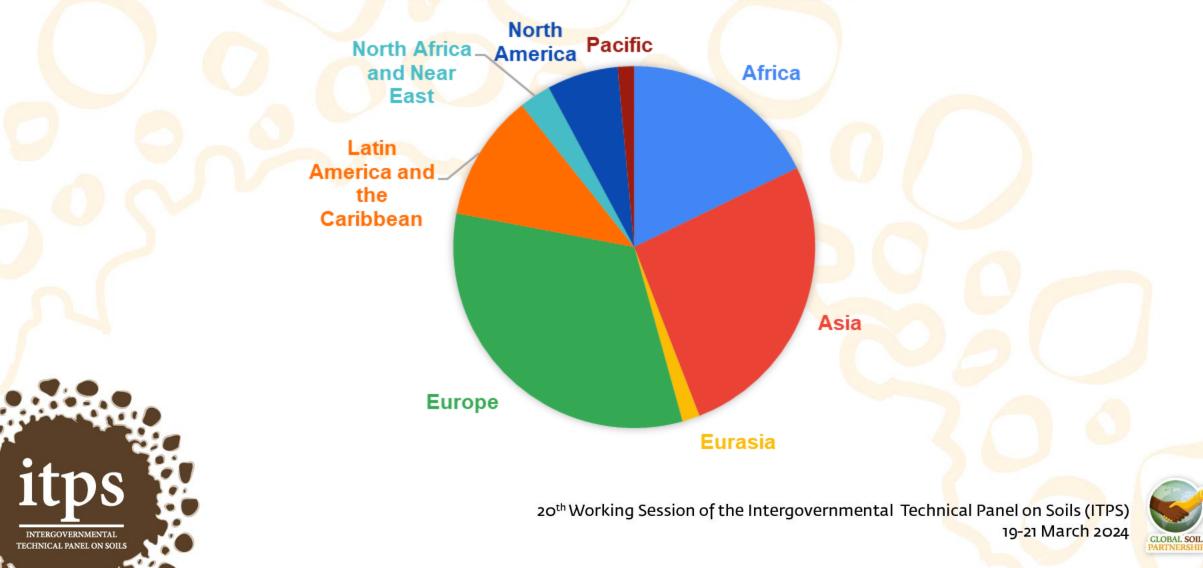

Food and Agriculture Organization of the United Nations

## 20<sup>th</sup> Working Session of the Intergovernmental Technical Panel on Soils

# International Network on Soil Biodiversity (NETSOB) progress report



INTERGOVERNMENTAL TECHNICAL PANEL ON SOILS



## NETSOB's growth: 1024 members from

#### 135 countries



20<sup>th</sup> Working Session of the Intergovernmental Technical Panel on Soils (ITPS) 19-21 March 2024



INTERGOVERNMENTAL TECHNICAL PANEL ON SOILS

itps

## **NETSOB Membership**



### **NETSOB** Membership



TECHNICAL PANEL ON SOILS

### NETSOB 2023 end-of-the year activity report

| Activity                                                   | Delivera                                                             | ble                                                                                                                                                                                                                                                                                    |                                                                                                                                                               |