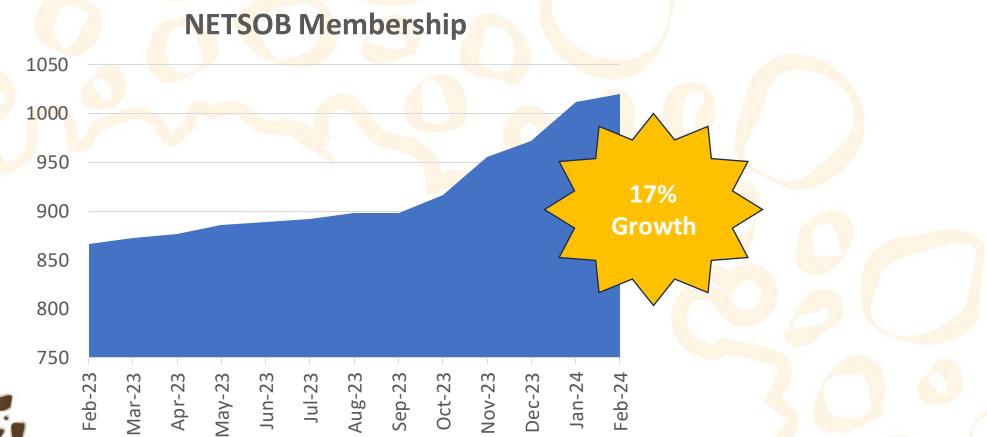

## NETSOB's growth: 1024 members from

## **NETSOB Membership**

### **NETSOB** Membership

TECHNICAL PANEL ON SOILS