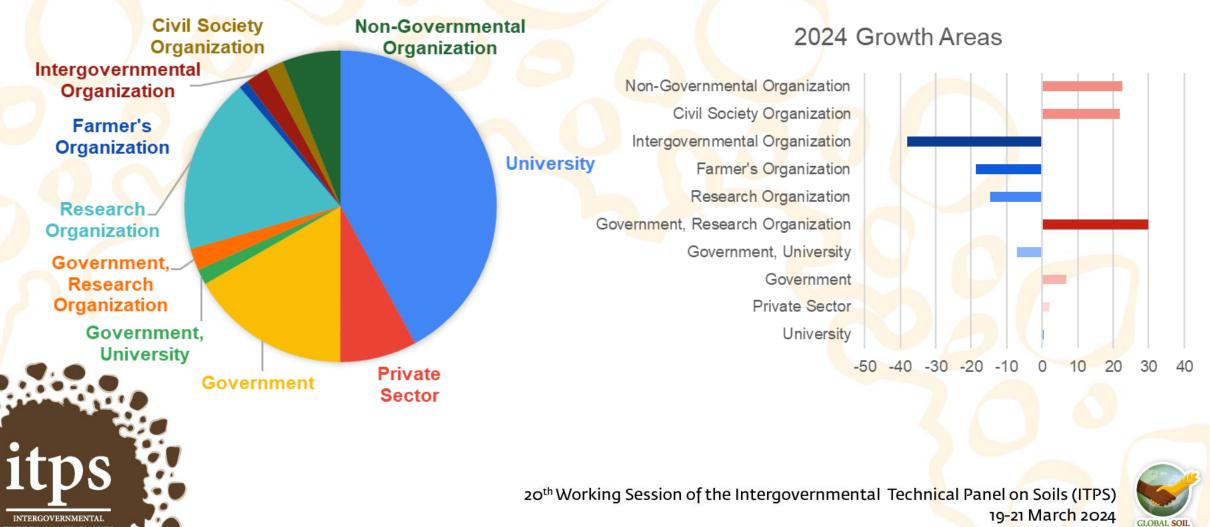

# International Network on Soil Biodiversity (NETSOB) progress report

INTERGOVERNMENTAL TECHNICAL PANEL ON SOILS