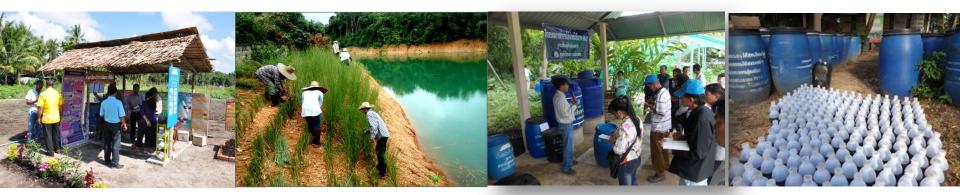

## 4. Establishing "Land Development Network"

Establishing networks of volunteer soil doctors as the department's representatives in all villages nationwide. The network supports the department's activities and strengthen the agricultural communities in the knowledge of sustainable land resource management.