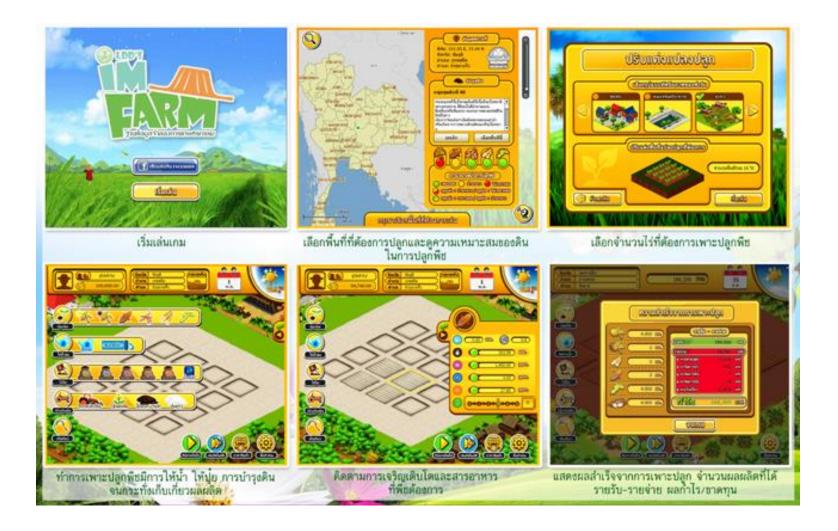

### **Database Simulation for Farming**

#### Rice, Maize, Tapioca, Sugarcane, Soybean