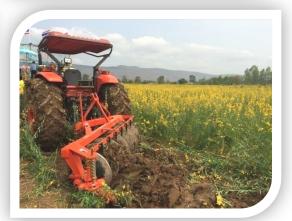

#### Mechanical measures: Tillage technique, Terrace, Farm pond Ditches and waterways Irrigation system