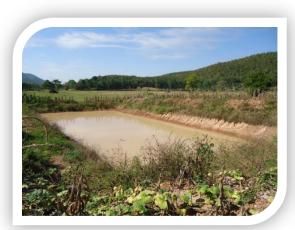

#### Mechanical measures: Tillage technique, Terrace, Farm pond Ditches and waterways Irrigation system