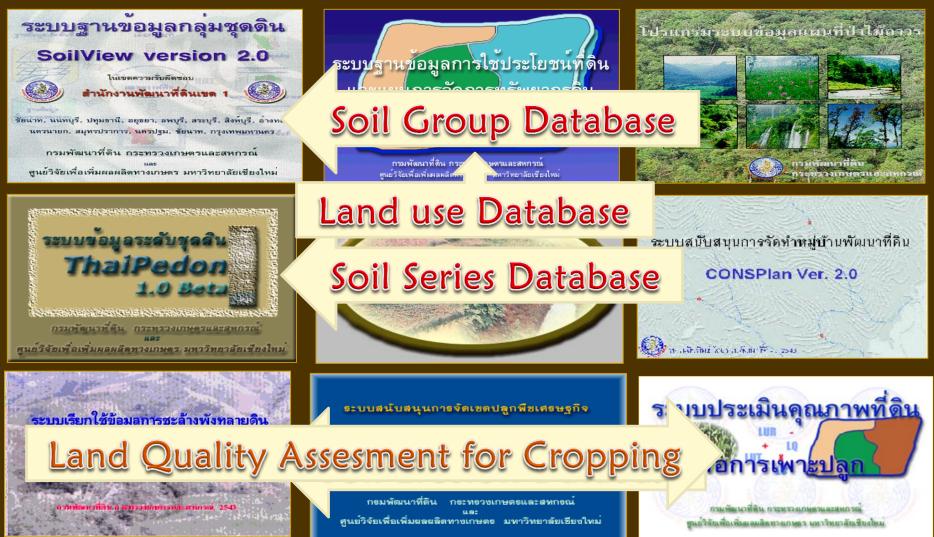

## Soil Resource Databases of Thailand

#### By Land Development Department Ministry of Agriculture and Cooperatives

dd.go.th/thaisoils\_museum/INDEX.HTM

🗌 ::ดินของประเทศไทย:: 🔹 🔛 ::แผนที่ดินของประเทศไทย::

× 💮 World\_Soil

🔍 🔻 Delta Search

х

] แท้ข

## Soil of Thailand Online Database

າລາ

ะวันออกเน็จงเหนือ

### **Database Simulation for Farming**

#### Rice, Maize, Tapioca, Sugarcane, Soybean