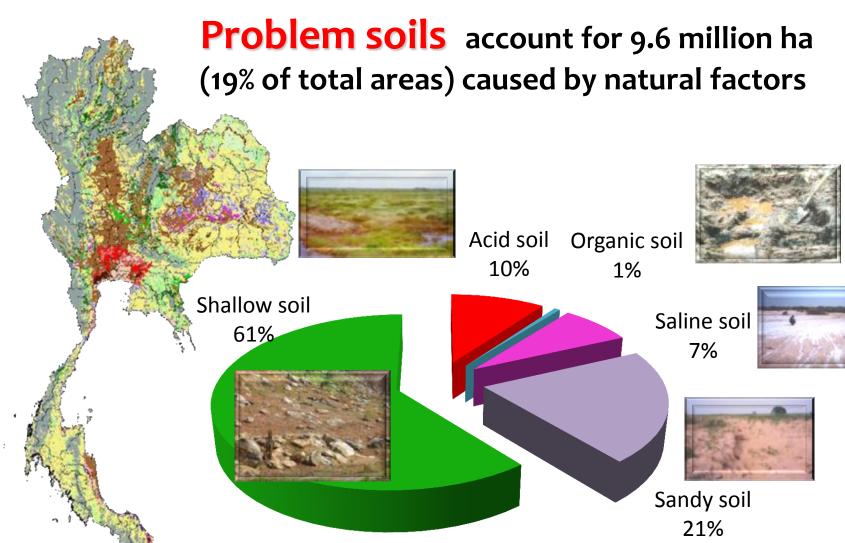

## Now 75% of Agricultural land has been degraded.

- Causes of land problems and degradation are due to 1.Natural factors → Problem soils
- 2.Anthropogenic factors
  - Poor land management
  - Population pressure
  - Urban/Industrialization