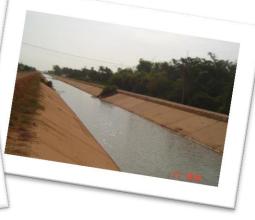

#### Mechanical measures: Tillage technique, Terrace, Farm pond Ditches and waterways Irrigation system