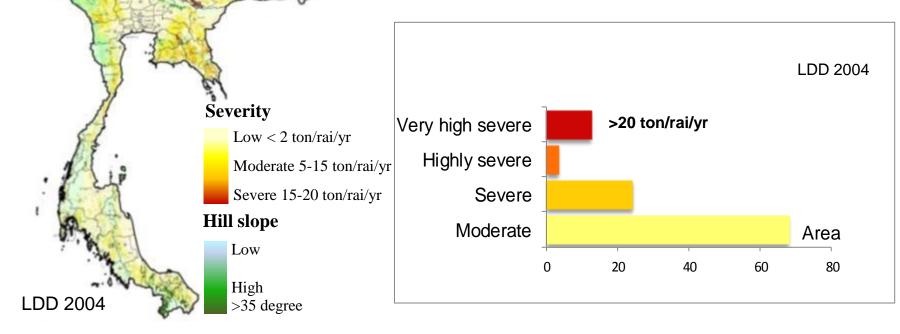

# Soil erosion

# Soil erosion is the major cause of land degradation in Thailand

6.4 million ha are highly vulnerable