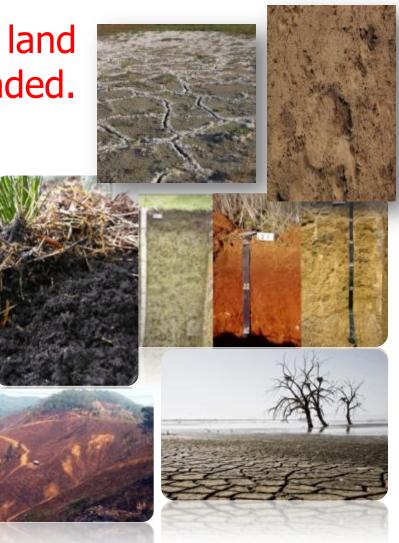

## Now 75% of Agricultural land has been degraded.

- Causes of land problems and degradation are due to 1.Natural factors → Problem soils
- 2.Anthropogenic factors
  - Poor land management
  - Population pressure
  - Urban/Industrialization