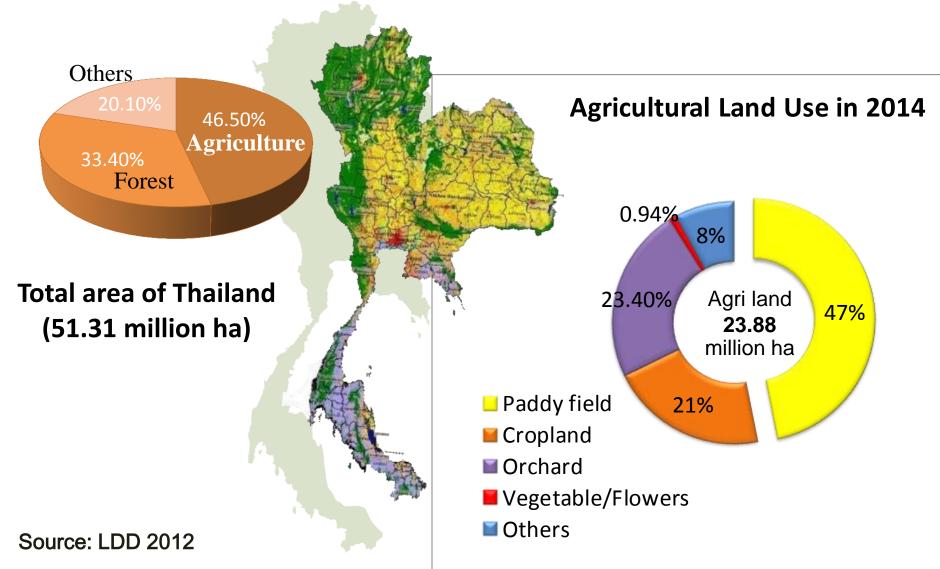

# Land Development Department (LDD) Soil and Fertilizer Society of Thailand (SFST)



Chawalit Hongprayoon President, Soil and Fertilizer Society of Thailand Nongkran Maneevon Expert in acids sulfate soil improvement, Land Development Department (LDD) Audthasit Wongmaneeroj Secretariat, Soil and Fertilizer Society of Thailand



Soil Resources Community



#### Ministry of agriculture and cooperatives Land Development Department (LDD)

Department of agriculture (DOA) Department of agriculture and extension (DOAE)

Government sector



Thai Fertilizer Products & Trade Association Thai Fertilizer and Agricultural Marketing Association









# Land Problems and Threats

# STA + 1961

## Now 75% of Agricultural land has been degraded.

- Causes of land problems and degradation are due to 1.Natural factors → Problem soils
- 2.Anthropogenic factors
  - Poor land management
  - Population pressure
  - Urban/Industrialization





# Land Problems and Threats







# Soil erosion



# Soil erosion is the major cause of land degradation in Thailand

6.4 million ha are highly vulnerable







## Anthropogenic factors exaggerate the degradation of soils

Characteristics

Soil physical degradation process :

Causes

Poor land management: Machinery overuse Tillage/cropping system Lack of knowledge

Improper land use

Soil chemical degradation process : salinization acidification leaching etc. Urban/Industrialization Soil contaminat