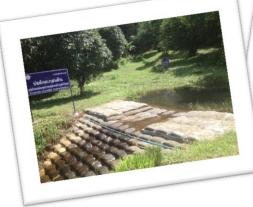

## Soil and water conservation

#### Mechanical measures: Tillage technique, Terrace, Farm pond Ditches and waterways Irrigation system