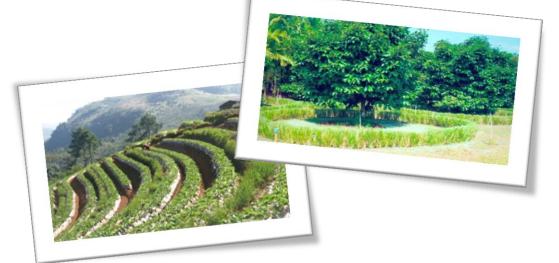

#### **Vegetative measures**

Vetiver grass, Cropping system, Cover plant , Mulching method

## Soil fertility improvement

- Adding green manure and organic fertilizer to increase SOM
- Incorporating lime material into soil to adjust soil pH
- Raising plant-bed level technique

## Soil rehabilitation measures

- Growing special plants : salt tolerant plants (Acacia sp.), Drought resistant crop (pineapple, watermelon etc.)
- Planting fast-growing trees: Eucalyptus