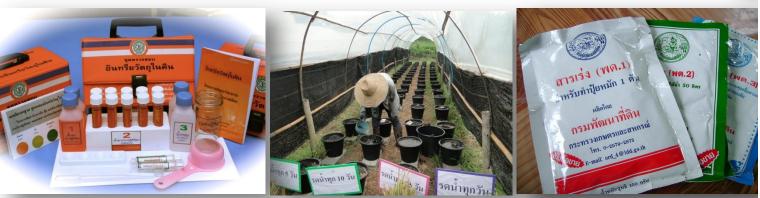

## Soil fertility improvement

- Adding green manure and organic fertilizer to increase SOM
- Incorporating lime material into soil to adjust soil pH
- Raising plant-bed level technique

## Soil rehabilitation measures

- Growing special plants : salt tolerant plants (Acacia sp.), Drought resistant crop (pineapple, watermelon etc.)
- Planting fast-growing trees: Eucalyptus