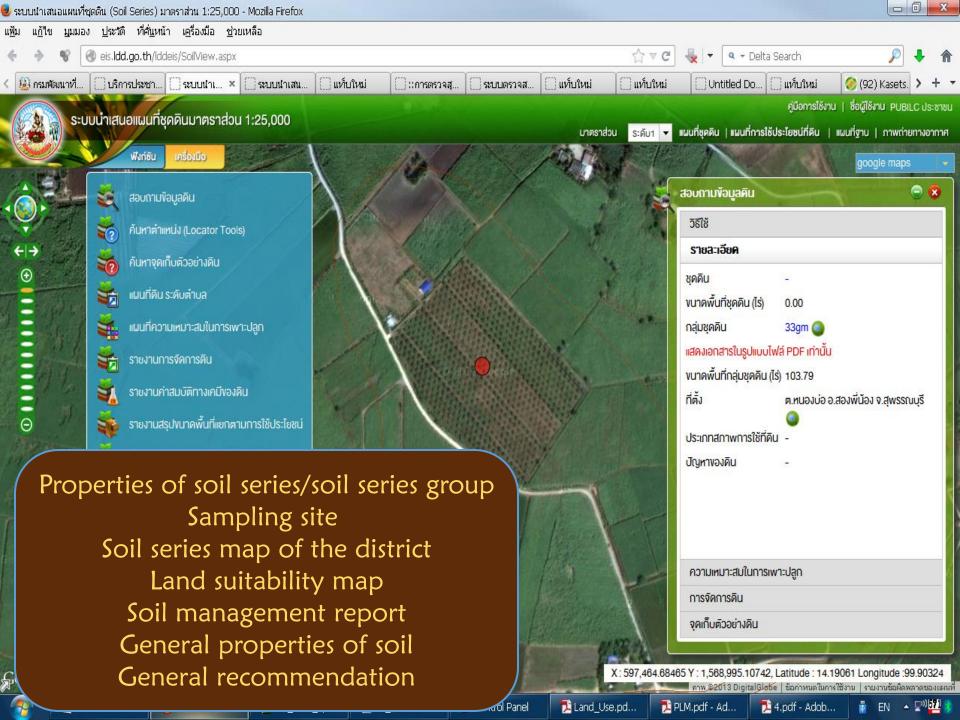

## Soil Resource Databases of Thailand

#### By Land Development Department Ministry of Agriculture and Cooperatives

dd.go.th/thaisoils\_museum/INDEX.HTM

🗌 ::ดินของประเทศไทย:: 🔹 🔛 ::แผนที่ดินของประเทศไทย::

× 💮 World\_Soil

🔍 🔻 Delta Search

х

] แท้ข

## Soil of Thailand Online Database

າລາ

ะวันออกเน็จงเหนือ

#### UPDATE! ๒๒ มีนาคม ๒๕๕๔

- 🔰 ดินและการเกิดดิน...
- 🔰 ประวัติและพัฒนาการด้านการสำรวจจำแนกดิน....
- ڬ การสำรวจดิน...
- 🔰 ระบบการจำแนกดิน....
- 🔰 แผนที่ดินประเทศไทย....
- 🔰 ลักษณะและสมบัติของชุดดินหลักในภาคเหนือ...
- 🔰 ลักษณะและสมบัติของชุดดินหลักในภาคกลาง....
- 🔰 ลักษณะและสมบัติของชุดดินหลักในภาคตะวันออกเฉียงเหนือ....
- 🔰 ลักษณะและสมบัติของชุดดินหลักในภาคใต้และชายฝั่งทะเลภาคตะวันออก...
- 🔰 ลักษณะและการใช้ประโยชน์ดินตามกลุ่มชุดดิน ๖๒ กลุ่ม 🔤 🕬

🛃 คลิกที่รูปภาพ..เพื่อดูข้อมูลชุดดินจัดตั้งของภาคต่างๆ