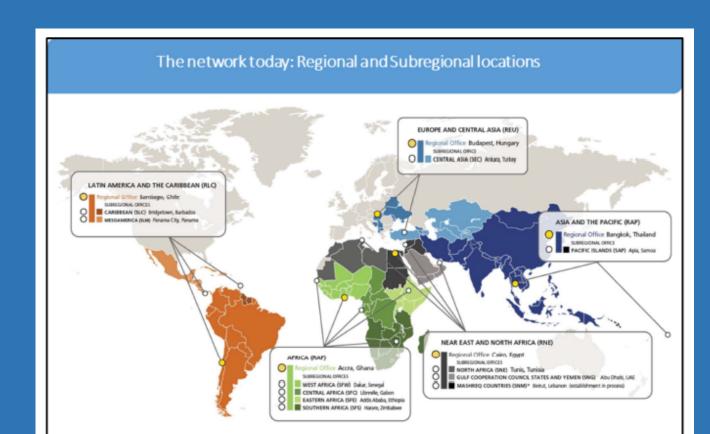

#### DECENTRALIZED OFFICES

Regional Offices: 5 Africa

Asia and the Pacific

**Europe and Central Asia** 

Latin America and the Caribbean

Near East and North Africa

Subregional Offices: 10 Africa: 4

Asia and the Pacific: 1

Europe and Central Asia: 1

Latin America and the Caribbean: 2

Near East and North Africa: 2

Country Offices: 144

Liaison Offices: 7

Partnership and Liaison Offices: 8