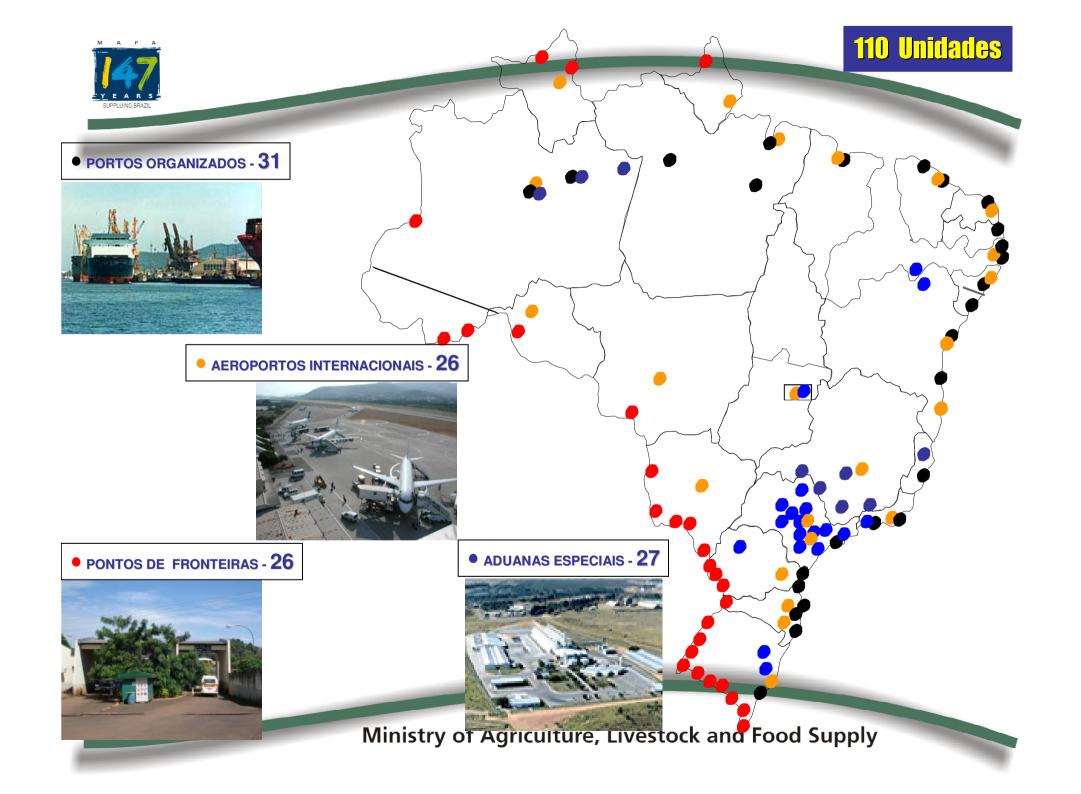

and Cooperativism
- SRI Secretariat of Agribusiness International Relations
- SPAE Secretariat of Production and Agroenergy
- SPA Secretariat of Agricultural Policy





#### RESPONSIBILITIES OF ANIMAL AND PLANT HEALTH AND INSPECTION SECRETARIAT

Prevention, control and eradication of animal diseases and plant pests of economic and public health interest

Provide sanity, conformity and food safety of animal and plant origin products.
 Provide sanity and conformity of inputs for plants and animals



# **DSV and DSA – plant and animal health.**

DIPOV and DIPOA – plant and animal products.
 DFIA and DFIP – inputs for agriculture and livestock



# Laboratory support Points of entry and exit inspection Biosecurity - GMOs

# Residues and contaminants control Budget and financial support









#### **Transboundary pests and diseases**

#### **Research and official actions in Brazil**

SUPPLUING BR



Ministry of Agriculture, Livestock and Food Supply



www.agricultura.gov.br



## Preliminary EMBRAPA study on plant pest climate change

#### **Main objective**

Definition of Brazilian quarantine pest plants list that could impact agroenergy supply based on qualitative pest risk analysis.

The next step is to evaluate the potential establishment of these pests pest in Brazil in different climate conditions and produce management risk options.





Saccharum officinarum (sugar cane) **Cocos nucifera (coconut)** Elaeis guineensis (palm oil): Arachis hypogaea (peanuts), Ricinus communis (castor bean), Glycine max (soybean), Helianthus annuus (sun flower), **Gossypium hirsutum (c