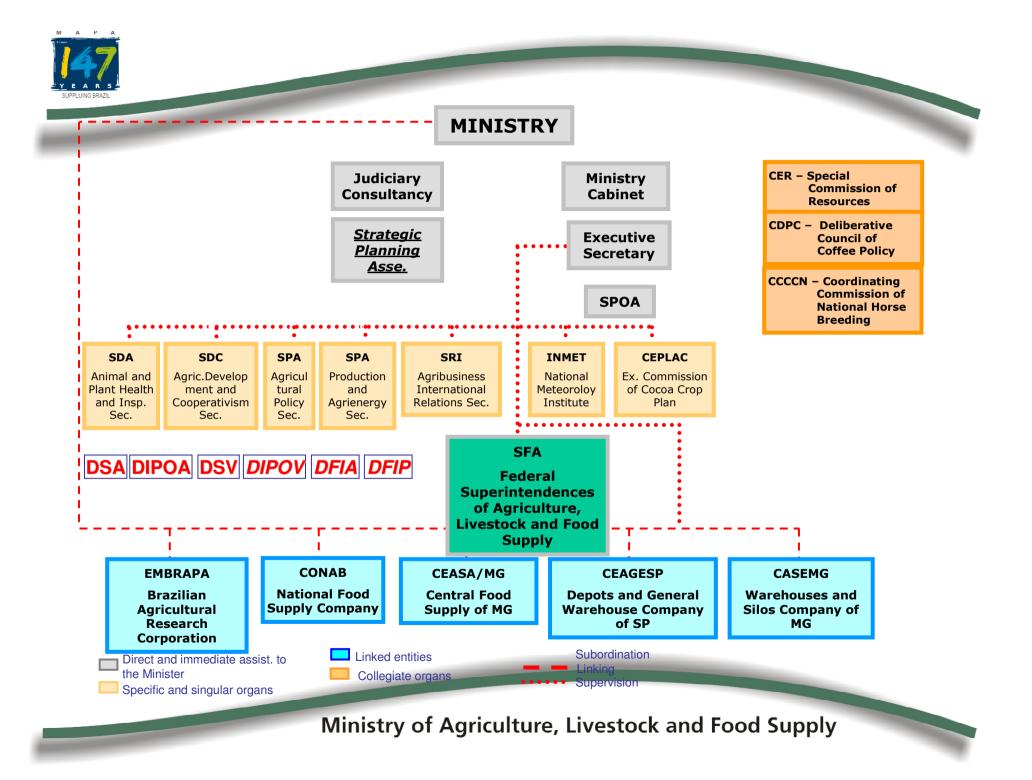

### Animal and Plant Health and Inspection Secretariat – SDA Transboundaries pests and diseases in Brazil

#### **MAPA STRUCTURE**

- GM Cabinet of the Minister
- CJ Legal Advisory Office
- AGE Assessorship of Strategical Management
- SE Executive Secretariat
- SFAs Federal Agricultural Superintendence
- LANAGROs National Agricultural & Livestock Laboratory

- SDA Secretariat of Animal and Plant Health
- SDC Secretariat of Agricultural Development and Cooperativism
- SRI Secretariat of Agribusiness International Relations
- SPAE Secretariat of Production and Agroenergy
- SPA Secretariat of Agricultural Policy

#### RESPONSIBILITIES OF ANIMAL AND PLANT HEALTH AND INSPECTION SECRETARIAT

Prevention, control and eradication of animal diseases and plant pests of economic and public health interest

Provide sanity, conformity and food safety of animal and plant origin products.
 Provide sanity and conformity of inputs for plants and animals

# **DSV and DSA – plant and animal health.**

DIPOV and DIPOA – plant and animal products.
 DFIA and DFIP – inputs for agriculture and livestock

# Laboratory support Points of entry and exit inspection Biosecurity - GMOs

# Residues and contaminants control Budget and financial support