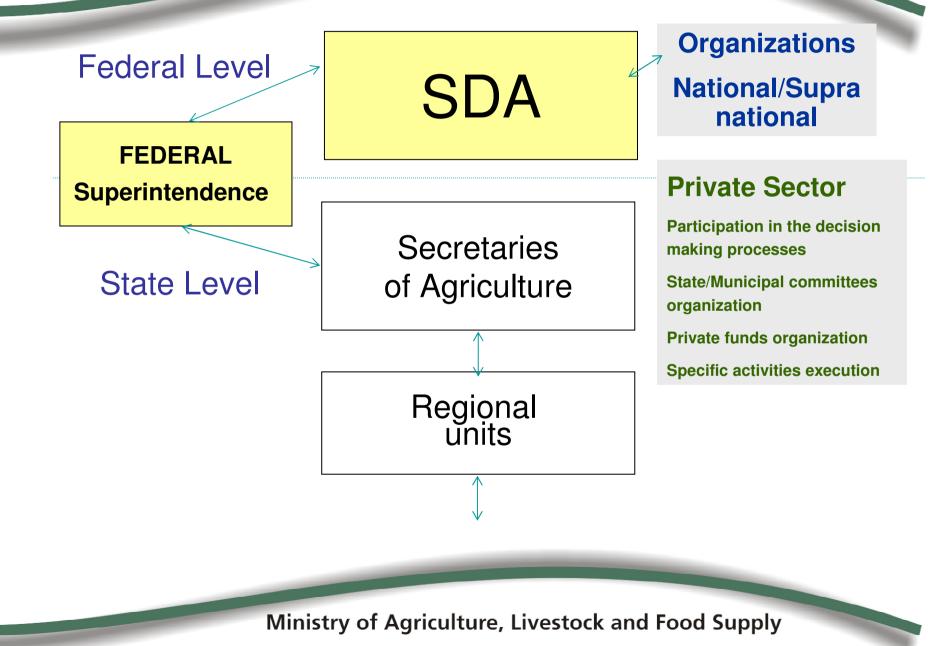

#### **MAPA STRUCTURE**

- GM Cabinet of the Minister
- CJ Legal Advisory Office
- AGE Assessorship of Strategical Management
- SE Executive Secretariat
- SFAs Federal Agricultural Superintendence
- LANAGROs National Agricultural & Livestock Laboratory

- SDA Secretariat of Animal and Plant Health
- SDC Secretariat of Agricultural Development and Cooperativism
- SRI Secretariat of Agribusiness International Relations
- SPAE Secretariat of Production and Agroenergy
- SPA Secretariat of Agricultural Policy

#### RESPONSIBILITIES OF ANIMAL AND PLANT HEALTH AND INSPECTION SECRETARIAT

Prevention, control and eradication of animal diseases and plant pests of economic and public health interest

Provide sanity, conformity and food safety of animal and plant origin products.
 Provide sanity and conformity of inputs for plants and animals

# **DSV and DSA – plant and animal health.**

DIPOV and DIPOA – plant and animal products.
 DFIA and DFIP – inputs for agriculture and livestock