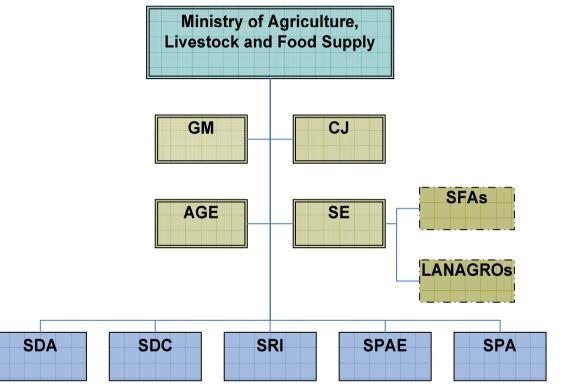

#### **MAPA STRUCTURE**

- GM Cabinet of the Minister
- CJ Legal Advisory Office
- AGE Assessorship of Strategical Management
- SE Executive Secretariat
- SFAs Federal Agricultural Superintendence
- LANAGROs National Agricultural & Livestock Laboratory

- SDA Secretariat of Animal and Plant Health
- SDC Secretariat of Agricultural Development and Cooperativism
- SRI Secretariat of Agribusiness International Relations
- SPAE Secretariat of Production and Agroenergy
- SPA Secretariat of Agricultural Policy