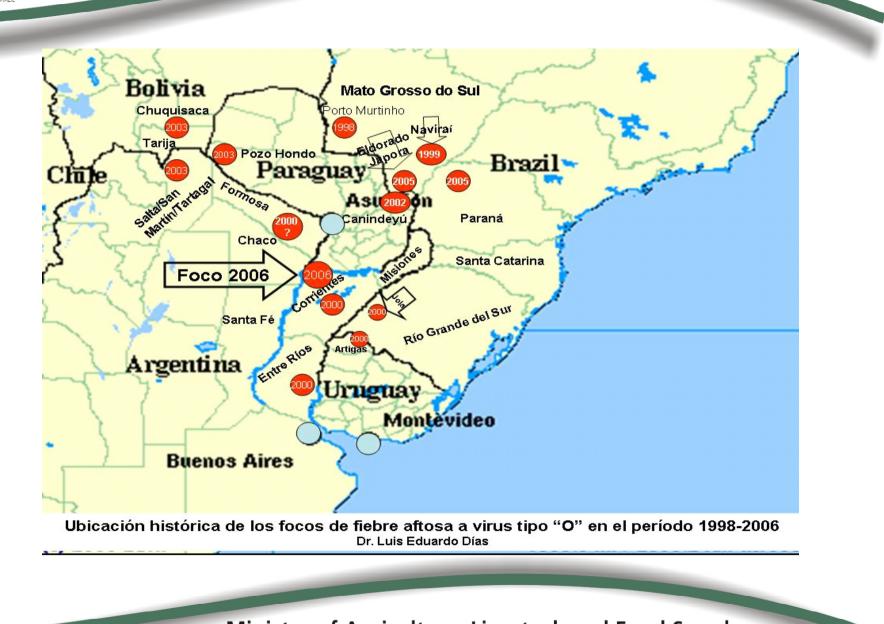

#### • FMD

- Avian Influenza
- New Castle Disease
- Classical Swine Fever
- Screw worm