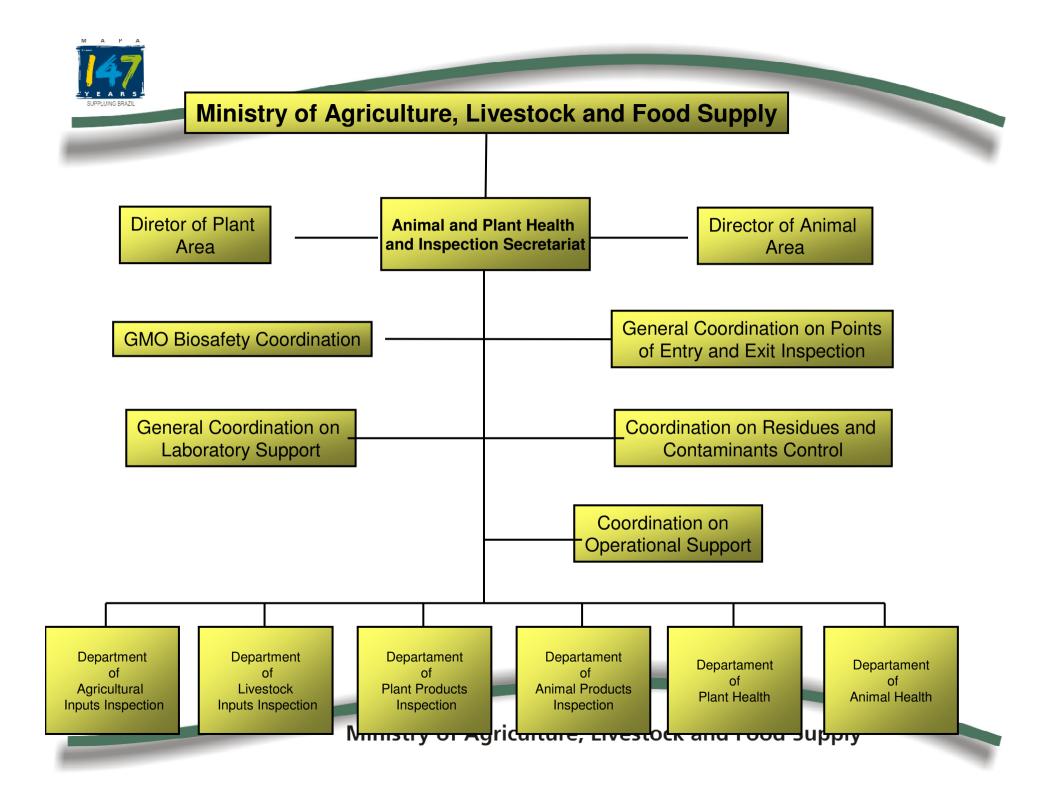

### Animal and Plant Health and Inspection Secretariat – SDA Transboundaries pests and diseases in Brazil

#### RESPONSIBILITIES OF ANIMAL AND PLANT HEALTH AND INSPECTION SECRETARIAT

Prevention, control and eradication of animal diseases and plant pests of economic and public health interest

Provide sanity, conformity and food safety of animal and plant origin products.
 Provide sanity and conformity of inputs for plants and animals

# **DSV and DSA – plant and animal health.**

DIPOV and DIPOA – plant and animal products.
 DFIA and DFIP – inputs for agriculture and livestock

# Laboratory support Points of entry and exit inspection Biosecurity - GMOs

# Residues and contaminants control Budget and financial support