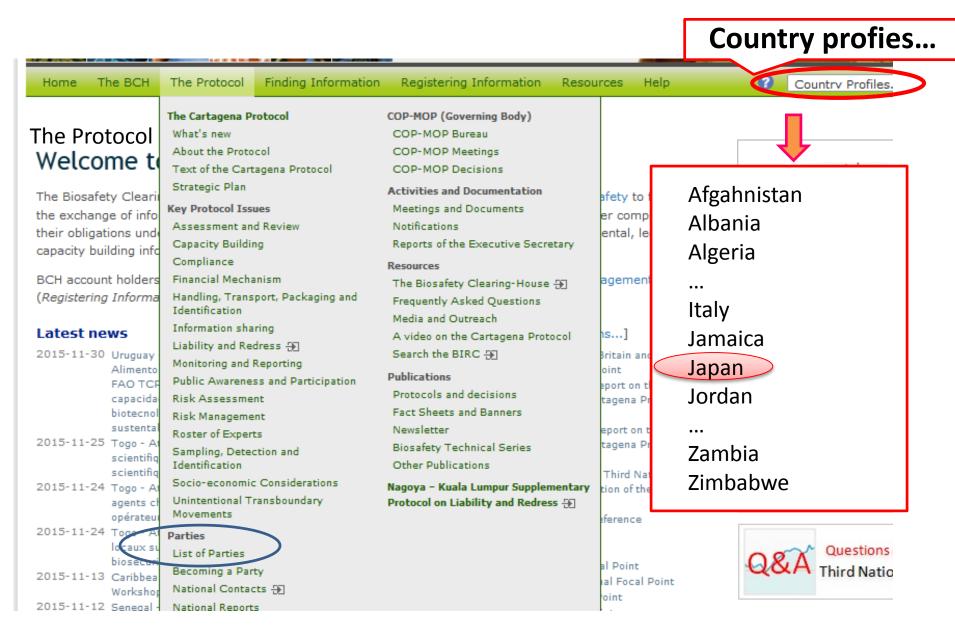

#### - Japan -

### How to find the Japan's page

### **Available information / data on the page**

Convention of

- The Protocol Finding Information Registering Ir Home The BCH The Cartagena Protocol Home | The Cartagena Protocol | Partie What's new About the Protocol 🔇 Country Profile Text of the Cartagena Protocol Strategic Plan Key Protocol Issues Profile information and status Assessment and Review Country Capacity Building Date of signature Compliance Date of ratification Financial Mechanism Date of entry into force Handling, Transport, Packaging Profile revision and Identification Profile status Information sharing Profile last updated on Liability and Redress Monitoring and Reporting Type of document Public Awareness and Participation Biosafety Expert Risk Assessment Capacity Building Needs and Priorities Risk Management Competent National Authority Roster of Experts Country's Decision or any other Commu Sampling, Detection and Law, Regulation or Guideline Identification National Database or Website Socio-economic Considerations Nat Unintentional Transboundary Nev Movements Rep Parties Ris List of Parties Rep Tot Becoming a Party National Contacts Notes National Reports