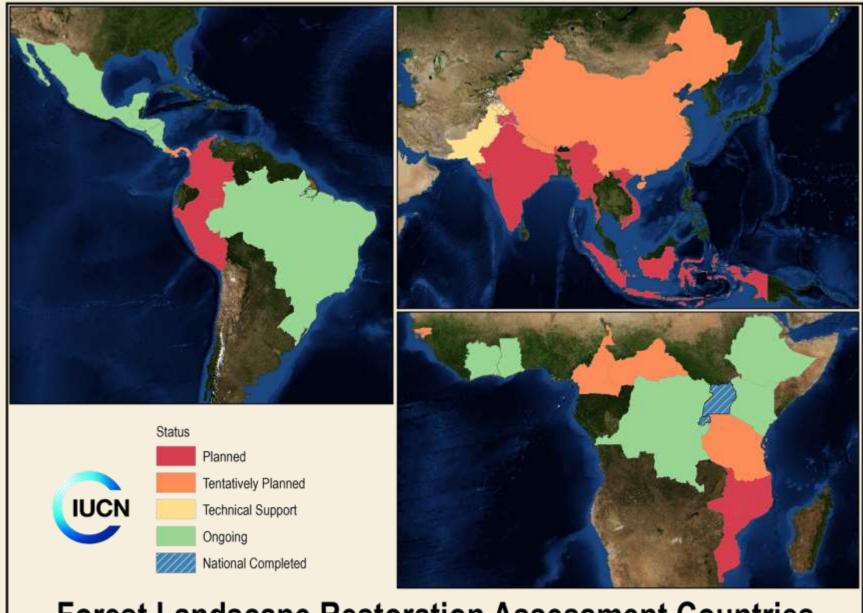

How do we identify FLR opportunities? The Restoration Opportunity Assessment Methodology

(ROAM)

**Forest Landscape Restoration Assessment Countries** 