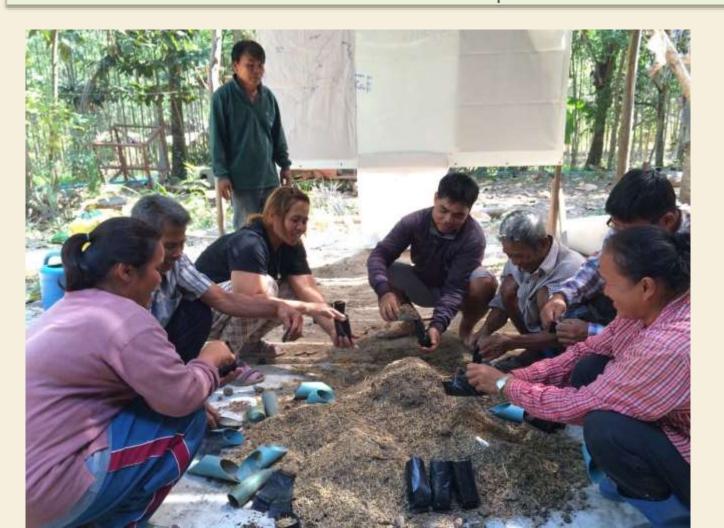

How do we identify FLR opportunities? The Restoration Opportunity Assessment Methodology

(ROAM)

**Forest Landscape Restoration Assessment Countries** 