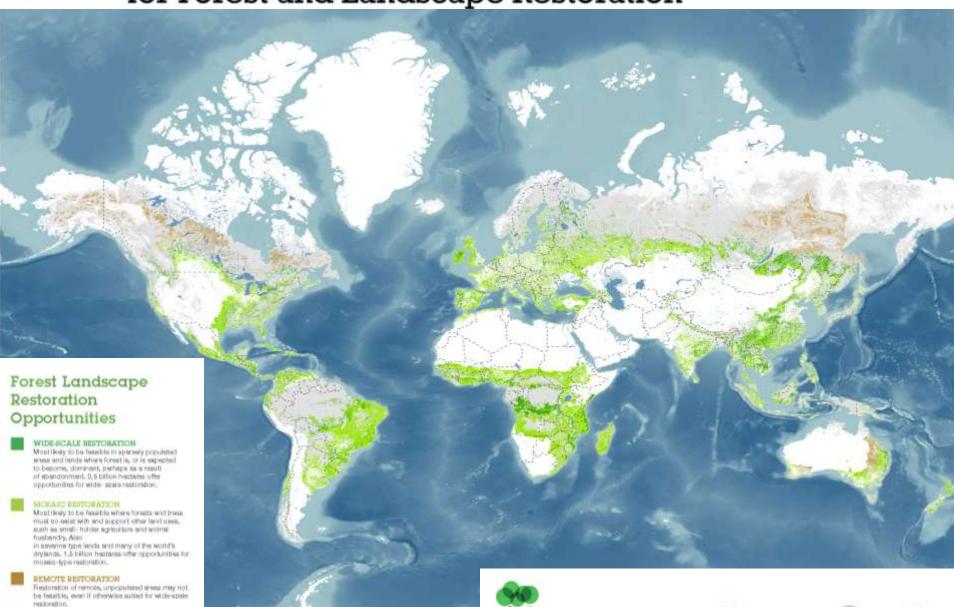

## A World of Opportunity for Forest and Landscape Restoration

# There is great opportunity for restoration of degraded lands across the world

(million hectares)