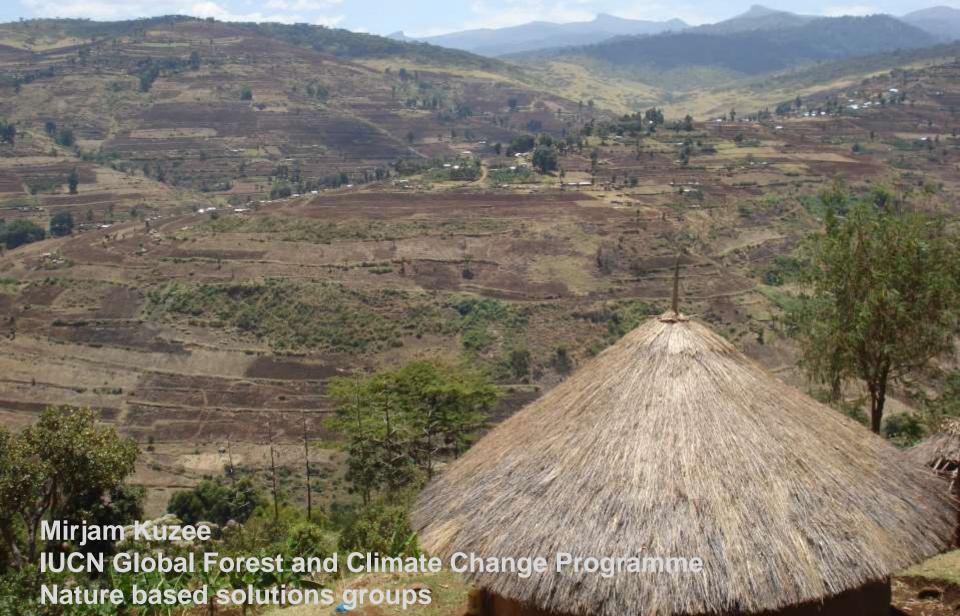

## A World of Opportunity for Forest and Landscape Restoration

















# There is great opportunity for restoration of degraded lands across the world



(million hectares)









### **Partnerships to Advance Forest and Landscape Restoration**

The Global Partnership on Forest/Landscape Restoration was launched by the UK, IUCN and WWF at FAO COFO in 2003. The GPFLR works to:

- Build support for forest restoration with key decision makers, at the local and international level; and
- 2. Provide information and tools to strengthen restoration efforts around the world.













































































#### Together we launched the Bonn Challenge in 2011

A global goal to restore

150 million hectares of
degraded and deforested
lands