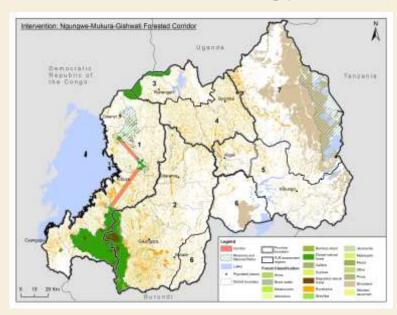

|

#### **Underpinning BC is Forest & Landscape Restoration:**

Delivers ecological integrity and human well-being through multi-functional landscapes





Bringing people together to identify, negotiate, and implement practices that restore an agreed optimal balance of the ecological, social, and economic benefits of forests and trees within a broader pattern of land uses





How do we identify FLR opportunities? The Restoration Opportunity Assessment Methodology

(ROAM)











**Forest Landscape Restoration Assessment Countries**