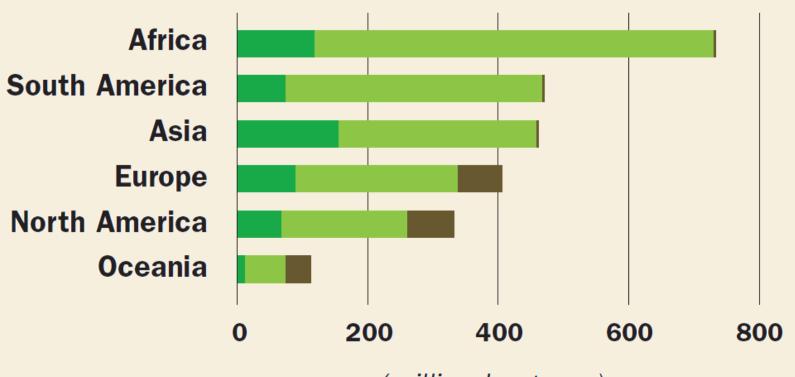

# There is great opportunity for restoration of degraded lands across the world

(million hectares)