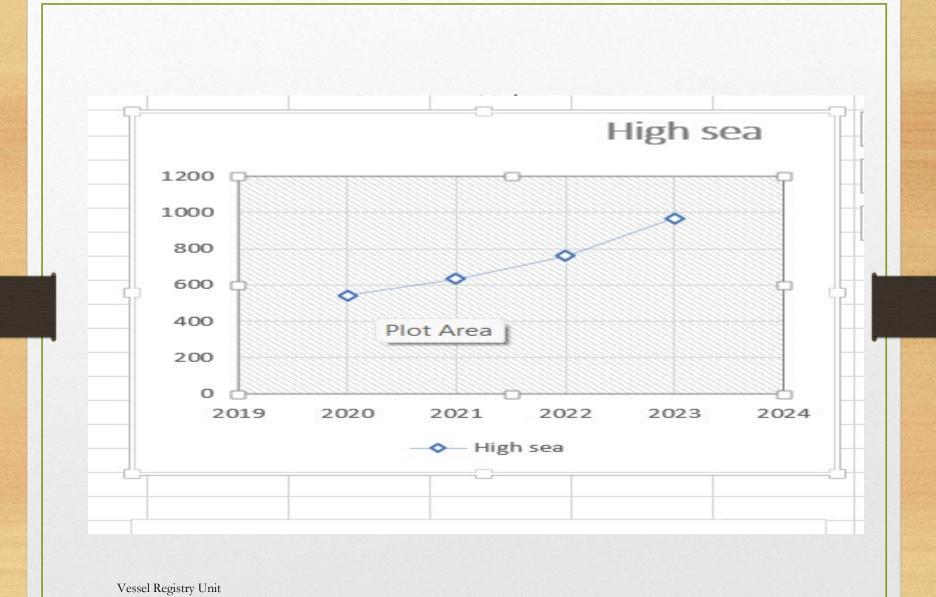

# Vessel details and Rules & Regulations Relevant for Vessel Registration in Sri Lanka

|                               | 2020 | 2021 | 2022 | 2023 |
|-------------------------------|------|------|------|------|
| Long Line                     | 1730 | 1837 | 1484 | 1821 |
|                               |      |      |      |      |
| Gil Net                       | 1029 | 1250 | 1082 | 1198 |
| Ring Net                      | 976  | 1179 | 1391 | 1154 |
| Long Line & Gill Net          | 828  | 717  | 485  | 867  |
| Long Line & Ring Net          | 149  | 116  | 241  | 162  |
| Gill Net & Ring Net           | 280  | 204  | 280  | 266  |
| Long Line,Gill Net & Ring Net | 163  | 61   | 124  | 118  |
| Total                         | 5155 | 5364 | 5087 | 5586 |
| Vessel Registry Unit          |      |      |      |      |