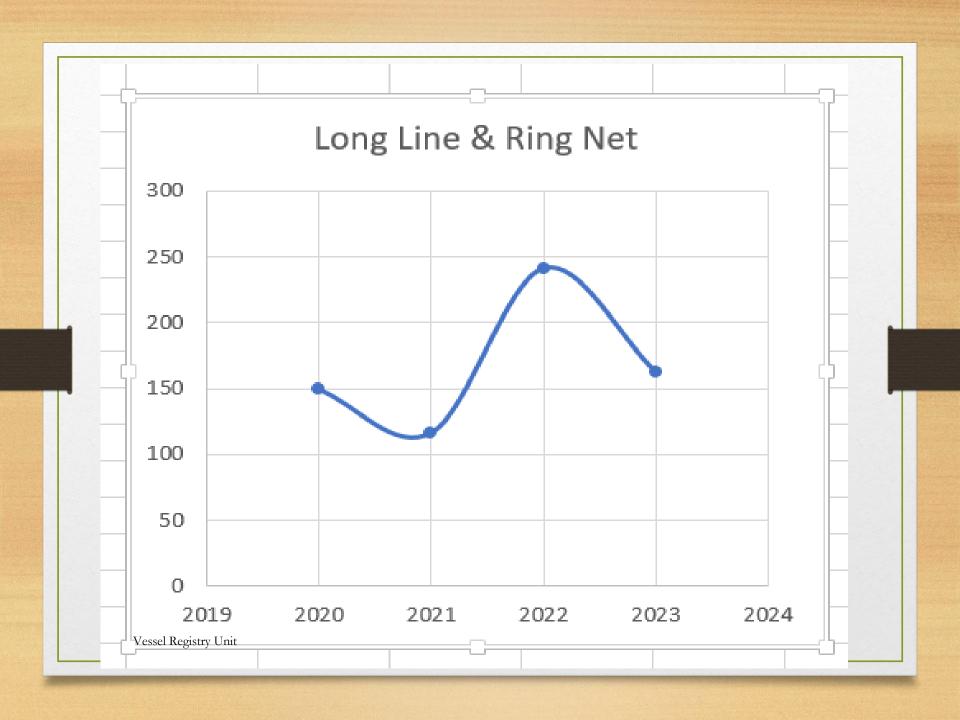

# Vessel details and Rules & Regulations Relevant for Vessel Registration in Sri Lanka

|                               | 2020 | 2021 | 2022 | 2023 |
|-------------------------------|------|------|------|------|
| Long Line                     | 1730 | 1837 | 1484 | 1821 |
|                               |      |      |      |      |
| Gil Net                       | 1029 | 1250 | 1082 | 1198 |
| Ring Net                      | 976  | 1179 | 1391 | 1154 |
| Long Line & Gill Net          | 828  | 717  | 485  | 867  |
| Long Line & Ring Net          | 149  | 116  | 241  | 162  |
| Gill Net & Ring Net           | 280  | 204  | 280  | 266  |
| Long Line,Gill Net & Ring Net | 163  | 61   | 124  | 118  |
| Total                         | 5155 | 5364 | 5087 | 5586 |
| Vessel Registry Unit          |      |      |      |      |