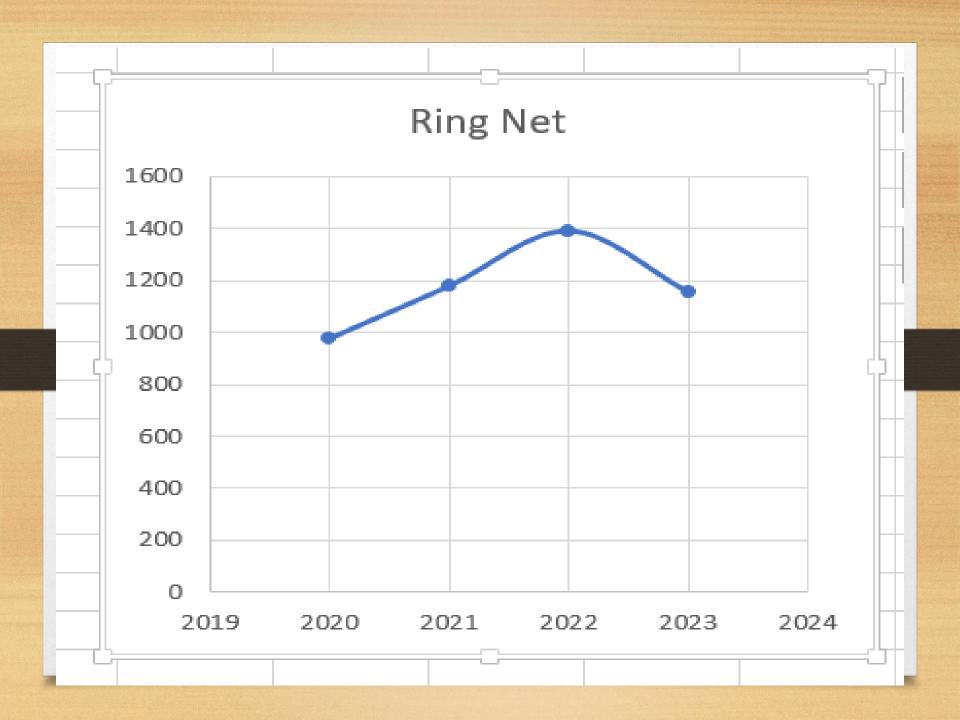

# Vessel details and Rules & Regulations Relevant for Vessel Registration in Sri Lanka

|                               | 2020 | 2021 | 2022 | 2023 |
|-------------------------------|------|------|------|------|
| Long Line                     | 1730 | 1837 | 1484 | 1821 |
|                               |      |      |      |      |
| Gil Net                       | 1029 | 1250 | 1082 | 1198 |
| Ring Net                      | 976  | 1179 | 1391 | 1154 |
| Long Line & Gill Net          | 828  | 717  | 485  | 867  |
| Long Line & Ring Net          | 149  | 116  | 241  | 162  |
| Gill Net & Ring Net           | 280  | 204  | 280  | 266  |
| Long Line,Gill Net & Ring Net | 163  | 61   | 124  | 118  |
| Total                         | 5155 | 5364 | 5087 | 5586 |
| Vessel Registry Unit          |      |      |      |      |