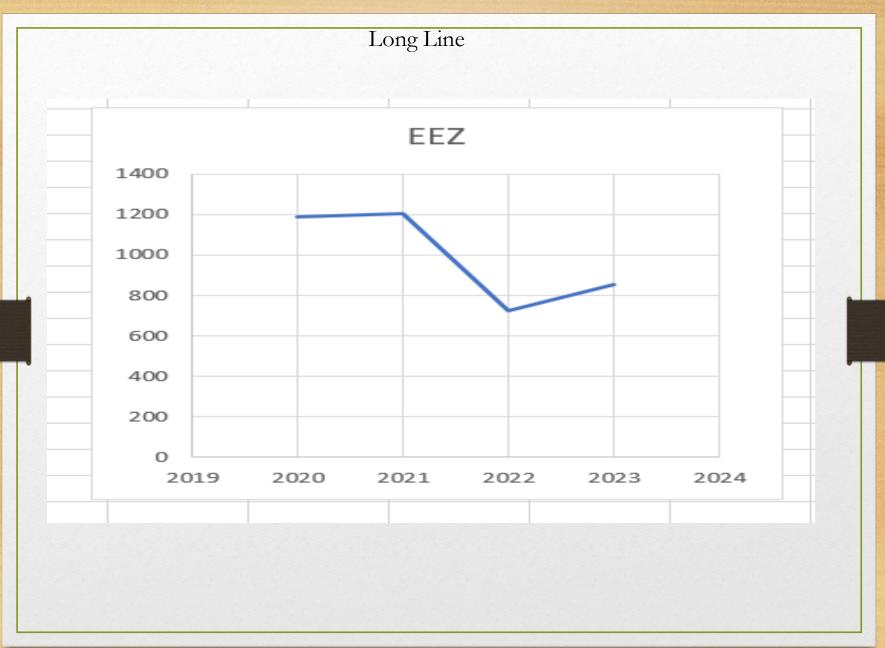

# Vessel details and Rules & Regulations Relevant for Vessel Registration in Sri Lanka

|                               | 2020 | 2021 | 2022 | 2023 |
|-------------------------------|------|------|------|------|
| Long Line                     | 1730 | 1837 | 1484 | 1821 |
|                               |      |      |      |      |
| Gil Net                       | 1029 | 1250 | 1082 | 1198 |
| Ring Net                      | 976  | 1179 | 1391 | 1154 |
| Long Line & Gill Net          | 828  | 717  | 485  | 867  |
| Long Line & Ring Net          | 149  | 116  | 241  | 162  |
| Gill Net & Ring Net           | 280  | 204  | 280  | 266  |
| Long Line,Gill Net & Ring Net | 163  | 61   | 124  | 118  |
| Total                         | 5155 | 5364 | 5087 | 5586 |
| Vessel Registry Unit          |      |      |      |      |