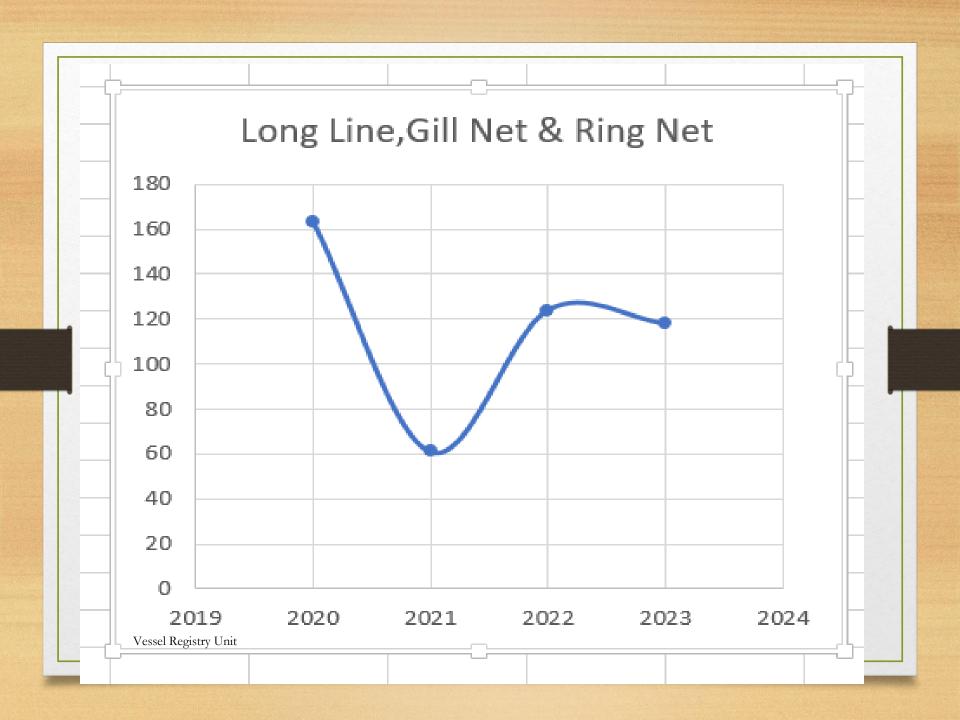

# Vessel details and Rules & Regulations Relevant for Vessel Registration in Sri Lanka

|                               | 2020 | 2021 | 2022 | 2023 |
|-------------------------------|------|------|------|------|
| Long Line                     | 1730 | 1837 | 1484 | 1821 |
|                               |      |      |      |      |
| Gil Net                       | 1029 | 1250 | 1082 | 1198 |
| Ring Net                      | 976  | 1179 | 1391 | 1154 |
| Long Line & Gill Net          | 828  | 717  | 485  | 867  |
| Long Line & Ring Net          | 149  | 116  | 241  | 162  |
| Gill Net & Ring Net           | 280  | 204  | 280  | 266  |
| Long Line,Gill Net & Ring Net | 163  | 61   | 124  | 118  |
| Total                         | 5155 | 5364 | 5087 | 5586 |
| Vessel Registry Unit          |      |      |      |      |