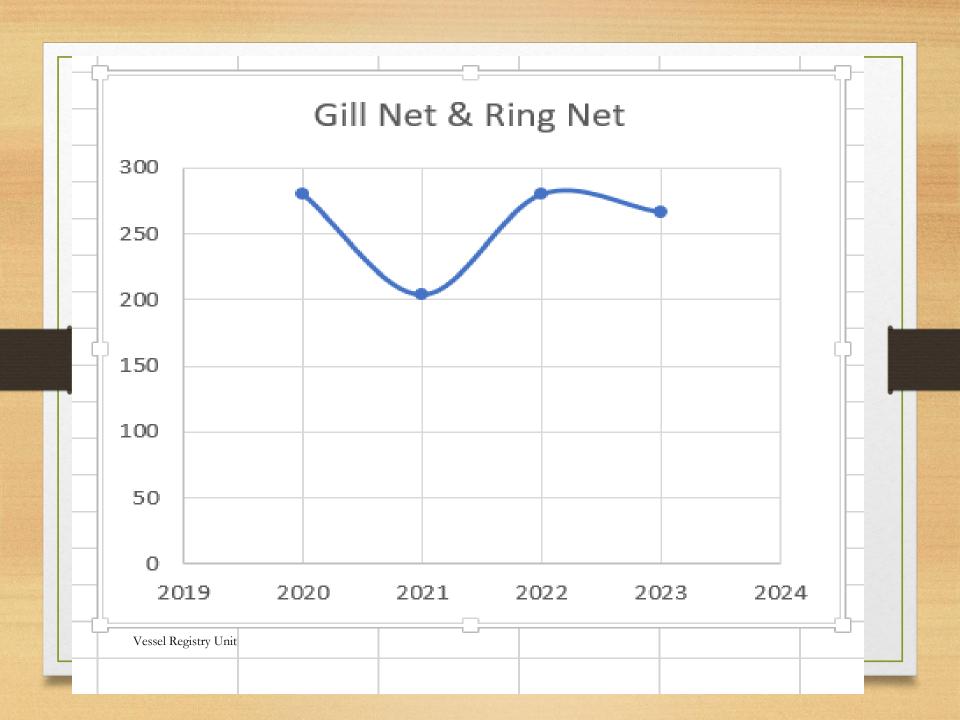

# Vessel details and Rules & Regulations Relevant for Vessel Registration in Sri Lanka

|                               | 2020 | 2021 | 2022 | 2023 |
|-------------------------------|------|------|------|------|
| Long Line                     | 1730 | 1837 | 1484 | 1821 |
|                               |      |      |      |      |
| Gil Net                       | 1029 | 1250 | 1082 | 1198 |
| Ring Net                      | 976  | 1179 | 1391 | 1154 |
| Long Line & Gill Net          | 828  | 717  | 485  | 867  |
| Long Line & Ring Net          | 149  | 116  | 241  | 162  |
| Gill Net & Ring Net           | 280  | 204  | 280  | 266  |
| Long Line,Gill Net & Ring Net | 163  | 61   | 124  | 118  |
| Total                         | 5155 | 5364 | 5087 | 5586 |
| Vessel Registry Unit          |      |      |      |      |