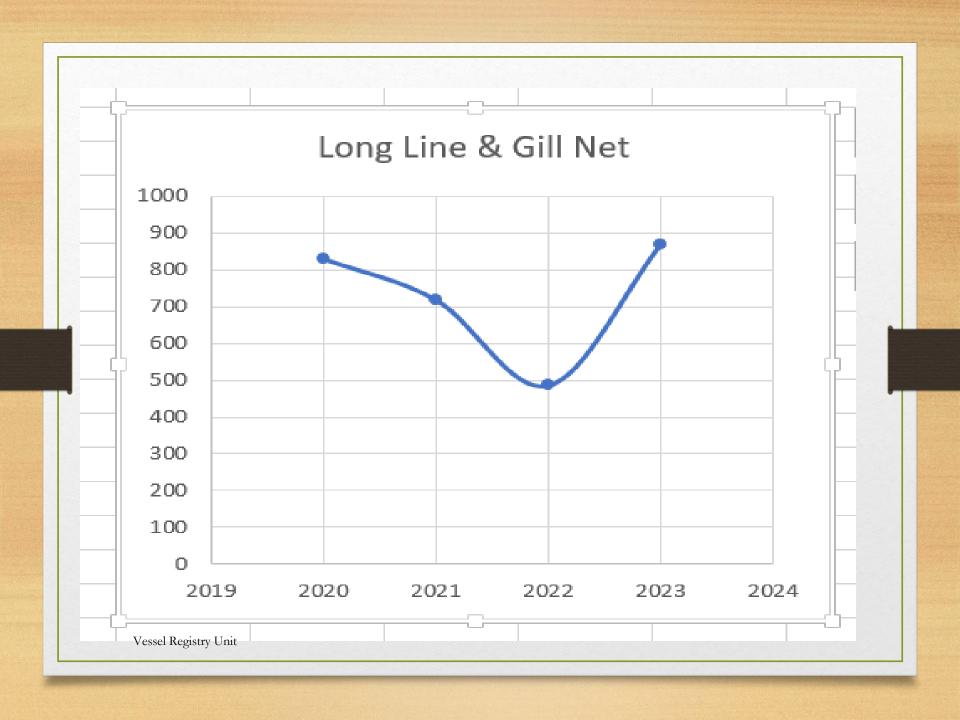

# Vessel details and Rules & Regulations Relevant for Vessel Registration in Sri Lanka

|                               | 2020 | 2021 | 2022 | 2023 |
|-------------------------------|------|------|------|------|
| Long Line                     | 1730 | 1837 | 1484 | 1821 |
|                               |      |      |      |      |
| Gil Net                       | 1029 | 1250 | 1082 | 1198 |
| Ring Net                      | 976  | 1179 | 1391 | 1154 |
| Long Line & Gill Net          | 828  | 717  | 485  | 867  |
| Long Line & Ring Net          | 149  | 116  | 241  | 162  |
| Gill Net & Ring Net           | 280  | 204  | 280  | 266  |
| Long Line,Gill Net & Ring Net | 163  | 61   | 124  | 118  |
| Total                         | 5155 | 5364 | 5087 | 5586 |
| Vessel Registry Unit          |      |      |      |      |