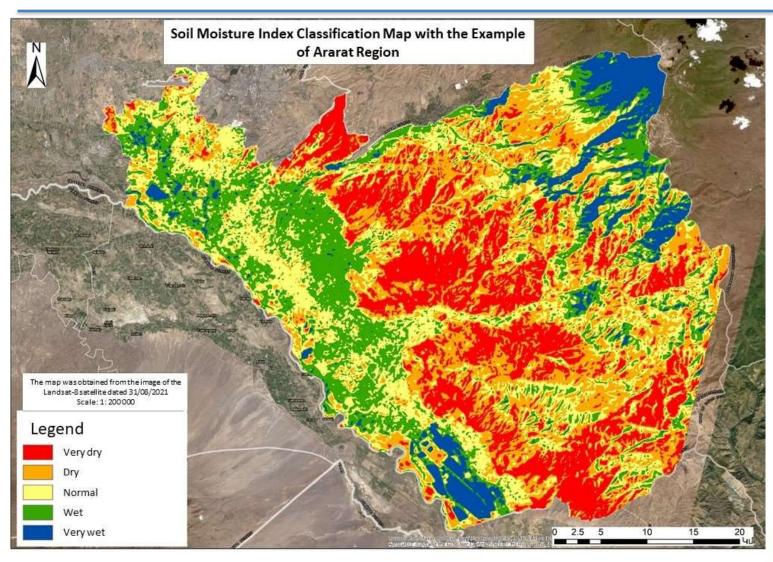

## Analysis of Agricultural Lands in Armavir Marz according to their Moisture Index

### Perennial and Arable Lands according to Soil Moisture Index