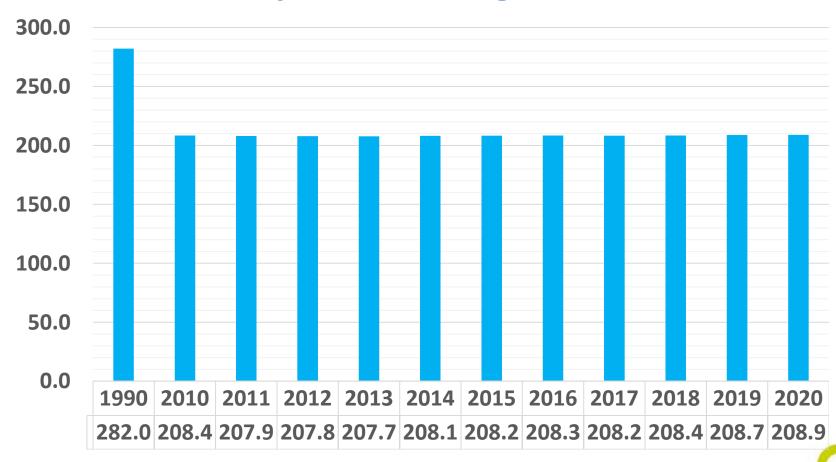

REFORM IN THE REPUBLIC OF ARMENIA

Arman Khojoyan

Deputy Minister

Ministry of Economy of the Republic of Armenia

13th International LANDNET Workshop

Skopje, North Macedonia 25-27 May 2022





## Distribution of RA Agricultural Lands

## Distribution of RA Irrigated Agricultural Lands





#### **Increase the Targeted Use of Arable Lands up to 75%**

2027 334 thousand ha (75%)

2021 222.7 thousand ha (50%)





#### The Use of Arable Lands by Marzes, ha





### Main Reasons of Land Abandonment

- Small Land Parcels
- Irrigation Water Scarcity or low level of access
- Complications in the process of transferring land ownership
- Poor infrastructure development and low level of access to financial resources

### Farms Distribution Structure







#### **Dynamics of Irrigated Lands**





920 Water Users

2021

118,000 Water Users

- Actual irrigated 87 thousand ha
- Water supply is carried out by land users through their own water sources - 11.5 thousand ha



LANDNET



#### **Community Consolidation**

- Efficient resource management
- Ensuring a high level of local self-governance
- Human Resources Capacity Building

915 communities 79 communities







## Analysis of Agricultural Lands in Armavir Marz according to their Moisture Index







### Perennial and Arable Lands according to Soil Moisture Index





#### **Information on the Land Parcel**





#### **Comparative Analysis of Baghramyan Community**





LANDNET













INVENTORY OF ABANDONED ARABLE LANDS, DATABASE DEVELOPMENT, LAND REASSESSMENT

ESTABLISHMENT OF LAND AGENCY, DEVELOPMENT OF LAND MARKET