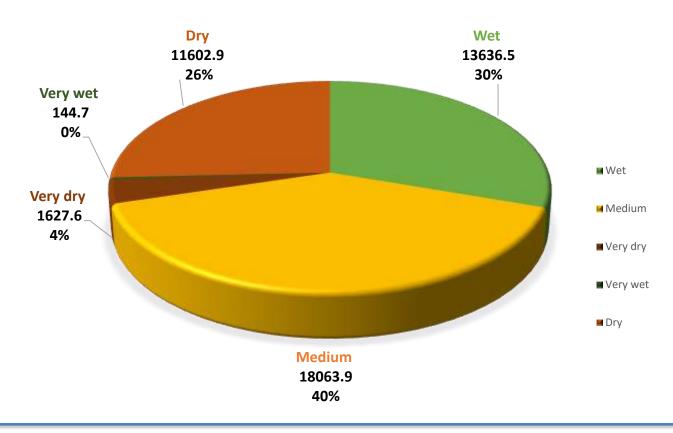

## Analysis of Agricultural Lands in Armavir Marz according to their Moisture Index

### Perennial and Arable Lands according to Soil Moisture Index