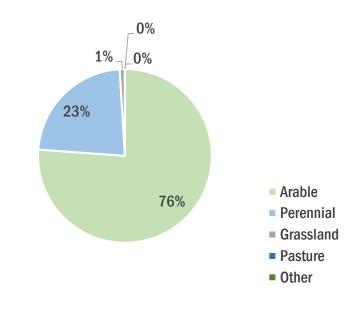

# CONCEPTUAL APPROACH FOR LAND REFORM IN THE REPUBLIC OF ARMENIA

Arman Khojoyan

Deputy Minister

Ministry of Economy of the Republic of Armenia

13th International LANDNET Workshop

Skopje, North Macedonia 25-27 May 2022





## Distribution of RA Agricultural Lands

## Distribution of RA Irrigated Agricultural Lands





#### **Increase the Targeted Use of Arable Lands up to 75%**

2027 334 thousand ha (75%)

2021 222.7 thousand ha (50%)





#### The Use of Arable Lands by Marzes, ha





### Main Reasons of Land Abandonment

- Small Land Parcels
- Irrigation Water Scarcity or low level of access
- Complications in the process of transferring land ownership
- Poor infrastructure development and low level of access to financial resources

### Farms Distribution Structure







#### **Dynamics of Irrigated Lands**





920 Water Users

2021

118,000 Water Users

- Actual irrigated 87 thousand ha
- Water supply is carried out by land users through their own water sources - 11.5 thousand ha



LANDNET



#### **Community Consolidation**

- Efficient resource management
- Ensuring a high level of local self