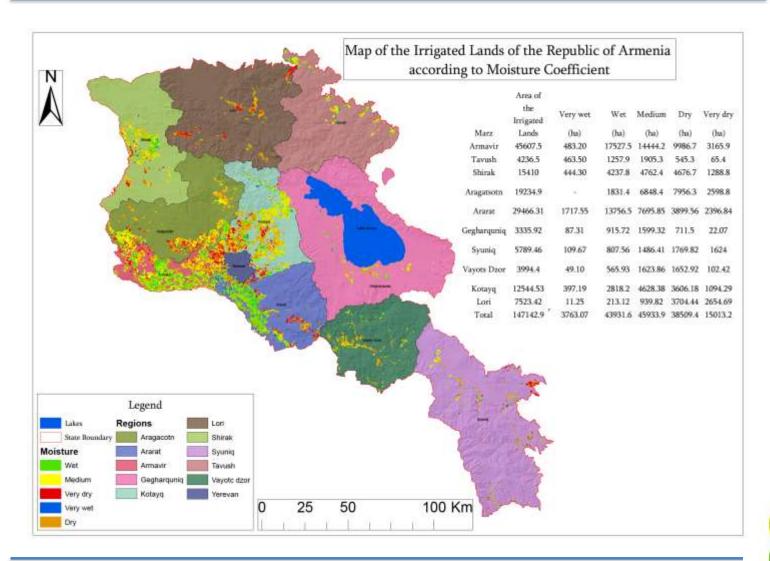

## Analysis of Agricultural Lands in Armavir Marz according to their Moisture Index

### Perennial and Arable Lands according to Soil Moisture Index