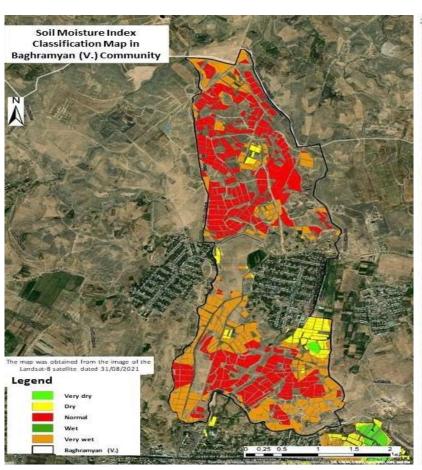

## Analysis of Agricultural Lands in Armavir Marz according to their Moisture Index

### Perennial and Arable Lands according to Soil Moisture Index

#### **Comparative Analysis of Baghramyan Community**

LANDNET

INVENTORY OF ABANDONED ARABLE LANDS, DATABASE DEVELOPMENT, LAND REASSESSMENT

ESTABLISHMENT OF LAND AGENCY, DEVELOPMENT OF LAND MARKET