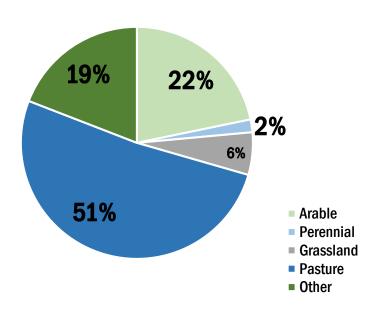

# CONCEPTUAL APPROACH FOR LAND REFORM IN THE REPUBLIC OF ARMENIA

Arman Khojoyan

Deputy Minister

Ministry of Economy of the Republic of Armenia

13th International LANDNET Workshop

Skopje, North Macedonia 25-27 May 2022





## Distribution of RA Agricultural Lands

## Distribution of RA Irrigated Agricultural Lands





#### **Increase the Targeted Use of Arable Lands up to 75%**

2027 334 thousand ha (75%)

2021 222.7 thousand ha (50%)





#### The Use of Arable Lands by Marzes, ha





### Main Reasons of Land Abandonment

- Small Land Parcels
- Irrigation Water Scarcity or low level of access
- Complications in the process of transferring land ownership
- Poor infrastructure development and low level of access to financial resources

### Farms Distribution Structure







#### **Dynamics of Irrigated Lands**





920 Water Users

2021

118,000 Water Users

- Actual irrigated 87 thousand ha
- Water supply is carried out by land users through their own water sources - 11.5 thousand ha



LANDNET



#### **Community Consolidation**

- Efficient resource management
- Ensuring a high level of local se