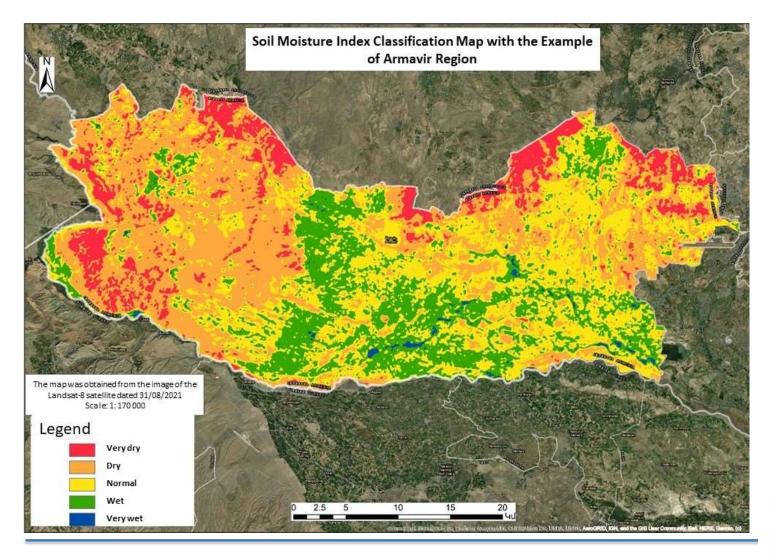

## Analysis of Agricultural Lands in Armavir Marz according to their Moisture Index

### Perennial and Arable Lands according to Soil Moisture Index