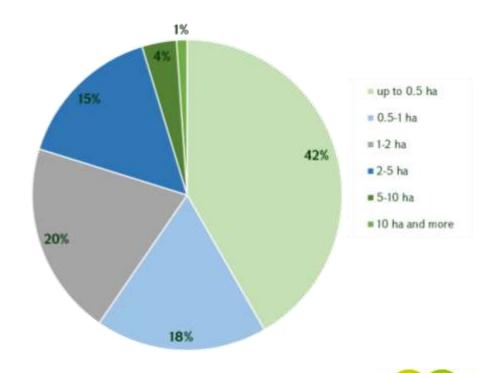

# CONCEPTUAL APPROACH FOR LAND REFORM IN THE REPUBLIC OF ARMENIA

Arman Khojoyan

Deputy Minister

Ministry of Economy of the Republic of Armenia

13th International LANDNET Workshop

Skopje, North Macedonia 25-27 May 2022





## Distribution of RA Agricultural Lands

## Distribution of RA Irrigated Agricultural Lands





#### **Increase the Targeted Use of Arable Lands up to 75%**

2027 334 thousand ha (75%)

2021 222.7 thousand ha (50%)





#### The Use of Arable Lands by Marzes, ha





### Main Reasons of Land Abandonment

- Small Land Parcels
- Irrigation Water Scarcity or low level of access
- Complications in the process of transferring land ownership
- Poor infrastructure development and low level of access to financial resources

### Farms Distribution Structure







#### **Dynamics of Irrigated Lands**





920 Water Users

2021

118,000 Water Users

- Actual irrigated 87 thousand ha
- Water supply is carried out by land users through their own water sources - 11.5 thousand ha



LANDNET



#### **Community Consolidation**

- Efficient resource management
- Ensuring a high level of local self-governance
- Human Resources Capacity Building

915 communities 79 communities







## Analysis of Agricultural Lands in Armavir Marz according to their Moisture Index







### Perennial and Arable Lands according to Soil Moisture Index





#### **Information on the Land Parcel**





#### **Comparative Analysis of Baghramyan Community**





LANDNET













INVENTORY OF ABANDONED ARABLE LANDS, DATABASE DEVELOPMENT, LAND REASSESSMENT

ESTABLISHMEN