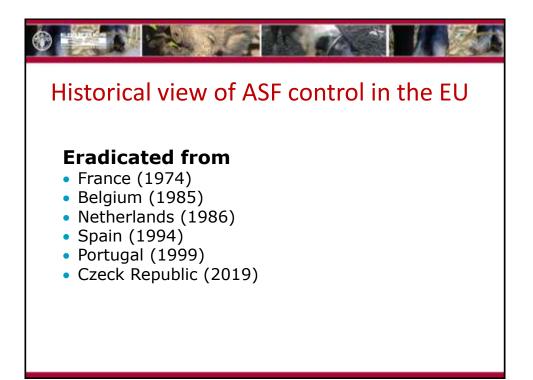

|                                                 |         | - 2010     |     |  |
|-------------------------------------------------|---------|------------|-----|--|
| ASF cases in domestic pig 2019<br>(source ADNS) |         |            |     |  |
|                                                 | ITALY   | 25/01/2019 | 1   |  |
|                                                 | POLAND  | 17/05/2019 | 2   |  |
|                                                 | ROMANIA | 16/05/2019 | 89  |  |
| 1 1 1 1 1 1 1 1 1 1 1 1 1 1 1 1 1 1 1           | UKRAINE | 10/05/2019 | 14  |  |
|                                                 |         |            | 106 |  |
| 7:498 3                                         |         |            |     |  |
| Carlos - Carlos