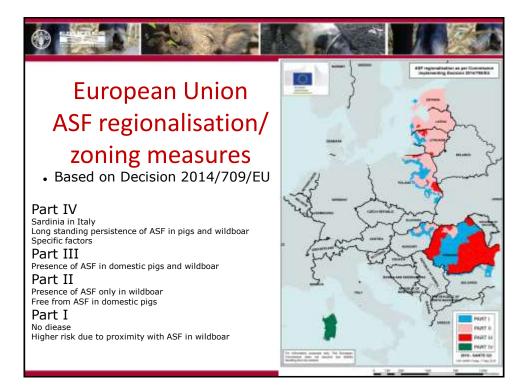

|      |  |  |
|                             | BELGIUM    | 14/05/2019 | 456  |  |  |
|                             | BULGARIA   | 11/04/2019 | 11   |  |  |
|                             | ESTONIA    | 30/04/2019 | 46   |  |  |
|                             | HUNGARY    | 18/05/2019 | 657  |  |  |
|                             | ITALY      | 11/04/2019 | 17   |  |  |
|                             | LATVIA     | 16/05/2019 | 136  |  |  |
|                             | LITHUANIA  | 18/05/2019 | 217  |  |  |
|                             | POLAND     | 16/05/2019 | 1108 |  |  |
|                             | ROMANIA    | 17/05/2019 | 232  |  |  |
|                             | UKRAINE    | 30/04/2019 | 7    |  |  |
|                             |            |            | 2887 |  |  |