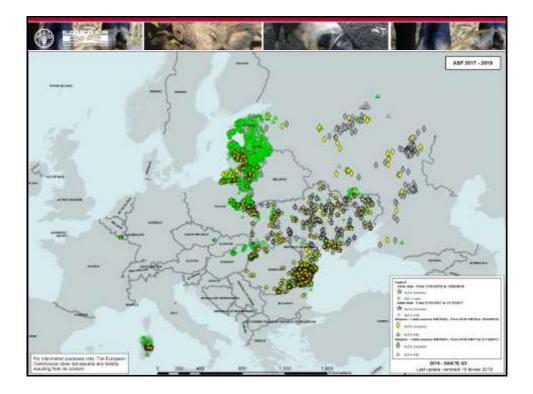

|                                                 |         | - 2010     |     |  |
|-------------------------------------------------|---------|------------|-----|--|
| ASF cases in domestic pig 2019<br>(source ADNS) |         |            |     |  |
|                                                 | ITALY   | 25/01/2019 | 1   |  |
|                                                 | POLAND  | 17/05/2019 | 2   |  |
|                                                 | ROMANIA | 16/05/2019 | 89  |  |
| 1 1 1 1 1 1 1 1 1 1 1 1 1 1 1 1 1 1 1           | UKRAINE | 10/05/2019 | 14  |  |
|                                                 |         |            | 106 |  |
| 7:498 3                                         |         |            |     |  |
| Carlos - Carlos                                 |         |            |     |  |
|                                                 |         |            |     |  |
|                                                 |         |            |     |  |

|                             | The second |            |      |  |  |
|-----------------------------|------------|------------|------|--|--|
| ASF cases in wild boar 2019 |            |            |      |  |  |
| (source ADNS)               |            |            |      |  |  |
|                             | BELGIUM    | 14/05/2019 | 456  |  |  |
|                             | BULGARIA   | 11/04/2019 | 11   |  |  |
|                             | ESTONIA    | 30/04/2019 | 46   |  |  |
|                             | HUNGARY    | 18/05/2019 | 657  |  |  |
|                             | ITALY      | 11/04/2019 | 17   |  |  |
|                             | LATVIA     | 16/05/2019 | 136  |  |  |
|                             | LITHUANIA  | 18/05/2019 | 217  |  |  |
|                             | POLAND     | 16/05/2019 | 1108 |  |  |
|                             | ROMANIA    | 17/05/2019 | 232  |  |  |
|                             | UKRAINE    | 30/04/2019 | 7    |  |  |
|                             |            |            | 2887 |  |  |